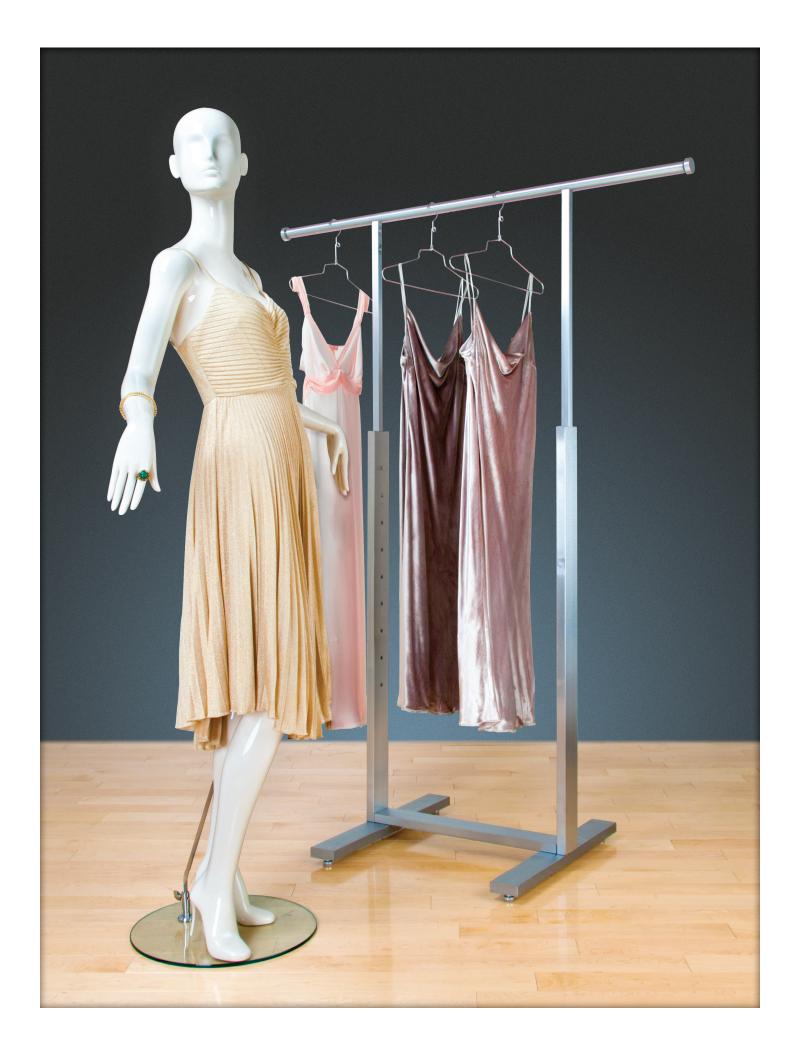

#### Adjustable Single Bar Merchandiser BA45SC

Frame height adjusts 48" min to 72" max. Uprights are 1" x 3" tubing. Hangrail is 1 1/4" dia. x 48" long with puck ends. Base is 24" x 24". Levelers included. Satin chrome finish.

Accepts ball or twin wheel casters with 5/16" diameter stem that is 5/8" in length.