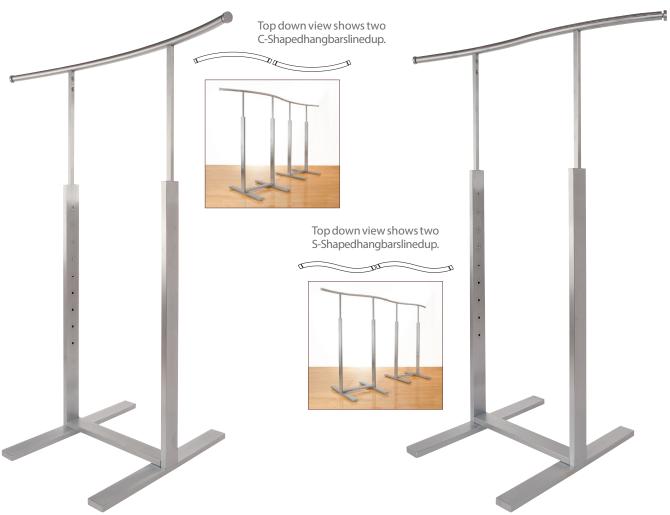

### **Bauhaus Curves**™

### Single Bar Merchandiser with C-Shaped Hangrail BA45HFRSC

- 48" long x 1.25" dia. C-Curved hangrail with puck ends.
- Height adjusts from 48" to 72"high.
- Upright is 1" x 3" tubing.
- Base uses 30" x 24" of floor space.
- Base will accept twin wheel or ball casters.
- · Levelers included.
- Satin chrome finish.

### Single Bar Merchandiser with S-Shaped Hangrail BA45CURVSC

- 48" long S-Curved hangrail with puck ends.
- Height adjusts from 48" to 72"high.
- Upright is 1" x 3" tubing.
- Base uses 30" x 24" of floor space.
- · Base will accept twin wheel or ball casters.
- · Levelers included.
- Satin chrome finish.