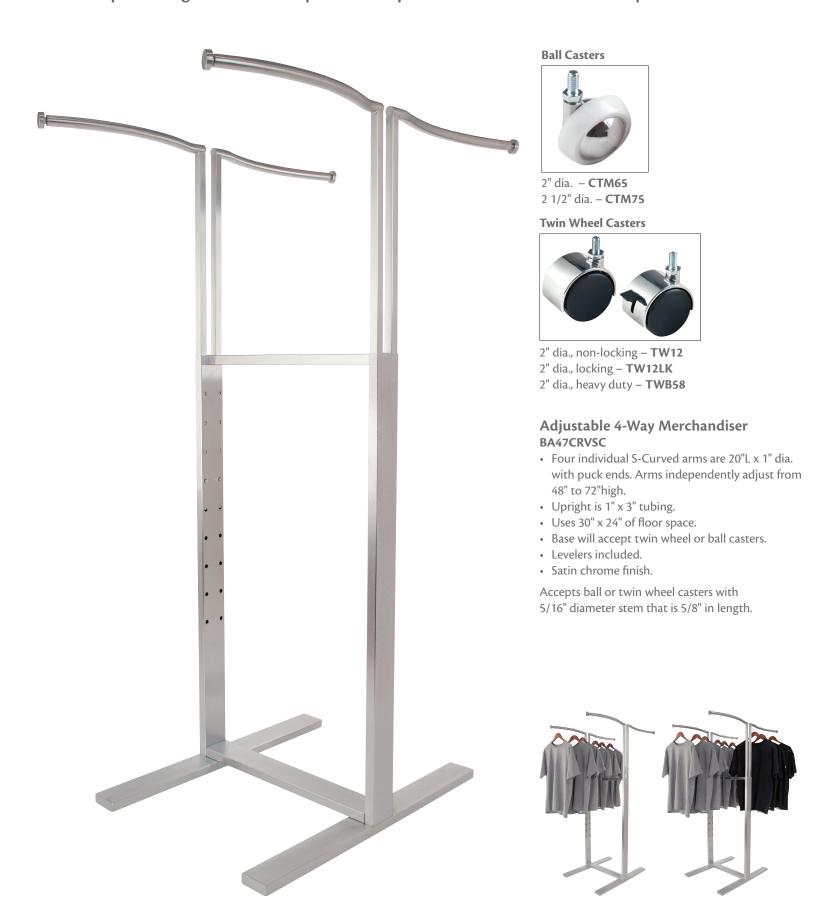

### Single Bar Merchandiser with S-Shaped Hangrail BA45CURVSC

- 48" long S-Curved hangrail with puck ends.
- Height adjusts from 48" to 72"high.
- Upright is 1" x 3" tubing.
- Base uses 30" x 24" of floor space.
- · Base will accept twin wheel or ball casters.
- · Levelers included.
- Satin chrome finish.

Accepts ball or twin wheel casters with 5/16" diameter stem that is 5/8" in length.