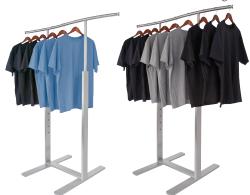

# Adjustable Four Way Rack BA47SC

Frame height adjusts 46" min to 75" max. Arms are 16"L x 1" round with puck ends. Upright is 1" x 3" tubing.
Base is 24" x 24". Levelers included.
Satin chrome finish.

Accepts ball or twin wheel casters with 5/16" diameter stem that is 5/8" in length.