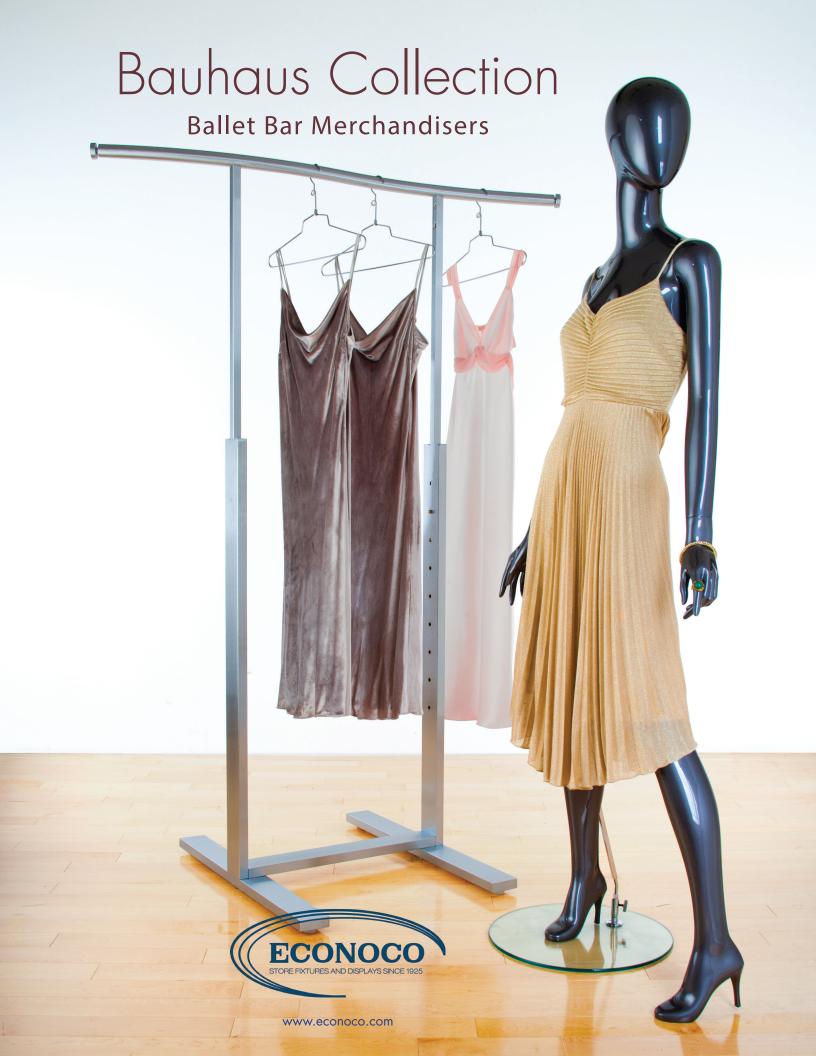

The Bauhaus Collection is a contemporary line of elegant Ballet Bar Merchandisers that evoke a sense of clean, sleek lines softened with round tubing arms. The minimalist look coupled with the warm Satin Chrome finish is designed to highlight your merchandise.

### **Bauhaus Collection**