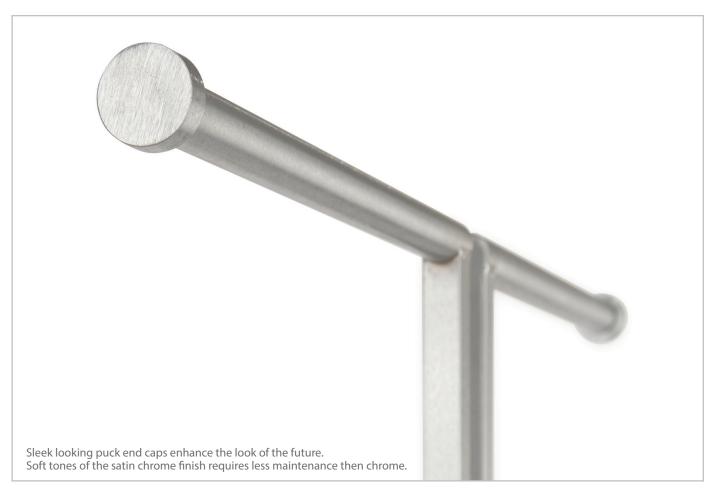

The Bauhaus Collection is a contemporary line of elegant Ballet Bar Merchandisers that evoke a sense of clean, sleek lines softened with round tubing arms. The minimalist look coupled with the warm Satin Chrome finish is designed to highlight your merchandise.

## Adjustable Two Way Rack BA48SC

Frame height adjusts 46" min to 75" max. Arms are 16"L x 1" round with puck ends. Upright is 1" x 3" tubing. Base is 12" x 18". Levelers included. Satin chrome finish.

# Adjustable Four Way Rack BA47SC

Frame height adjusts 46" min to 75" max. Arms are 16"L x 1" round with puck ends. Upright is 1" x 3" tubing.
Base is 24" x 24". Levelers included.
Satin chrome finish.

#### Adjustable Single Bar Merchandiser BA45SC

Frame height adjusts 48" min to 72" max. Uprights are 1" x 3" tubing. Hangrail is 1 1/4" dia. x 48" long with puck ends. Base is 24" x 24". Levelers included. Satin chrome finish.