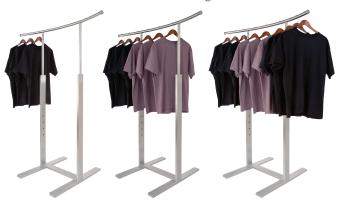

# Adjustable Four Way Rack BA47SC

Frame height adjusts 46" min to 75" max. Arms are 16"L x 1" round with puck ends. Upright is 1" x 3" tubing.
Base is 24" x 24". Levelers included.
Satin chrome finish.

Accepts ball or twin wheel casters with 5/16" diameter stem that is 5/8" in length.