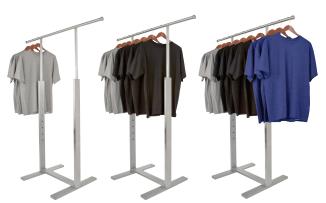

# Adjustable Four Way Rack BA47SC

Frame height adjusts 46" min to 75" max. Arms are 16"L x 1" round with puck ends. Upright is 1" x 3" tubing.
Base is 24" x 24". Levelers included.
Satin chrome finish.

Accepts ball or twin wheel casters with 5/16" diameter stem that is 5/8" in length.