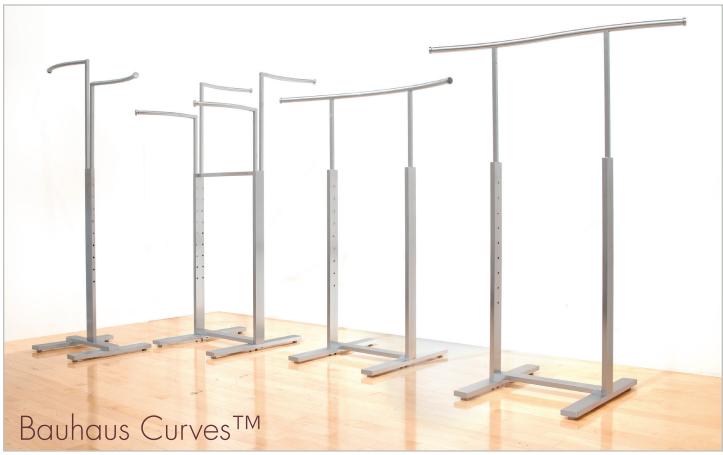

### **Bauhaus Curves**™

## BH80SC

Frame holds 22" x 28" sign. Easel is 1/2" x 1 1/2" tubing. Overall height is 60"H. Legs are 18"W each. Satin chrome finish.

Matches both the Bauhaus Collection and the Bauhas Curves™

The Bauhaus Curves Collection was introduced as a whimsical addition to the Bauhaus line. The curved hangrails allow you to create a continuous flow of merchandising. Most effectively used in boutique settings or vendor shops within department stores to create a unique environment.

### Single Bar Merchandiser with C-Shaped Hangrail BA45HFRSC

- 48" long x 1.25" dia. C-Curved hangrail with puck ends.
- Height adjusts from 48" to 72"high.
- Upright is 1" x 3" tubing.
- Base uses 30" x 24" of floor space.
- Base will accept twin wheel or ball casters.
- · Levelers included.
- Satin chrome finish.

### Single Bar Merchandiser with S-Shaped Hangrail BA45CURVSC

- 48" long S-Curved hangrail with puck ends.
- Height adjusts from 48" to 72"high.
- Upright is 1" x 3" tubing.
- Base uses 30" x 24" of floor space.
- · Base will accept twin wheel or ball casters.
- · Levelers included.
- Satin chrome finish.