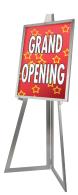

## BH80SC

Frame holds 22" x 28" sign. Easel is 1/2" x 1 1/2" tubing. Overall height is 60"H. Legs are 18"W each. Satin chrome finish.

Matches both the Bauhaus Collection and the Bauhas Curves™

The Bauhaus Curves Collection was introduced as a whimsical addition to the Bauhaus line. The curved hangrails allow you to create a continuous flow of merchandising. Most effectively used in boutique settings or vendor shops within department stores to create a unique environment.