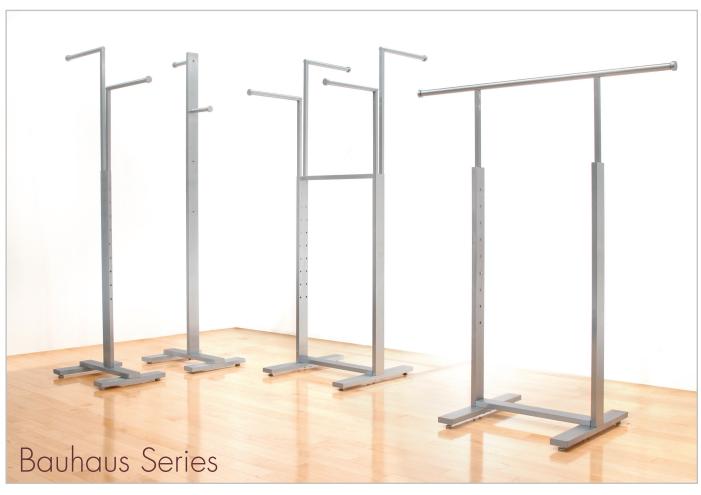

### **Bauhaus Collection**

## Adjustable Two Way Rack BA48SC

Frame height adjusts 46" min to 75" max. Arms are 16"L x 1" round with puck ends. Upright is 1" x 3" tubing. Base is 12" x 18". Levelers included. Satin chrome finish.

# Adjustable Four Way Rack BA47SC

Frame height adjusts 46" min to 75" max. Arms are 16"L x 1" round with puck ends. Upright is 1" x 3" tubing.
Base is 24" x 24". Levelers included.
Satin chrome finish.

#### Adjustable Single Bar Merchandiser BA45SC

Frame height adjusts 48" min to 72" max. Uprights are 1" x 3" tubing. Hangrail is 1 1/4" dia. x 48" long with puck ends. Base is 24" x 24". Levelers included. Satin chrome finish.