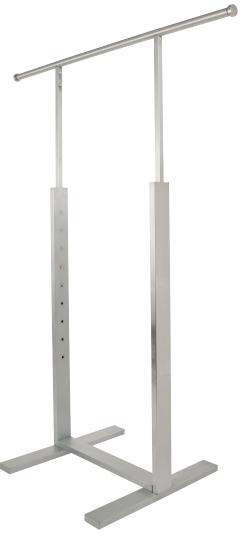

#### Adjustable Single Bar Merchandiser BA45SC

Frame height adjusts 48" min to 72" max. Uprights are 1" x 3" tubing. Hangrail is 1 1/4" dia. x 48" long with puck ends. Base is 24" x 24". Levelers included. Satin chrome finish.

Accepts ball or twin wheel casters with 5/16" diameter stem that is 5/8" in length.