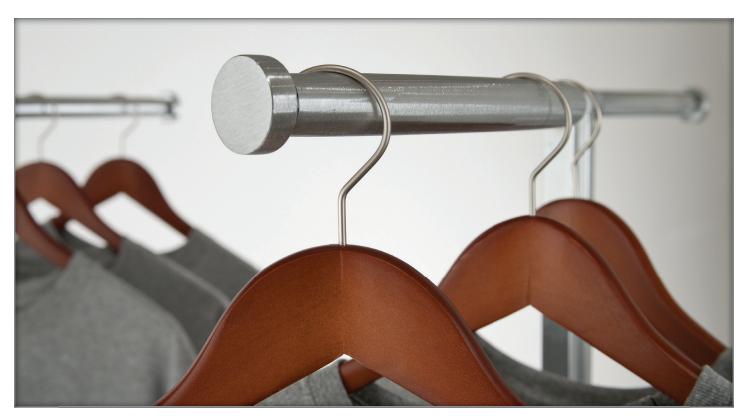

The Bauhaus Collection is a contemporary line of elegant Ballet Bar Merchandisers that evoke a sense of clean, sleek lines softened with round tubing arms. The minimalist look coupled with the warm Satin Chrome finish is designed to highlight your merchandise.

## Adjustable Two Way Rack BA48SC

Frame height adjusts 46" min to 75" max. Arms are 16"L x 1" round with puck ends. Upright is 1" x 3" tubing. Base is 12" x 18". Levelers included. Satin chrome finish.

# Adjustable Four Way Rack BA47SC

Frame height adjusts 46" min to 75" max. Arms are 16"L x 1" round with puck ends. Upright is 1" x 3" tubing.
Base is 24" x 24". Levelers included.
Satin chrome finish.

#### Adjustable Single Bar Merchandiser BA45SC

Frame height adjusts 48" min to 72" max. Uprights are 1" x 3" tubing. Hangrail is 1 1/4" dia. x 48" long with puck ends. Base is 24" x 24". Levelers included. Satin chrome finish.