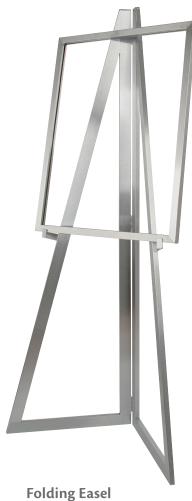

## BH80SC

Frame holds 22" x 28" sign. Easel is 1/2" x 1 1/2" tubing. Overall height is 60"H. Legs are 18"W each. Satin chrome finish.

Matches both the Bauhaus Collection and the Bauhas Curves™

The Bauhaus Curves Collection was introduced as a whimsical addition to the Bauhaus line. The curved hangrails allow you to create a continuous flow of merchandising. Most effectively used in boutique settings or vendor shops within department stores to create a unique environment.