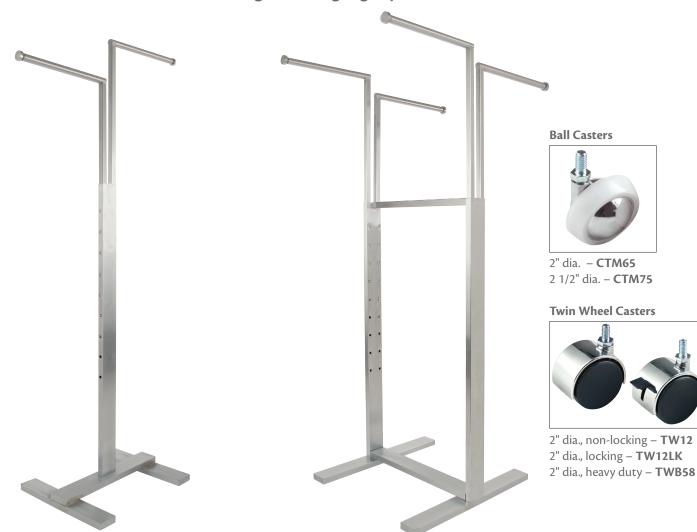

## Adjustable Two Way Rack BA48SC

Frame height adjusts 46" min to 75" max. Arms are 16"L x 1" round with puck ends. Upright is 1" x 3" tubing. Base is 12" x 18". Levelers included. Satin chrome finish.

Accepts ball or twin wheel casters with 5/16" diameter stem that is 5/8" in length.

# Adjustable Four Way Rack BA47SC

Frame height adjusts 46" min to 75" max. Arms are 16"L x 1" round with puck ends. Upright is 1" x 3" tubing.
Base is 24" x 24". Levelers included.
Satin chrome finish.