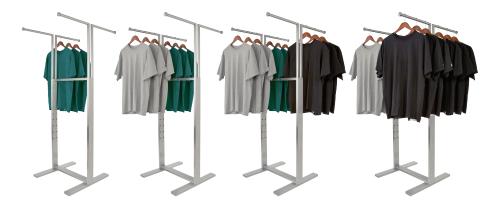

#### Adjustable 4-Way Merchandiser BA47CRVSC

- Four individual S-Curved arms are 20"L x 1" dia. with puck ends. Arms independently adjust from 48" to 72"high.
- Upright is 1" x 3" tubing.
- Uses 30" x 24" of floor space.
- Base will accept twin wheel or ball casters.
- Levelers included.
- Satin chrome finish.