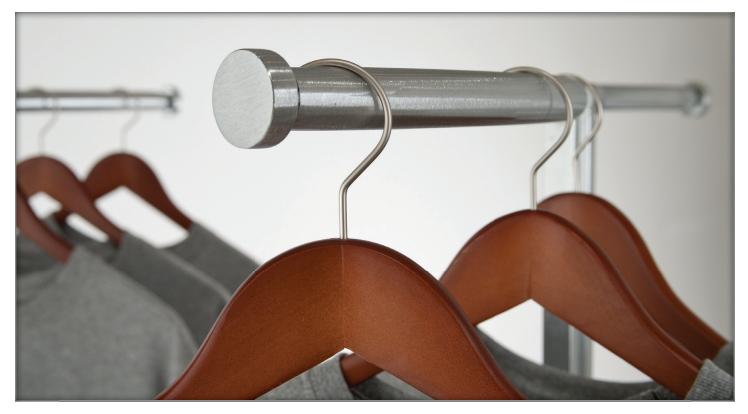

The Bauhaus Collection is a contemporary line of elegant Ballet Bar Merchandisers that evoke a sense of clean, sleek lines softened with round tubing arms. The minimalist look coupled with the warm Satin Chrome finish is designed to highlight your merchandise.

Arms are 16"L x 1" round with puck ends. Upright is 1" x 3" tubing. Base is 12" x 18". Levelers included. Satin chrome finish.

Accepts ball or twin wheel casters with 5/16" diameter stem that is 5/8" in length.

# Adjustable Single Bar Merchandiser BA45SC

Frame height adjusts 48" min to 72" max. Uprights are 1" x 3" tubing. Hangrail is 1 1/4" dia. x 48" long with puck ends. Base is 24" x 24". Levelers included. Satin chrome finish.