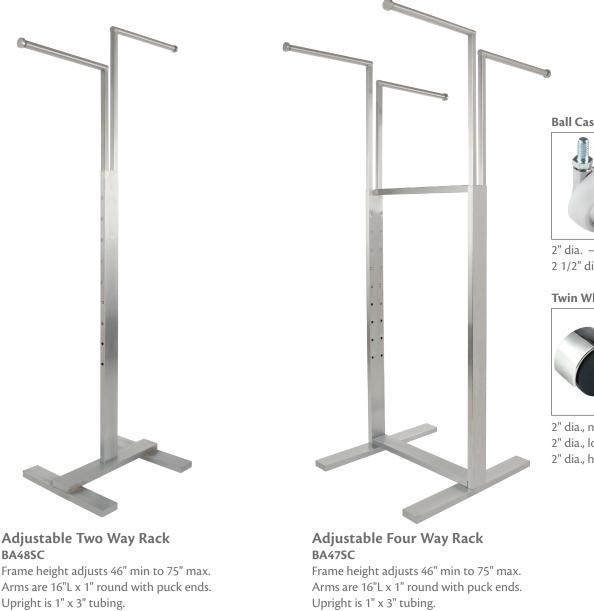

Arms are 16"L x 1" round with puck ends. Upright is 1" x 3" tubing. Base is 12" x 18". Levelers included. Satin chrome finish.

Accepts ball or twin wheel casters with 5/16" diameter stem that is 5/8" in length.

Base is 24" x 24". Levelers included. Satin chrome finish.

Accepts ball or twin wheel casters with 5/16" diameter stem that is 5/8" in length.

# Adjustable Single Bar Merchandiser BA45SC

Frame height adjusts 48" min to 72" max. Uprights are 1" x 3" tubing. Hangrail is 1 1/4" dia. x 48" long with puck ends. Base is 24" x 24". Levelers included. Satin chrome finish.

Accepts ball or twin wheel casters with 5/16" diameter stem that is 5/8" in length.