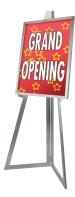

#### **Folding Easel BH80SC** Frame holds 22" x 28" sign. Easel is 1/2" x 1 1/2" tubing. Overall height is 60"H. Legs are 18"W each. Satin chrome finish.

Matches both the Bauhaus Collection and the Bauhas Curves<sup>™</sup>