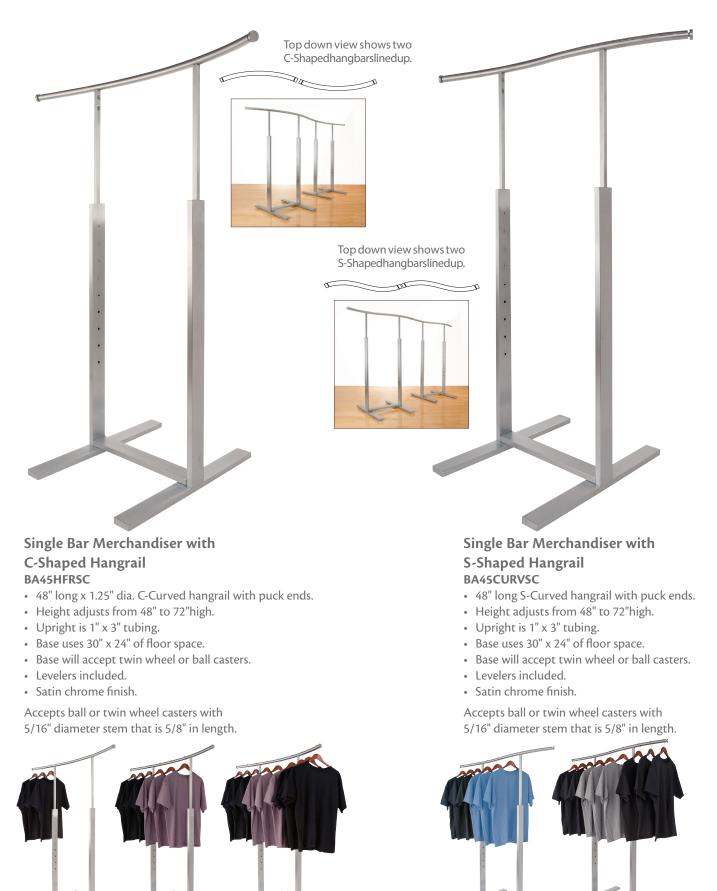

The Bauhaus Curves Collection was introduced as a whimsical addition to the Bauhaus line. The curved hangrails allow you to create a continuous flow of merchandising. Most effectively used in boutique settings or vendor shops within department stores to create a unique environment.