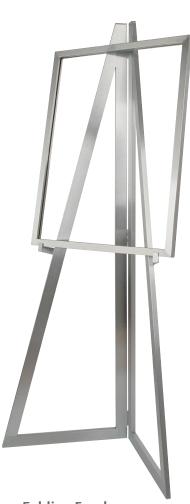

#### **Folding Easel BH80SC** Frame holds 22" x 28" sign. Easel is 1/2" x 1 1/2" tubing. Overall height is 60"H. Legs are 18"W each. Satin chrome finish.

Matches both the Bauhaus Collection and the Bauhas Curves<sup>™</sup>