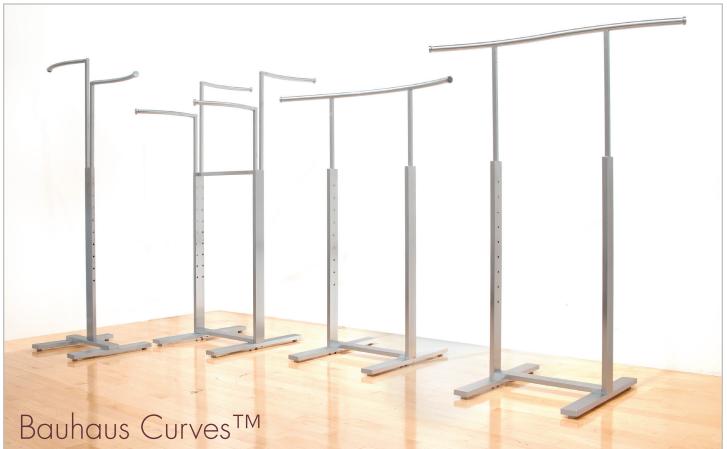

The Bauhaus Curves Collection was introduced as a whimsical addition to the Bauhaus line. The curved hangrails allow you to create a continuous flow of merchandising. Most effectively used in boutique settings or vendor shops within department stores to create a unique environment.

## Bauhaus Curves™

© 2024 Econoco Corporation 300 Karin Lane • Hicksville, New York 11801 800.645.7032 • info@econoco.com • www.econoco.com

#### Adjustable 4-Way Merchandiser BA47CRVSC

- Four individual S-Curved arms are 20"L x 1" dia. with puck ends. Arms independently adjust from 48" to 72"high.
- Upright is 1" x 3" tubing.
- Uses 30" x 24" of floor space.
- Base will accept twin wheel or ball casters.
- Levelers included.
- Satin chrome finish.