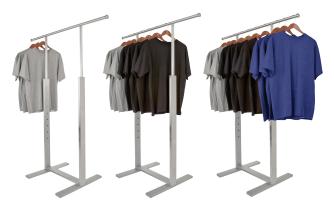

# Adjustable Single Bar Merchandiser BA45SC

Frame height adjusts 48" min to 72" max. Uprights are 1" x 3" tubing. Hangrail is 1 1/4" dia. x 48" long with puck ends. Base is 24" x 24". Levelers included. Satin chrome finish.