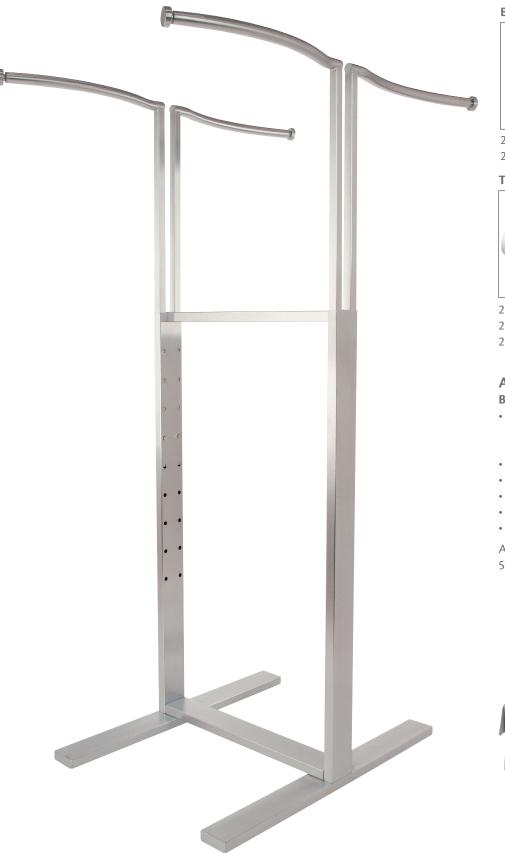

#### Adjustable 4-Way Merchandiser BA47CRVSC

- Four individual S-Curved arms are 20"L x 1" dia. with puck ends. Arms independently adjust from 48" to 72"high.
- Upright is 1" x 3" tubing.
- Uses 30" x 24" of floor space.
- Base will accept twin wheel or ball casters.
- Levelers included.
- Satin chrome finish.