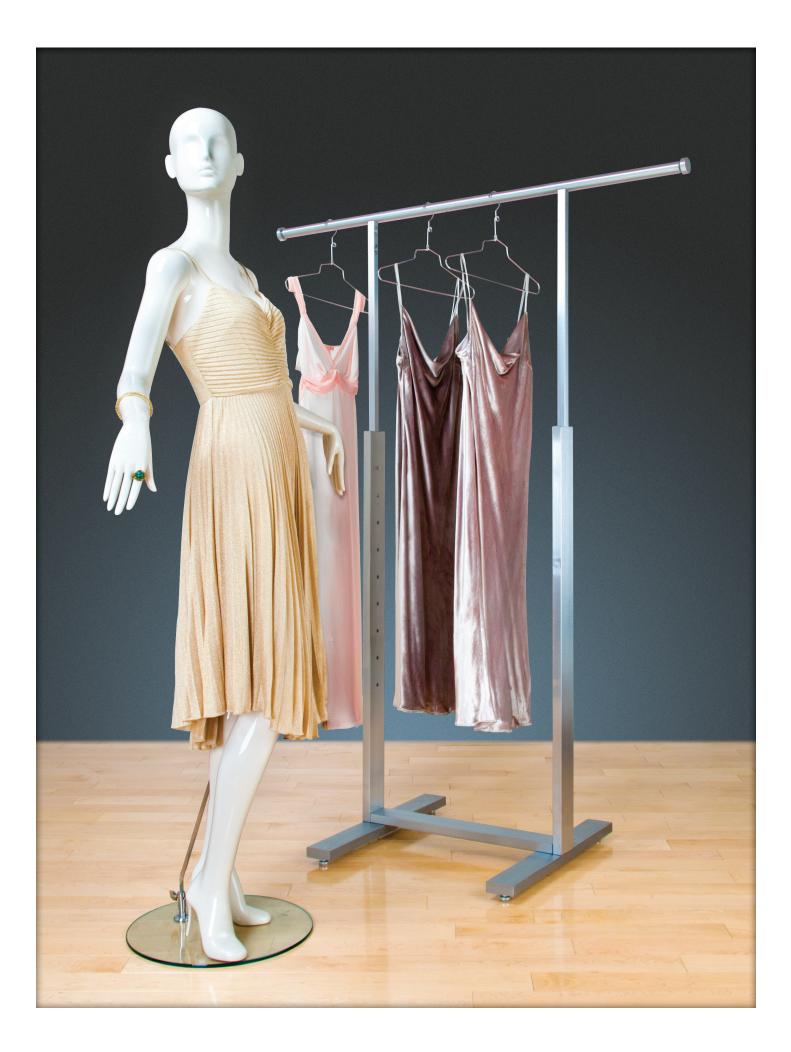

# Adjustable Single Bar Merchandiser BA45SC

Frame height adjusts 48" min to 72" max. Uprights are 1" x 3" tubing. Hangrail is 1 1/4" dia. x 48" long with puck ends. Base is 24" x 24". Levelers included. Satin chrome finish.

Accepts ball or twin wheel casters with 5/16" diameter stem that is 5/8" in length.