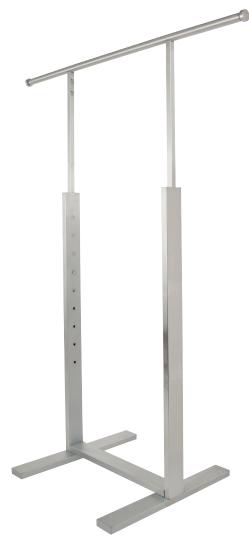

# Adjustable Single Bar Merchandiser BA45SC

Frame height adjusts 48" min to 72" max. Uprights are 1" x 3" tubing. Hangrail is 1 1/4" dia. x 48" long with puck ends. Base is 24" x 24". Levelers included. Satin chrome finish.