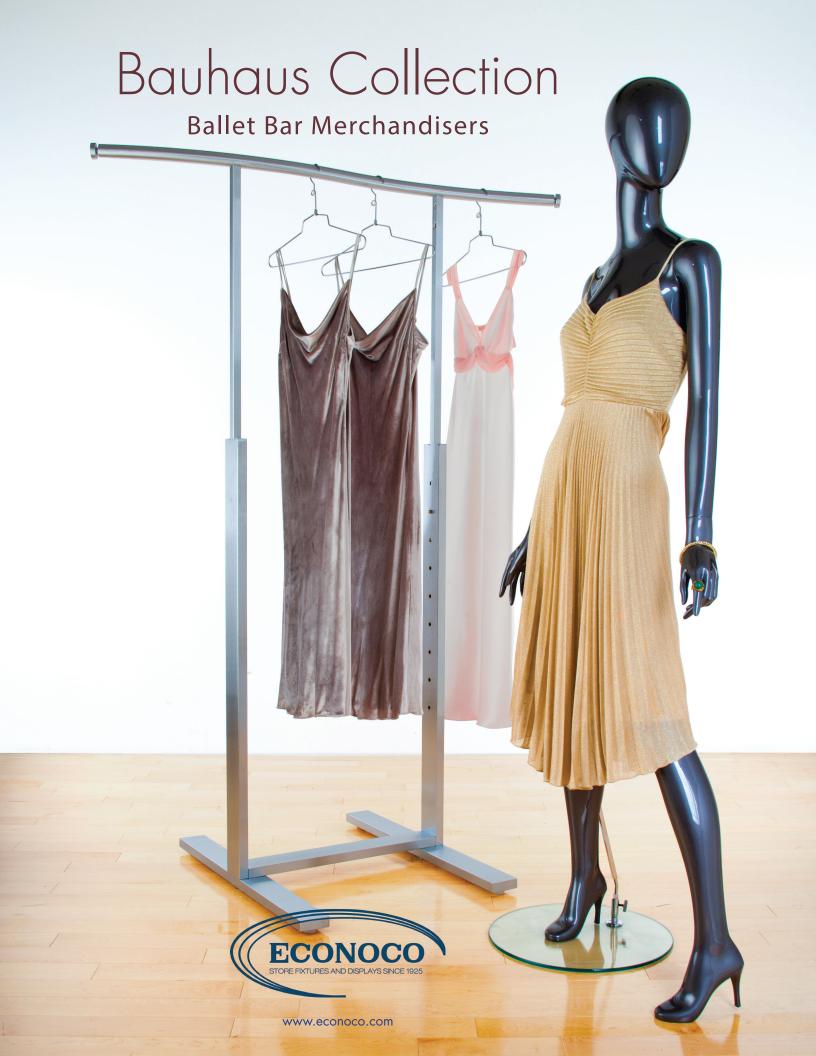

The Bauhaus Collection is a contemporary line of elegant Ballet Bar Merchandisers that evoke a sense of clean, sleek lines softened with round tubing arms. The minimalist look coupled with the warm Satin Chrome finish is designed to highlight your merchandise.

## **Bauhaus Collection**