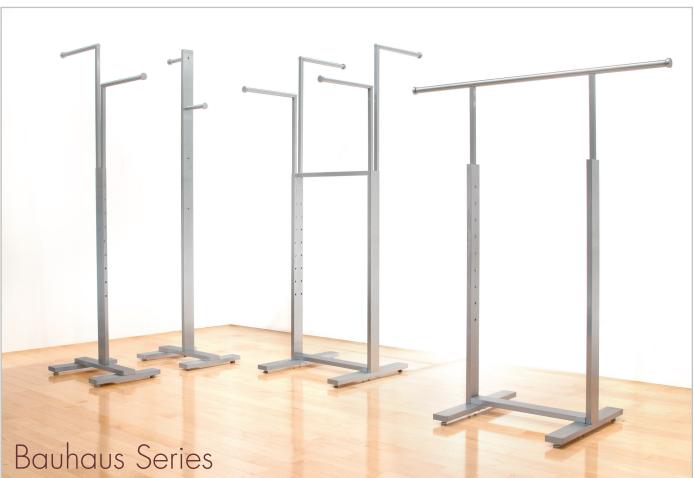

The Bauhaus Collection is a contemporary line of elegant Ballet Bar Merchandisers that evoke a sense of clean, sleek lines softened with round tubing arms. The minimalist look coupled with the warm Satin Chrome finish is designed to highlight your merchandise.

## **Bauhaus Collection**

# Adjustable Single Bar Merchandiser BA45SC

Frame height adjusts 48" min to 72" max. Uprights are 1" x 3" tubing. Hangrail is 1 1/4" dia. x 48" long with puck ends. Base is 24" x 24". Levelers included. Satin chrome finish.

Arms are 16"L x 1" round with puck ends. Upright is 1" x 3" tubing. Base is 12" x 18". Levelers included. Satin chrome finish.

Accepts ball or twin wheel casters with 5/16" diameter stem that is 5/8" in length.

Base is 24" x 24". Levelers included. Satin chrome finish.

Accepts ball or twin wheel casters with 5/16" diameter stem that is 5/8" in length.