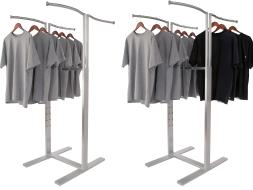

#### Adjustable 4-Way Merchandiser BA47CRVSC

- Four individual S-Curved arms are 20"L x 1" dia. with puck ends. Arms independently adjust from 48" to 72"high.
- Upright is 1" x 3" tubing.
- Uses 30" x 24" of floor space.
- Base will accept twin wheel or ball casters.
- Levelers included.
- Satin chrome finish.