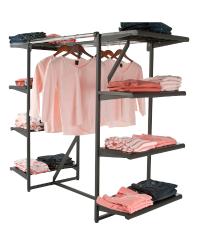

## **Double Hangrail Box Rack with Eight Shelves**

Made of 1" square tubing with matte black or chrome finish

K411/B Black frame with black shelves K411/W Black frame with white shelves Black frame with almond shelves K411/AL K411/GY Black frame with grey shelves

Includes frame, brackets, shelves & hangrails.

Double Hangrails measure 36" wide. Duron shelves measure 24" wide. Unit measures 54"H x 64"W x 24"D