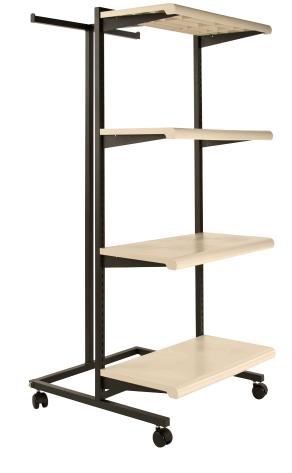

## Four Shelf Capacity with Two Face-outs

Made of 1" square tubing with matte black finish

K410/B Black frame with black shelves K410/W Black frame with white shelves K410/AL Black frame with almond shelves K410/GY Black frame with grey shelves

Includes frame, brackets, shelves & casters.

Duron shelves measure 24" wide. Unit measures 57"H x 27"W x 24"D