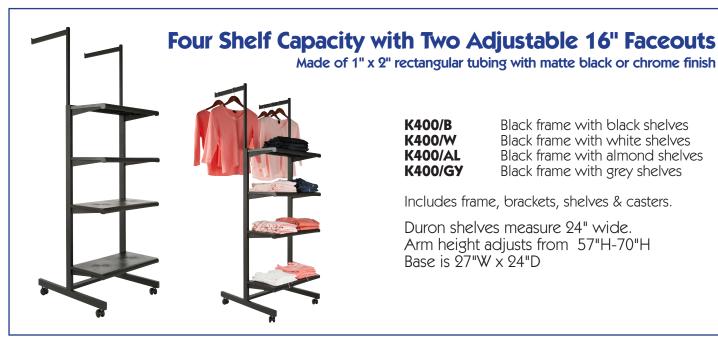

K400/B K400/W K400/AL K400/GY

Black frame with black shelves Black frame with white shelves Black frame with almond shelves Black frame with grey shelves

Includes frame, brackets, shelves & casters.

Duron shelves measure 24" wide. Arm height adjusts from 57"H-70"H Base is 97"W x 94"D