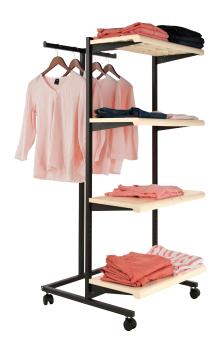

## Four Shelf Capacity with Two Face-outs

Made of 1" square tubing with matte black finish

K410/B Black frame with black shelves K410/W Black frame with white shelves K410/AL Black frame with almond shelves K410/GY Black frame with grey shelves

Includes frame, brackets, shelves & casters.

Duron shelves measure 24" wide. Unit measures 57"H x 27"W x 24"D