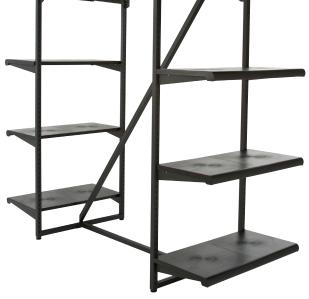

## **Double Hangrail Box Rack with Eight Shelves**

Made of 1" square tubing with matte black or chrome finish

K411/B Black frame with black shelves K411/W Black frame with white shelves Black frame with almond shelves K411/AL K411/GY Black frame with grey shelves

Includes frame, brackets, shelves & hangrails.

Double Hangrails measure 36" wide. Duron shelves measure 24" wide. Unit measures 54"H x 64"W x 24"D