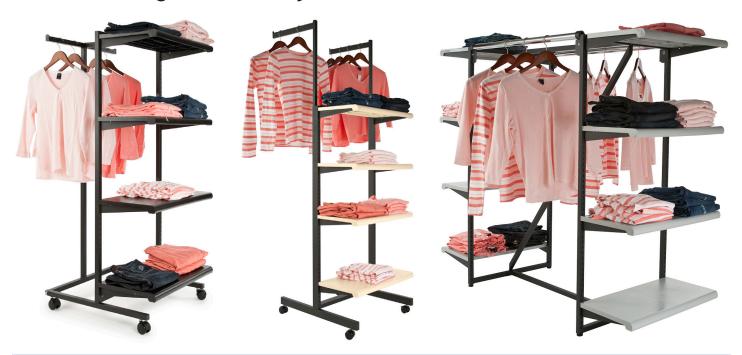

## Designer 400 Series

featuring **DURON** injection molded bullnose shelves

The **Designer 400 Series** of combination merchandisers offers the retailer the ability to cross-merchandise folded and hanging apparel. All units shown are available complete with tubular frame, brackets, shelves, hangrails and casters. Duron shelves are also available in woodgrain finishes.

K400/B K400/W K400/AL K400/GY

Black frame with black shelves Black frame with white shelves Black frame with almond shelves Black frame with grey shelves

Includes frame, brackets, shelves & casters.

Duron shelves measure 24" wide. Arm height adjusts from 57"H-70"H Base is 97"W x 94"D