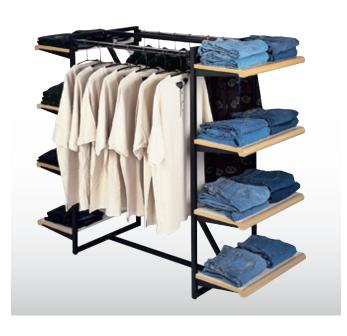

# **Eight Shelf Capacity with U-shape Hangrail & Display Upright**

Made of 1" x 2" rectangular tubing with matte black or chrome finish

Black frame with black shelves K402/B K402/W Black frame with white shelves Black frame with almond shelves K402/AL K402/GY Black frame with grey shelves

Chrome frame with black shelves KCH402/B **KCH402/W** Chrome frame with white shelves **KCH402/AL** Chrome frame with black shelves **KCH402/GY** Chrome frame with grey shelves

Includes frame, brackets, shelves & casters.

Upright is 74"H x 3" faceout Duron shelves measure 24" wide. Base is 28"W x 26"D

### Shown:

- 1 K402/W
- 4 FIN2 with Light Oak finish

Wood finish shelves shown are added cost.