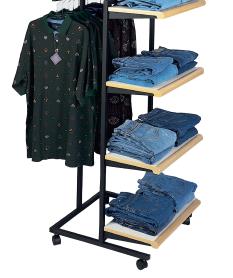

# **Eight Shelf Capacity with U-shape Hangrail & Display Upright**

Made of 1" x 2" rectangular tubing with matte black or chrome finish

Black frame with black shelves K402/B K402/W Black frame with white shelves Black frame with almond shelves K402/AL K402/GY Black frame with grey shelves

Chrome frame with black shelves KCH402/B **KCH402/W** Chrome frame with white shelves **KCH402/AL** Chrome frame with black shelves **KCH402/GY** Chrome frame with grey shelves

Includes frame, brackets, shelves & casters.

Upright is 74"H x 3" faceout Duron shelves measure 24" wide. Base is 28"W x 26"D

### Shown:

- 1 K402/W
- 4 FIN2 with Light Oak finish

Wood finish shelves shown are added cost.