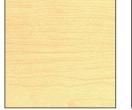

## Two types of Finish Styles Available for Duron Shelves

Surface coverage is woodgrain

on top, bullnose & sides.

Style No. FIN#2

Surface coverage Solid color, woodgrain on bullnose & sides.

Hard Rock Maple

**Light Oak** 

Medium Oak

Walnut

**Translucent Shelf FIN#2** 

Surface coverage translucent,

solid color on bullnose & sides.

Surface coverage translucent, woodgrain on bullnose & sides.