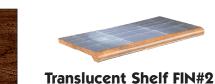

## Two types of Finish Styles Available for Duron Shelves

Surface coverage is woodgrain

on top, bullnose & sides.

Style No. FIN#2

Surface coverage Solid color, woodgrain on bullnose & sides.

Hard Rock Maple

**Light Oak** 

Medium Oak

Walnut

**Translucent Shelf FIN#2** 

Surface coverage translucent,

solid color on bullnose & sides.

Surface coverage translucent, woodgrain on bullnose & sides.