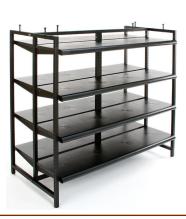

# **Double Sided Box Rack with Eight Shelves**

Made of 1" square tubing with matte black finish

K412/B Black frame with black shelves

Includes frame, brackets, & shelves.

Duron shelves measure 48" wide. Unit measures 42.5"H x 50.5"W x 24.5"D