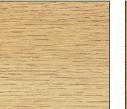

## Two types of Finish Styles Available for Duron Shelves

Surface coverage is woodgrain

on top, bullnose & sides.

Style No. FIN#2

Surface coverage Solid color, woodgrain on bullnose & sides.

Hard Rock Maple

**Light Oak** 

Medium Oak

Walnut

**Translucent Shelf FIN#2** 

Surface coverage translucent,

solid color on bullnose & sides.

Surface coverage translucent, woodgrain on bullnose & sides.