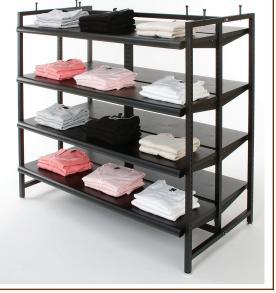

# **Double Sided Box Rack with Eight Shelves**

Made of 1" square tubing with matte black finish

K412/B Black frame with black shelves

Includes frame, brackets, & shelves.

Duron shelves measure 48" wide. Unit measures 42.5"H x 50.5"W x 24.5"D