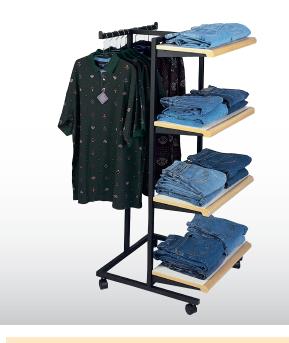

# Designer 400 Series

featuring **DURON** injection molded bullnose shelves

The **Designer 400 Series** of combination merchandisers offers the retailer the ability to cross-merchandise folded and hanging apparel. All units shown are available complete with tubular frame, brackets, shelves, hangrails and casters. Duron shelves are also available in woodgrain finishes.

Made of 1" x 2" rectangular tubing with matte black or chrome finish

Black frame with black shelves K400/W Black frame with white shelves K400/AL Black frame with almond shelves K400/GY Black frame with grey shelves

Duron shelves measure 24" wide. Arm height adjusts from 57"H-70"H Base is 27"W x 24"D