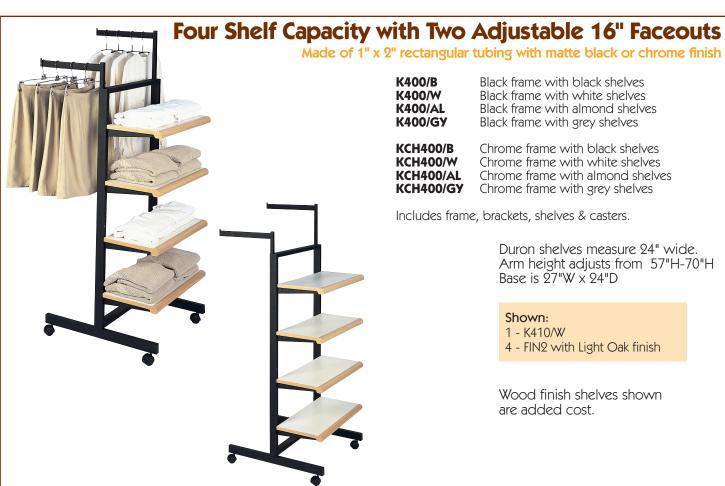

# Designer 400 Series

featuring **DURON** injection molded bullnose shelves

The **Designer 400 Series** of combination merchandisers offers the retailer the ability to cross-merchandise folded and hanging apparel. All units shown are available complete with tubular frame, brackets, shelves, hangrails and casters. Duron shelves are also available in woodgrain finishes.

Made of 1" x 2" rectangular tubing with matte black or chrome finish

Black frame with black shelves K400/W Black frame with white shelves K400/AL Black frame with almond shelves K400/GY Black frame with grey shelves

KCH400/B KCH400/W KCH400/AL KCH400/GY

Chrome frame with black shelves Chrome frame with white shelves Chrome frame with almond shelves Chrome frame with grey shelves

Includes frame, brackets, shelves & casters.

Duron shelves measure 24" wide. Arm height adjusts from 57"H-70"H Base is 27"W x 24"D

### Shown:

- 1 K410/W
- 4 FIN2 with Light Oak finish

Wood finish shelves shown are added cost.