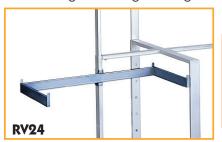

# **Twist-On Shelf Support** For Rectangular Tubing Racks

Converts any 4 arm rack to display folded and hanging apparel.

A bracket made of rectangular tubing that supports DA224 13" x 24" DURON shelves. The bracket has a clamp that attaches to an upright of a rectangular tubing rack. Tightening screws included.

### Shown:

- K80 Four-arm high-capacity rack

Style No. FIN#3

- 4 RV24 Shelf brackets
- 4 DA224/AL Duron shelves
- 4 FIN2 with Light Oak finish