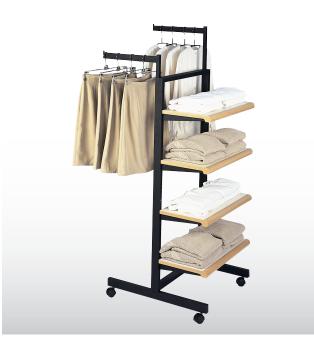

# Designer 400 Series

featuring **DURON** injection molded bullnose shelves

The **Designer 400 Series** of combination merchandisers offers the retailer the ability to cross-merchandise folded and hanging apparel. All units shown are available complete with tubular frame, brackets, shelves, hangrails and casters. Duron shelves are also available in woodgrain finishes.

Made of 1" x 2" rectangular tubing with matte black or chrome finish

Black frame with black shelves K400/W Black frame with white shelves K400/AL Black frame with almond shelves K400/GY Black frame with grey shelves

Duron shelves measure 24" wide. Arm height adjusts from 57"H-70"H Base is 27"W x 24"D

### Shown:

- 1 K410/W
- 4 FIN2 with Light Oak finish

Wood finish shelves shown are added cost.