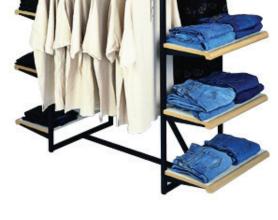

# **Double Sided Box Rack with Eight Shelves**

Made of 1" square tubing with matte black finish

K412/B Black frame with black shelves

Includes frame, brackets, & shelves.

Duron shelves measure 48" wide. Unit measures 42.5"H x 50.5"W x 24.5"D