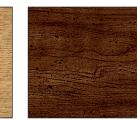

## Two types of Finish Styles Available for Duron Shelves

Surface coverage is woodgrain

on top, bullnose & sides.

Style No. FIN#2

Surface coverage Solid color, woodgrain on bullnose & sides.

Hard Rock Maple

**Light Oak** 

Medium Oak

Walnut

**Translucent Shelf FIN#2** 

Surface coverage translucent,

solid color on bullnose & sides.

Surface coverage translucent, woodgrain on bullnose & sides.