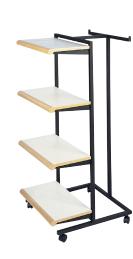

# Four Shelf Capacity with Two Face-outs

Made of 1" square tubing with matte black finish

Black frame with black shelves K410/B K410/W Black frame with white shelves K410/AL Black frame with almond shelves K410/GY Black frame with grey shelves

Includes frame, brackets, shelves & casters.

Duron shelves measure 24" wide. Unit measures 57"H x 27"W x 24"D

### Shown:

- 1 K410/W
- 4 FIN2 with Light Oak finish

Wood finish shelves shown are added cost.