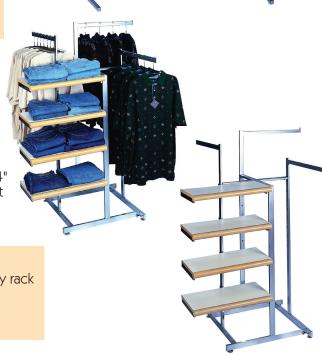

# Designer 400 Series

featuring **DURON** injection molded bullnose shelves

The **Designer 400 Series** of combination merchandisers offers the retailer the ability to cross-merchandise folded and hanging apparel. All units shown are available complete with tubular frame, brackets, shelves, hangrails and casters. Duron shelves are also available in woodgrain finishes.

Made of 1" x 2" rectangular tubing with matte black or chrome finish

Black frame with black shelves K400/W Black frame with white shelves K400/AL Black frame with almond shelves K400/GY Black frame with grey shelves

KCH400/B KCH400/W KCH400/AL KCH400/GY

Chrome frame with black shelves Chrome frame with white shelves Chrome frame with almond shelves Chrome frame with grey shelves

Includes frame, brackets, shelves & casters.

Duron shelves measure 24" wide. Arm height adjusts from 57"H-70"H Base is 27"W x 24"D

### Shown:

- 1 K410/W
- 4 FIN2 with Light Oak finish

Wood finish shelves shown are added cost.