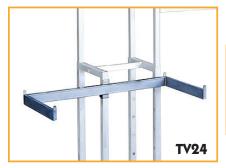

# **Twist-On Shelf Support** For Square Tubing Racks

Converts any 4 arm rack to display folded and hanging apparel.

A bracket made of rectangular tubing that supports DA224 13" x 24" DURON shelves. The bracket has a clamp that attaches to a 1" square tubing upright of a 4 arm rack. Tightening screws included

### Shown:

- 1 K10 Four-arm rack
- 4 TV24 Shelf brackets
- 4 DA224/AL Duron shelves
- 4 FIN2 with Light Oak finish