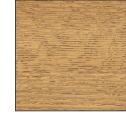

## Two types of Finish Styles Available for Duron Shelves

Surface coverage is woodgrain

on top, bullnose & sides.

Style No. FIN#2

Surface coverage Solid color, woodgrain on bullnose & sides.

Hard Rock Maple

**Light Oak** 

Medium Oak

Walnut

**Translucent Shelf FIN#2** 

Surface coverage translucent,

solid color on bullnose & sides.

Surface coverage translucent, woodgrain on bullnose & sides.