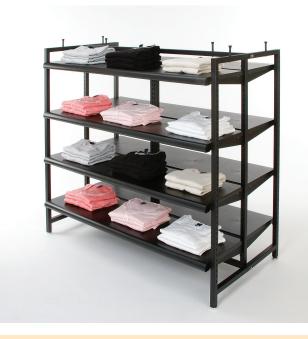

# **Double Sided Box Rack with Eight Shelves**

Made of 1" square tubing with matte black finish

K412/B Black frame with black shelves

Includes frame, brackets, & shelves.

Duron shelves measure 48" wide. Unit measures 42.5"H x 50.5"W x 24.5"D