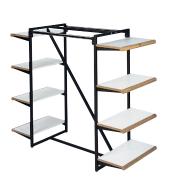

# **Double Hangrail Box Rack with Eight Shelves**

Made of 1" square tubing with matte black or chrome finish

K411/B Black frame with black shelves Black frame with white shelves K411/W K411/AL Black frame with almond shelves K411/GY Black frame with grey shelves

**KCH411/B** Chrome frame with black shelves **KCH411/W** Chrome frame with white shelves **KCH411/AL** Chrome frame with black shelves **KCH411/GY** Chrome frame with grey shelves

Includes frame, brackets, shelves & hangrails.

Double Hangrails measure 36" wide. Duron shelves measure 24" wide. Unit measures 54"H x 64"W x 24"D

### Shown:

- 1 K411/W
- 4 FIN2 with Light Oak finish

Wood finish shelves shown are added cost.