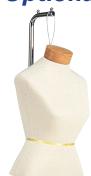

#### Shown

- P33/CR blouse form
- SUF/N1-WR neckblock with wire loop
- DMB/1 chrome base
- DMU64/C costumer upright