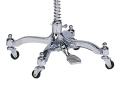

### Includes:

- Removable 7/8" x 36" upright
- Casters
- Decorative spring & pedal

Dressmaker bases require all forms to have 7/8" flanges

#### DMB/1

Chrome base with chrome upright.