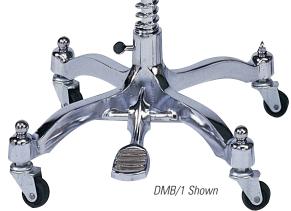

#### DMB/1

Chrome base with chrome upright.

### Includes:

- Removable 7/8" x 36" upright
- Casters
- Decorative spring & pedal

Dressmaker bases require all forms to have 7/8" flanges