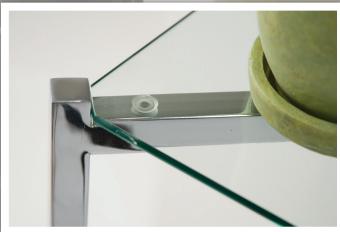

## Features:

- Folds for easy set up and storage.
- Fully slotted on inside for adjustability every I"
- Special clips to hold glass securely
- 3/16" tempered glass shelves
- Adjustable levelers

MANUFACTURER OF STORE FIXTURES AND DISPLAYS SINCE 1925