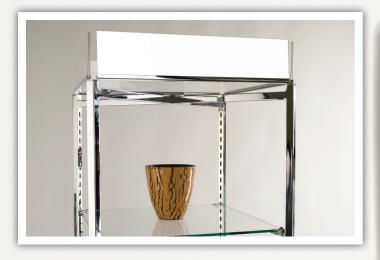

## Sizes:

- 37" high x 18" square, includes 3 glass shelves Chrome: FLT37CGLS Satin Chrome: FLT37BCGLS
- 52" high x 18" square, includes 4 glass shelves Chrome: **FLT52CGLS**
- 68" high x 18" square, includes 5 glass shelves Chrome: FLT68CGLSNS
  Satin Chrome: FLT68BCGLSNS
- 68" high x 18" square, includes 5 glass shelves and 4 sign holders for top of unit Chrome: FLT68CGLS

## Features:

- Folds for easy set up and storage.
- Fully slotted on inside for adjustability every I"
- Special clips to hold glass securely
- 3/16" tempered glass shelves
- Adjustable levelers

MANUFACTURER OF STORE FIXTURES AND DISPLAYS SINCE 1925