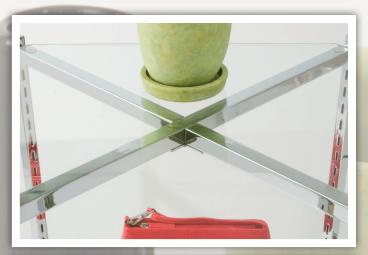

## Features:

- Folds for easy set up and storage.
- Fully slotted on inside for adjustability every I"
- Special clips to hold glass securely
- 3/16" tempered glass shelves
- Adjustable levelers

MANUFACTURER OF STORE FIXTURES AND DISPLAYS SINCE 1925