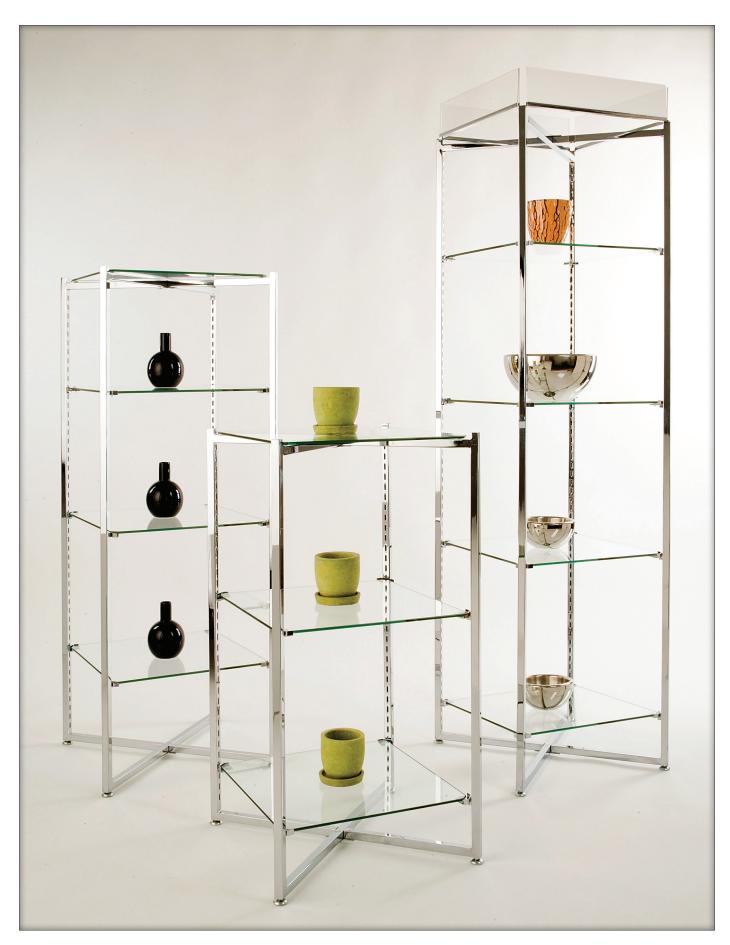

FOLDING GLASS TOWERS

## Folding Adjustable Etagere Towers With Tempered Glass Shelves

## Sizes:

- 37" high x 18" square, includes 3 glass shelves Chrome: FLT37CGLS Satin Chrome: FLT37BCGLS
- 52" high x 18" square, includes 4 glass shelves Chrome: **FLT52CGLS**
- 68" high x 18" square, includes 5 glass shelves Chrome: FLT68CGLSNS
  Satin Chrome: FLT68BCGLSNS
- 68" high x 18" square, includes 5 glass shelves and 4 sign holders for top of unit Chrome: FLT68CGLS

## Features:

- Folds for easy set up and storage.
- Fully slotted on inside for adjustability every I"
- Special clips to hold glass securely
- 3/16" tempered glass shelves
- Adjustable levelers

MANUFACTURER OF STORE FIXTURES AND DISPLAYS SINCE 1925