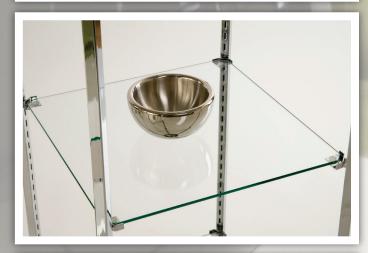

## Folding Adjustable Etagere Towers With Tempered Glass Shelves

## Features:

- Folds for easy set up and storage.
- Fully slotted on inside for adjustability every I"
- Special clips to hold glass securely
- 3/16" tempered glass shelves
- Adjustable levelers

MANUFACTURER OF STORE FIXTURES AND DISPLAYS SINCE 1925