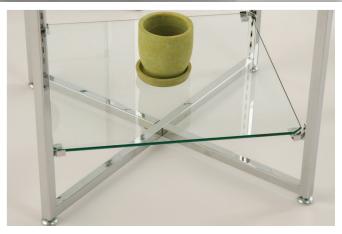

## Folding Adjustable Etagere Towers With Tempered Glass Shelves

## Features:

- Folds for easy set up and storage.
- Fully slotted on inside for adjustability every I"
- Special clips to hold glass securely
- 3/16" tempered glass shelves
- Adjustable levelers

MANUFACTURER OF STORE FIXTURES AND DISPLAYS SINCE 1925