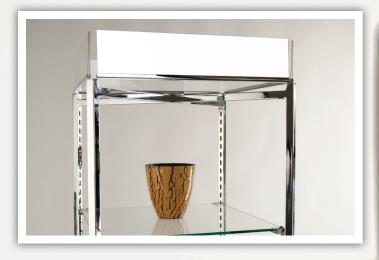

## Sizes:

- 37" high x 18" square, includes 3 glass shelves Chrome: FLT37CGLS Satin Chrome: FLT37BCGLS
- 52" high x 18" square, includes 4 glass shelves Chrome: FLT52CGLS
- 68" high x 18" square, includes 5 glass shelves Chrome: FLT68CGLSNS Satin Chrome: FLT68BCGLSNS
- 68" high x 18" square, includes 5 glass shelves and 4 sign holders for top of unit Chrome: FLT68CGLS

## Features:

- Folds for easy set up and storage.
- Fully slotted on inside for adjustability every
- Special clips to hold glass securely
- 3/16" tempered glass shelves
- Adjustable levelers

300 Karin Lane • Hicksville, New York 11801 800.645.7032 • www.econoco.com © 2025