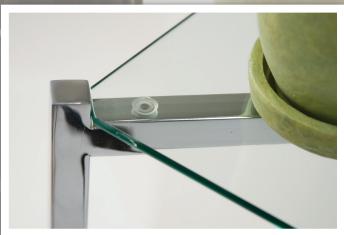

## Features:

- Folds for easy set up and storage.
- Fully slotted on inside for adjustability every
- Special clips to hold glass securely
- 3/16" tempered glass shelves
- Adjustable levelers

300 Karin Lane • Hicksville, New York 11801 800.645.7032 • www.econoco.com © 2025