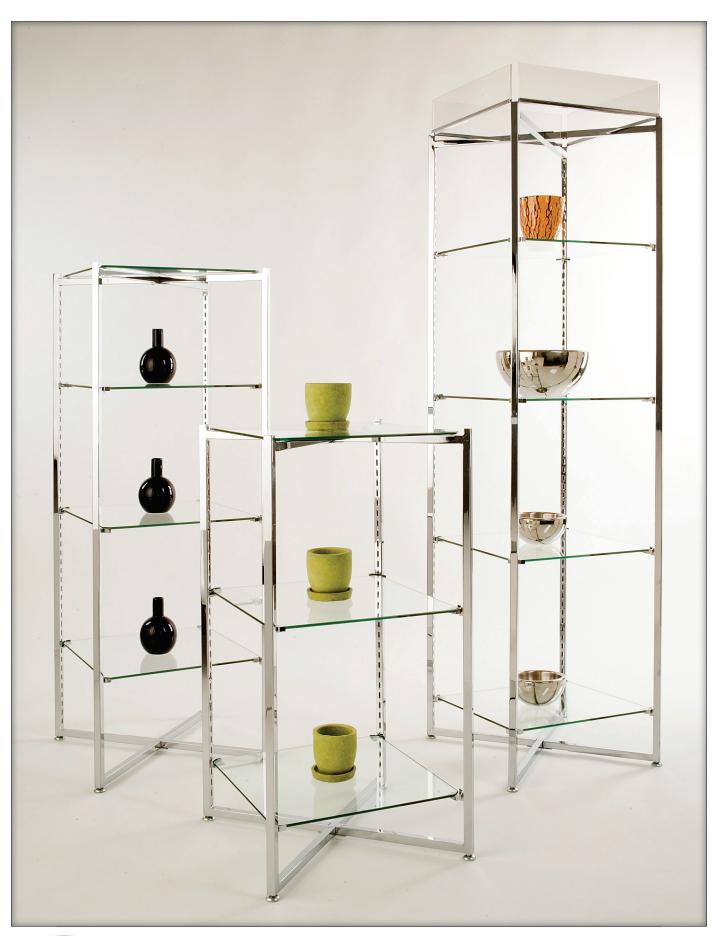

## Folding Adjustable Etagere Towers With Tempered Glass Shelves

## Sizes:

- 37" high x 18" square, includes 3 glass shelves Chrome: FLT37CGLS Satin Chrome: FLT37BCGLS
- 52" high x 18" square, includes 4 glass shelves Chrome: FLT52CGLS
- 68" high x 18" square, includes 5 glass shelves Chrome: FLT68CGLSNS Satin Chrome: FLT68BCGLSNS
- 68" high x 18" square, includes 5 glass shelves and 4 sign holders for top of unit Chrome: FLT68CGLS

## Features:

- Folds for easy set up and storage.
- Fully slotted on inside for adjustability every
- Special clips to hold glass securely
- 3/16" tempered glass shelves
- Adjustable levelers

300 Karin Lane • Hicksville, New York 11801 800.645.7032 • www.econoco.com © 2025