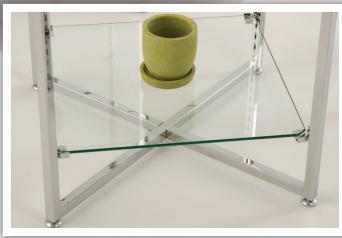

## Sizes:

- 37" high x 18" square, includes 3 glass shelves Chrome: FLT37CGLS Satin Chrome: FLT37BCGLS
- 52" high x 18" square, includes 4 glass shelves Chrome: FLT52CGLS
- 68" high x 18" square, includes 5 glass shelves Chrome: FLT68CGLSNS Satin Chrome: FLT68BCGLSNS
- 68" high x 18" square, includes 5 glass shelves and 4 sign holders for top of unit Chrome: FLT68CGLS

## Features:

- Folds for easy set up and storage.
- Fully slotted on inside for adjustability every
- Special clips to hold glass securely
- 3/16" tempered glass shelves
- Adjustable levelers

300 Karin Lane • Hicksville, New York 11801 800.645.7032 • www.econoco.com © 2025