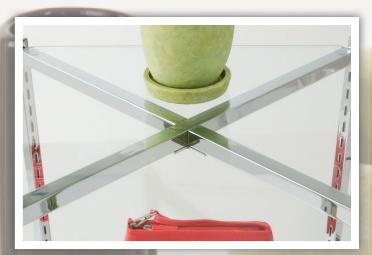

## Features:

- Folds for easy set up and storage.
- Fully slotted on inside for adjustability every
- Special clips to hold glass securely
- 3/16" tempered glass shelves
- Adjustable levelers

300 Karin Lane • Hicksville, New York 11801 800.645.7032 • www.econoco.com © 2025