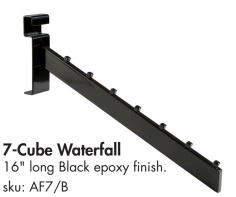

Tower Ladder shown with two 12" Face-Outs (# AF12/B)

Double Center Floor Rack shown with eight End Shelves (# AT87/B)

Single Two-Tier Wall Unit shown with four Interior Shelves (# AT77/B) and one Waterfall (# AF7/B)

# **Ladder System Accessories**

3" Faceout Black epoxy finish. sku: AF3/B

12" Faceout Black epoxy finish. sku: AF12/B

48" Hangrail With chrome protective strip.

Black epoxy finish. sku: ARL48/B

48"W x 25"D Fits all Ladder System Racks. Black epoxy finish.