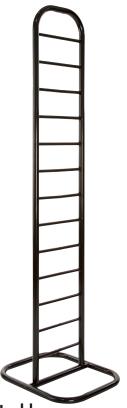

sku: ACT4

Top Shelf on A301/B

End Shelf on A301/B

48"W x 25"D Black epoxy finish. sku: ATT66/B