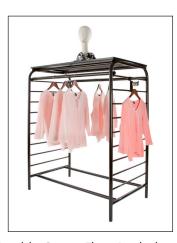

# A306/B

Double Center Floor Rack shown with Top Shelf (sku: AT66/B)

### **Double Center Floor Rack**

48"W x 28"D x 58"H. Black epoxy finish. Includes two 1.25" dia. hangrails with protective chrome wire. Support rails securely bolt unit together. 5/16" levelers included, accepts casters. # A301/B