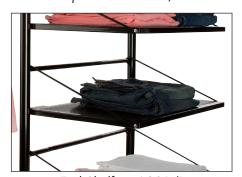

sku: ACT4

Top Shelf on A301/B

End Shelf on A301/B

48"W x 25"D Black epoxy finish. sku: ATT66/B

## End Shelf for A301/B

48"W x 25"D Fits all Ladder System Racks. Black epoxy finish.

sku: ATT87/B