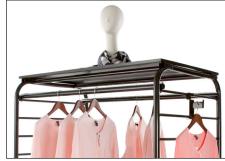

# A306/B

Double Center Floor Rack shown with Top Shelf (sku: AT66/B)

### **Double Center Floor Rack**

48"W x 28"D x 58"H. Black epoxy finish. Includes two 1.25" dia. hangrails with protective chrome wire. Support rails securely bolt unit together. 5/16" levelers included, accepts casters. # A301/B

Tower Ladder shown with two 12" Face-Outs (# AF12/B)

Double Center Floor Rack shown with eight End Shelves (# AT87/B)

Single Two-Tier Wall Unit shown with four Interior Shelves (# AT77/B) and one Waterfall (# AF7/B)