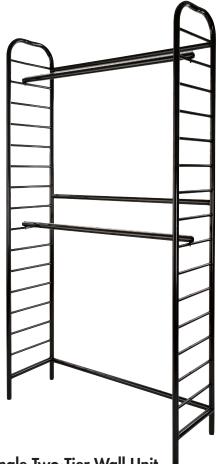

**Single Two-Tier Wall Unit** 

48"W x 16"D x 88"H. Black epoxy finish. Includes two 1.25" dia. hangrails with protective chrome wire. Back support rails securely bolt unit together. 5/16" levelers included.