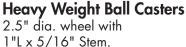

sku: ATT77/B

Load capacity 360 lbs per set of 4

sku: CTM70

## Super Weight Ball Casters

2.5" dia. wheel with  $1"L \times 5/16"$  Stem. Load capacity 500 lbs per set of 4

sku: CTM90

4" dia. wheel with  $1"L \times 5/16"$  Stem. Load capacity 750 lbs per set of 4