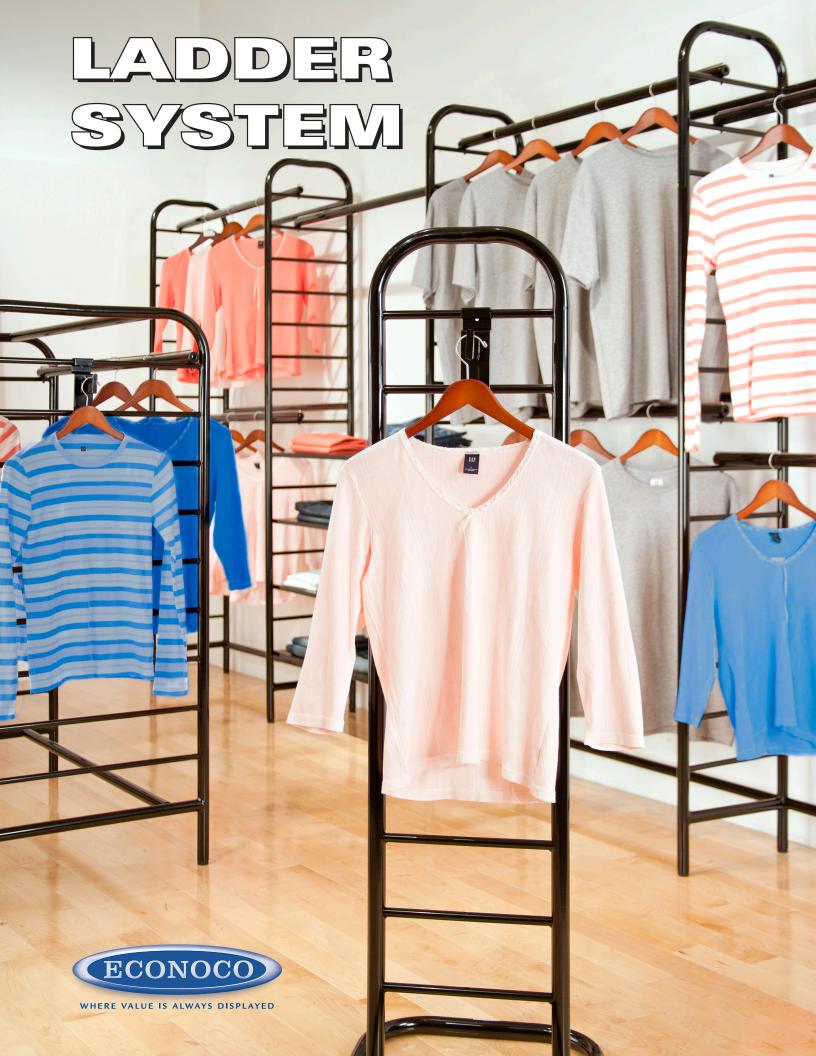

### **Tower Ladders**

Tubular base: 18"W x 22"D x 1-1/4" diameter tubing Upright measures: 73"H x 14"W

Black epoxy finish.

Tower Ladder shown with two 12" Face-Outs (# AF12/B)

Double Center Floor Rack shown with eight End Shelves (# AT87/B)

Single Two-Tier Wall Unit shown with four Interior Shelves (# AT77/B) and one Waterfall (# AF7/B)