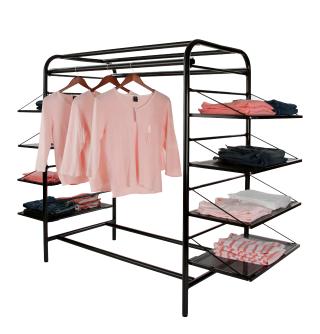

# A306/B

Double Center Floor Rack shown with Top Shelf (sku: AT66/B)

### **Double Center Floor Rack**

48"W x 28"D x 58"H. Black epoxy finish. Includes two 1.25" dia. hangrails with protective chrome wire. Support rails securely bolt unit together. 5/16" levelers included, accepts casters. # A301/B

Tower Ladder shown with two 12" Face-Outs (# AF12/B)

Double Center Floor Rack shown with eight End Shelves (# AT87/B)

Single Two-Tier Wall Unit shown with four Interior Shelves (# AT77/B) and one Waterfall (# AF7/B)