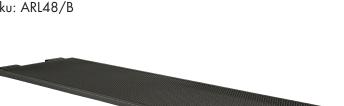

# **Ladder System Accessories**

3" Faceout Black epoxy finish. sku: AF3/B

12" Faceout Black epoxy finish. sku: AF12/B

48" Hangrail With chrome protective strip.

Black epoxy finish. sku: ARL48/B

48"W x 25"D Fits all Ladder System Racks. Black epoxy finish.