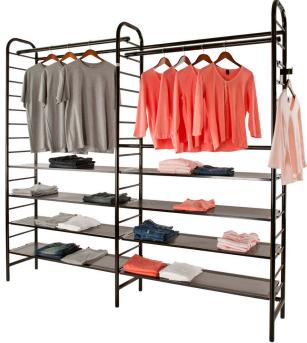

# A306/B

Double Center Floor Rack shown with Top Shelf (sku: AT66/B)

### **Double Center Floor Rack**

48"W x 28"D x 58"H. Black epoxy finish. Includes two 1.25" dia. hangrails with protective chrome wire. Support rails securely bolt unit together. 5/16" levelers included, accepts casters. # A301/B