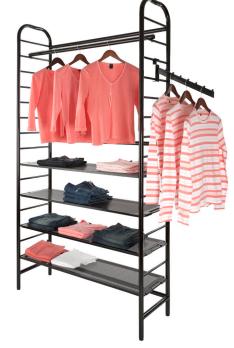

Tower Ladder shown with two 12" Face-Outs (# AF12/B)

Double Center Floor Rack shown with eight End Shelves (# AT87/B)

Single Two-Tier Wall Unit shown with four Interior Shelves (# AT77/B) and one Waterfall (# AF7/B)

**Single Two-Tier Wall Unit** 

48"W x 16"D x 88"H. Black epoxy finish. Includes two 1.25" dia. hangrails with protective chrome wire. Back support rails securely bolt unit together. 5/16" levelers included.

# A305/B

Double Two-Tier Wall Unit & Single Two-Tier Wall Unit connected with optional Hangbar (ARL48/B) and four Interior Shelves (AT77/B)