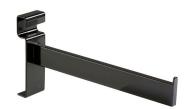

# **Ladder System Accessories**

3" Faceout Black epoxy finish. sku: AF3/B

12" Faceout Black epoxy finish. sku: AF12/B

48" Hangrail With chrome protective strip.

Black epoxy finish. sku: ARL48/B

48"W x 25"D Fits all Ladder System Racks. Black epoxy finish.