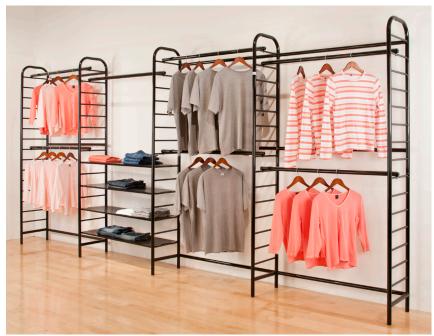

Tower Ladder shown with two 12" Face-Outs (# AF12/B)

Double Center Floor Rack shown with eight End Shelves (# AT87/B)

Single Two-Tier Wall Unit shown with four Interior Shelves (# AT77/B) and one Waterfall (# AF7/B)

**Single Two-Tier Wall Unit** 

48"W x 16"D x 88"H. Black epoxy finish. Includes two 1.25" dia. hangrails with protective chrome wire. Back support rails securely bolt unit together. 5/16" levelers included.

#A304/B

Double Two-Tier Wall Unit shown with eight Interior Shelves (# AT77/B) and one 3" Face-out (# AF3/B)

**Double Two-Tier Wall Unit** 

96"W x 16"D x 88"H. Black epoxy finish. Includes four 1.25" dia. hangrails with protective chrome wire. Back support rails securely bolt unit together. 5/16" levelers included.

# A305/B

Double Two-Tier Wall Unit & Single Two-Tier Wall Unit connected with optional Hangbar (ARL48/B) and four Interior Shelves (AT77/B)