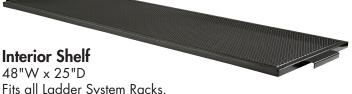

# **Ladder System Accessories**

3" Faceout Black epoxy finish. sku: AF3/B

12" Faceout Black epoxy finish. sku: AF12/B

48" Hangrail With chrome protective strip.

Black epoxy finish. sku: ARL48/B

48"W x 25"D Fits all Ladder System Racks. Black epoxy finish.