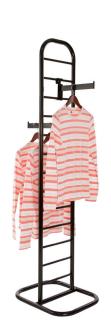

### **Tower Ladders**

Tubular base: 18"W x 22"D x 1-1/4" diameter tubing Upright measures: 73"H x 14"W

Black epoxy finish.

Tower Ladder shown with two 12" Face-Outs (# AF12/B)

Double Center Floor Rack shown with eight End Shelves (# AT87/B)

Single Two-Tier Wall Unit shown with four Interior Shelves (# AT77/B) and one Waterfall (# AF7/B)