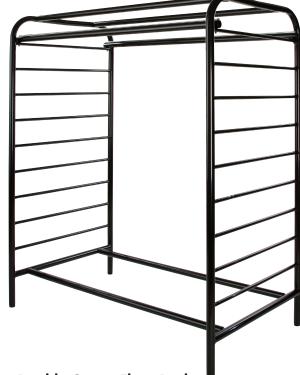

# A306/B

Double Center Floor Rack shown with Top Shelf (sku: AT66/B)

**Double Center Floor Rack** 

48"W x 28"D x 58"H. Black epoxy finish. Includes two 1.25" dia. hangrails with protective chrome wire.

Support rails securely bolt unit together.