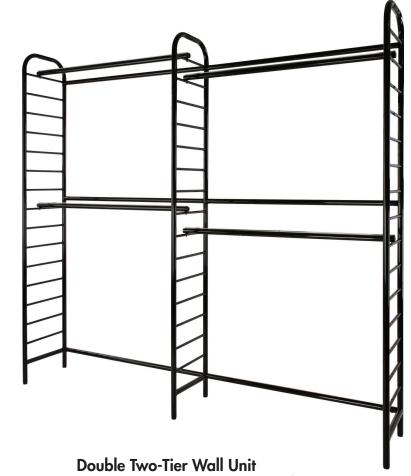

Double Two-Tier Wall Unit shown with eight Interior Shelves (# AT77/B) and one 3" Face-out (# AF3/B)

96"W x 16"D x 88"H. Black epoxy finish. Includes four 1.25" dia. hangrails with protective chrome wire. Back support rails securely bolt unit together. 5/16" levelers included. # A305/B