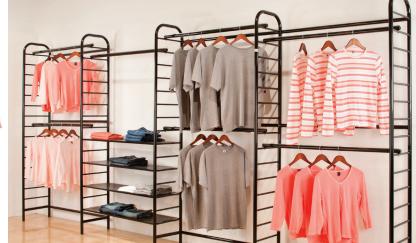

# A301/B

Tower Ladder shown with two 12" Face-Outs (# AF12/B)

Double Center Floor Rack shown with eight End Shelves (# AT87/B)

Single Two-Tier Wall Unit shown with four Interior Shelves (# AT77/B) and one Waterfall (# AF7/B)

## **Single Two-Tier Wall Unit**

48"W x 16"D x 88"H. Black epoxy finish. Includes two 1.25" dia. hangrails with protective chrome wire.

Back support rails securely bolt unit together.

5/16" levelers included.