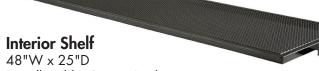

## 48" Hangrail

With chrome protective strip. Black epoxy finish. sku: ARL48/B

48"W x 25"D
Fits all Ladder System Racks.
Black epoxy finish.
sku: ATT77/B

sku: ATT66/B