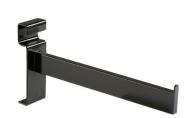

## **Ladder System Accessories**

**12" Faceout**Black epoxy finish.
sku: AF12/B