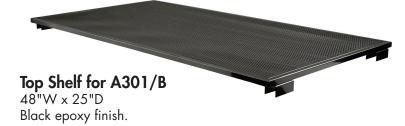

## **Industrial Casters**

4" dia. wheel with 1"L x 5/16" Stem. Load capacity 750 lbs per set of 4 sku: ACT4

Top Shelf on A301/B

End Shelf on A301/B

©2013 Econoco Corporation • 300 Karin Lane • Hicksville, NY 11801 800.645.7032 • econoco.com • sales@econoco.com The Ladder System<sup>™</sup> from Econoco. A timeless and affordable, simple-to-install system that adds functionality and style to any retail environment.