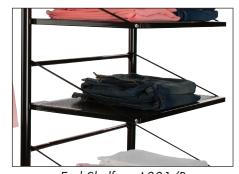

## **Industrial Casters**

4" dia. wheel with 1"L x 5/16" Stem. Load capacity 750 lbs per set of 4 sku: ACT4

Top Shelf on A301/B

End Shelf on A301/B

©2013 Econoco Corporation • 300 Karin Lane • Hicksville, NY 11801 800.645.7032 • econoco.com • sales@econoco.com The Ladder System<sup>™</sup> from Econoco. A timeless and affordable, simple-to-install system that adds functionality and style to any retail environment.

# A301/B

Tower Ladder shown with two 12" Face-Outs (# AF12/B)

Double Center Floor Rack shown with eight End Shelves (# AT87/B)

Single Two-Tier Wall Unit shown with four Interior Shelves (# AT77/B) and one Waterfall (# AF7/B)