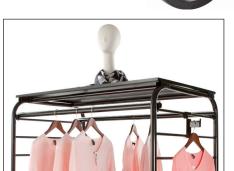

# A306/B

Double Center Floor Rack shown with Top Shelf (sku: AT66/B)

**Double Center Floor Rack** 

48"W x 28"D x 58"H. Black epoxy finish. Includes two 1.25" dia. hangrails with protective chrome wire.

Support rails securely bolt unit together.

# A301/B

Tower Ladder shown with two 12" Face-Outs (# AF12/B)

Double Center Floor Rack shown with eight End Shelves (# AT87/B)

Single Two-Tier Wall Unit shown with four Interior Shelves (# AT77/B) and one Waterfall (# AF7/B)