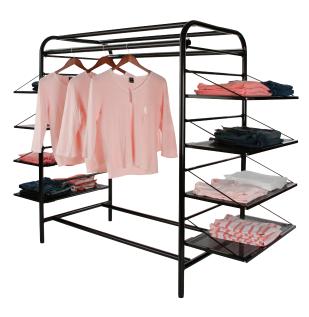

# A301/B

Tower Ladder shown with two 12" Face-Outs (# AF12/B)

Double Center Floor Rack shown with eight End Shelves (# AT87/B)

Single Two-Tier Wall Unit shown with four Interior Shelves (# AT77/B) and one Waterfall (# AF7/B)