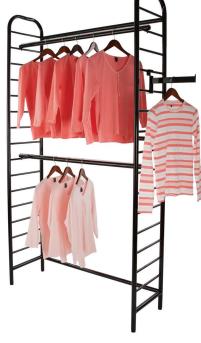

## **Single Two-Tier Wall Unit**

48"W x 16"D x 88"H. Black epoxy finish. Includes two 1.25" dia. hangrails with protective chrome wire.

Back support rails securely bolt unit together.

5/16" levelers included.

# A301/B

Tower Ladder shown with two 12" Face-Outs (# AF12/B)

Double Center Floor Rack shown with eight End Shelves (# AT87/B)

Single Two-Tier Wall Unit shown with four Interior Shelves (# AT77/B) and one Waterfall (# AF7/B)