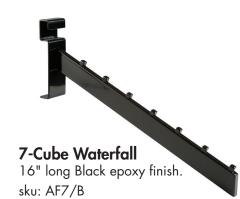

# A301/B

Tower Ladder shown with two 12" Face-Outs (# AF12/B)

Double Center Floor Rack shown with eight End Shelves (# AT87/B)

Single Two-Tier Wall Unit shown with four Interior Shelves (# AT77/B) and one Waterfall (# AF7/B)