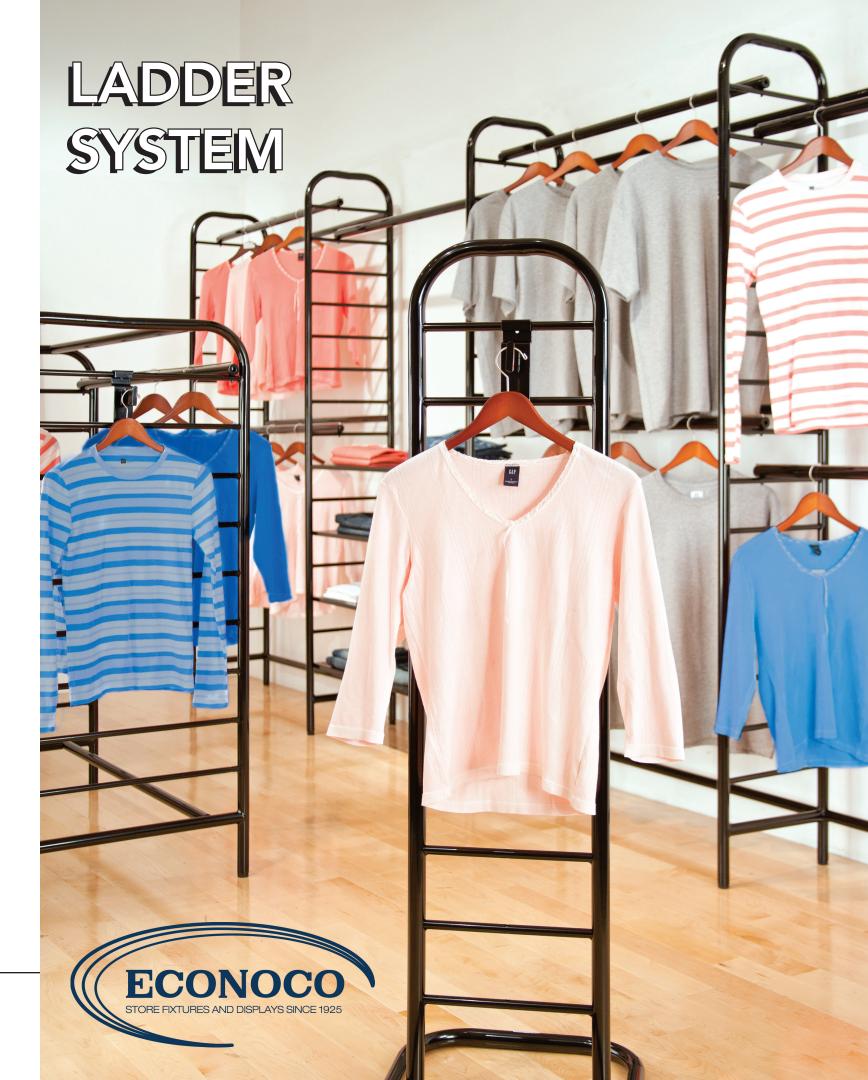

# A301/B

Tower Ladder shown with two 12" Face-Outs (# AF12/B)

Double Center Floor Rack shown with eight End Shelves (# AT87/B)

Single Two-Tier Wall Unit shown with four Interior Shelves (# AT77/B) and one Waterfall (# AF7/B)

Double Two-Tier Wall Unit & Single Two-Tier Wall Unit connected with optional Hangbar (ARL48/B) and four Interior Shelves (AT77/B)