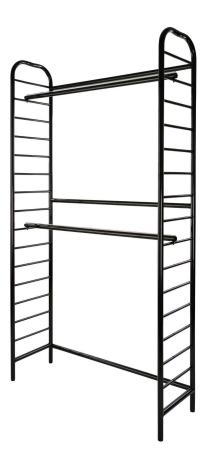

## **Single Two-Tier Wall Unit**

48"W x 16"D x 88"H. Black epoxy finish. Includes two 1.25" dia. hangrails with protective chrome wire.

Back support rails securely bolt unit together.

5/16" levelers included.