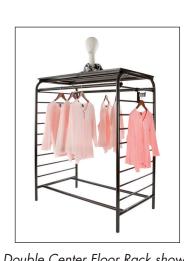

# A306/B

Double Center Floor Rack shown with Top Shelf (sku: AT66/B)

**Double Center Floor Rack** 

48"W x 28"D x 58"H. Black epoxy finish. Includes two 1.25" dia. hangrails with protective chrome wire.

Support rails securely bolt unit together.