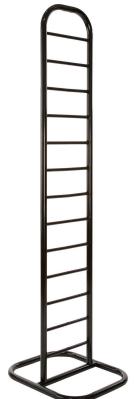

Tower Ladders

Tubular base: 18"W x 22"D x 1-1/4" diameter tubing Upright measures: 73"H x 14"W Black epoxy finish.

# A301/B

Tower Ladder shown with two 12" Face-Outs (# AF12/B)

Double Center Floor Rack shown with eight End Shelves (# AT87/B)

Single Two-Tier Wall Unit shown with four Interior Shelves (# AT77/B) and one Waterfall (# AF7/B)