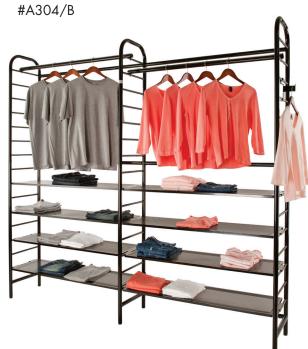

Double Two-Tier Wall Unit shown with eight Interior Shelves (# AT77/B) and one 3" Face-out (# AF3/B)

96"W x 16"D x 88"H. Black epoxy finish. Includes four 1.25" dia. hangrails with protective chrome wire. Back support rails securely bolt unit together. 5/16" levelers included. # A305/B