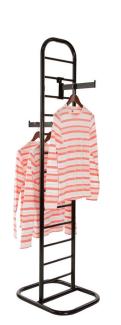

Tower Ladders

Tubular base: 18"W x 22"D x 1-1/4" diameter tubing Upright measures: 73"H x 14"W Black epoxy finish.

# A301/B

Tower Ladder shown with two 12" Face-Outs (# AF12/B)

Double Center Floor Rack shown with eight End Shelves (# AT87/B)

Single Two-Tier Wall Unit shown with four Interior Shelves (# AT77/B) and one Waterfall (# AF7/B)