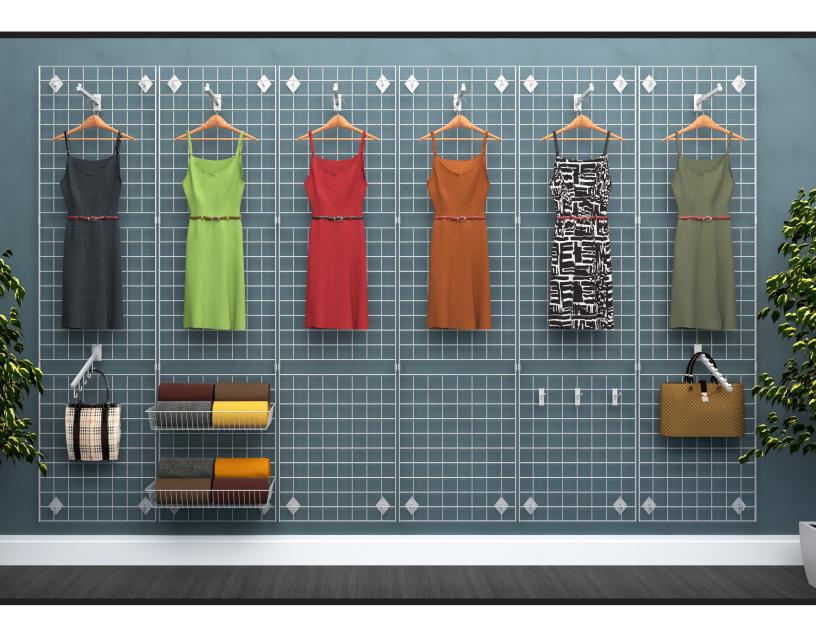

## **Portable Grid Panels**

Created to save money on shipping costs. Once assembled, our panels are as strong as standard grid panels. Mount to a wall or use with our freestanding bases.

- Assembles easily.
- Packed 3 full panels per carton.
- Squares are 3" on center.
- Accepts all of our grid accessories.
- Available in Black, White or Chrome.

**2'x 5'**Black PGP25B
White PGP25W
Chrome PGP25C

2'x 6'

Black PGP26B

White PGP26W

Chrome PGP26C

2'x 7'
Black PGP27B
White PGP27W
Chrome PGP27C

Black PGP28B White PGP28W Chrome PGP28C

SECURELY ASSEMBLES
WITH WELDED SIDE CLIPS

DOUBLE END WIRE FOR STRENGTH & DURABILITY

PGP28W mounted to wall with WTE/WB wall brackets

PGP28B shown with 'T'-Legs

PGP25W shown with 'L'-Legs & BSK11/W baskets

## **Grid Display Options**

Perfect way to merchandise the columns in the middle of your retail space

Create a freestanding unit in a Zig-Zag pattern using our Joiner Clips (WTE/JC)