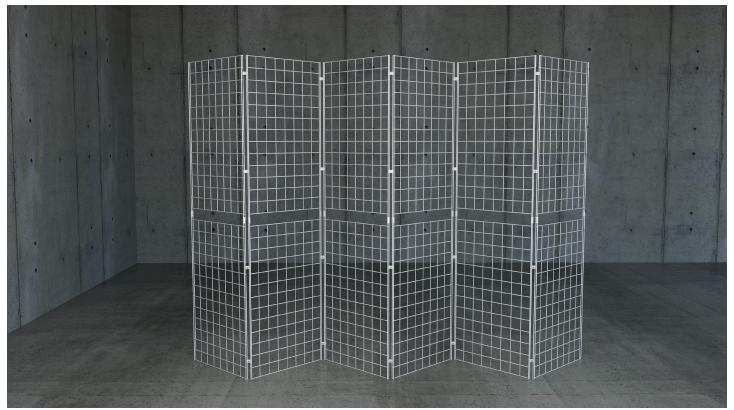

## **Portable Grid Panels**

Created to save money on shipping costs. Once assembled, our panels are as strong as standard grid panels. Mount to a wall or use with our freestanding bases.

- Assembles easily.
- Packed 3 full panels per carton.
- Squares are 3" on center.
- Accepts all of our grid accessories.
- Available in Black, White or Chrome.

## **Grid Display Options**

Perfect way to merchandise the columns in the middle of your retail space

Create a freestanding unit in a Zig-Zag pattern using our Joiner Clips (WTE/JC)