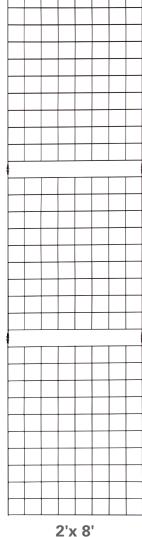

**2'x 5'**Black PGP25B
White PGP25W
Chrome PGP25C

2'x 6'

Black PGP26B

White PGP26W

Chrome PGP26C

2'x 7'
Black PGP27B
White PGP27W
Chrome PGP27C

Black PGP28B White PGP28W Chrome PGP28C

SECURELY ASSEMBLES
WITH WELDED SIDE CLIPS