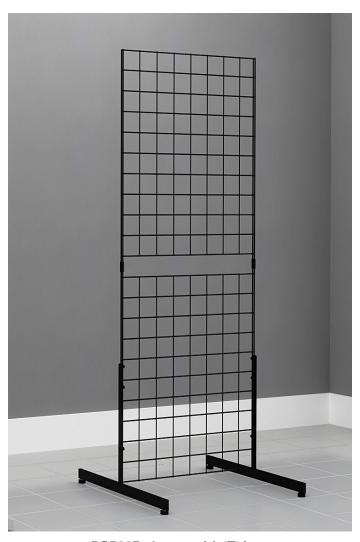

DOUBLE END WIRE FOR STRENGTH & DURABILITY

PGP28W mounted to wall with WTE/WB wall brackets

PGP28B shown with 'T'-Legs

PGP25W shown with 'L'-Legs & BSK11/W baskets