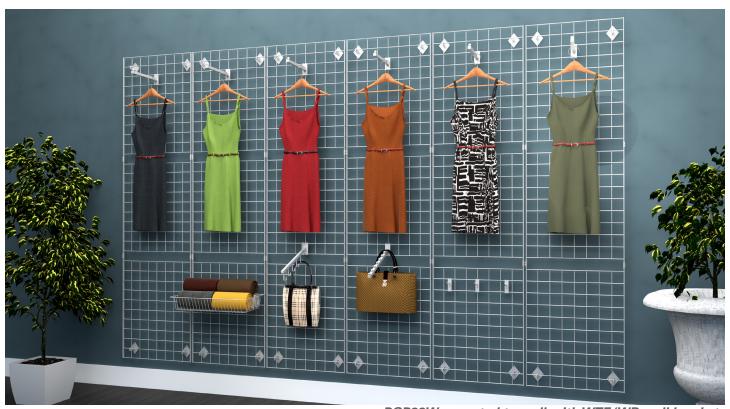

## **Portable Grid Panels**

Created to save money on shipping costs. Once assembled, our panels are as strong as standard grid panels. Mount to a wall or use with our freestanding bases.

- Assembles easily.
- Packed 3 full panels per carton.
- Squares are 3" on center.
- Accepts all of our grid accessories.
- Available in Black, White or Chrome.

DOUBLE END WIRE FOR STRENGTH & DURABILITY

PGP28W mounted to wall with WTE/WB wall brackets

PGP28B shown with 'T'-Legs

PGP25W shown with 'L'-Legs & BSK11/W baskets