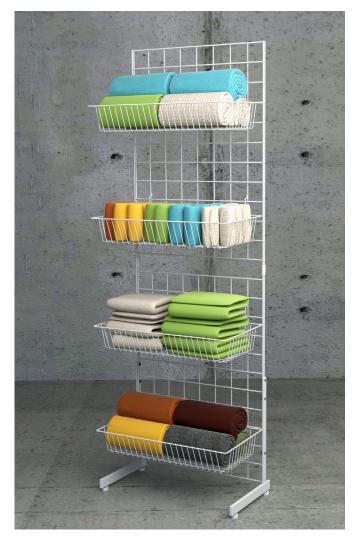

DOUBLE END WIRE FOR STRENGTH & DURABILITY

PGP28W mounted to wall with WTE/WB wall brackets

PGP28B shown with 'T'-Legs

PGP25W shown with 'L'-Legs & BSK11/W baskets