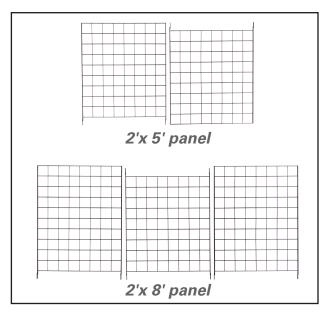

**2'x 5'**Black PGP25B
White PGP25W
Chrome PGP25C

2'x 6'

Black PGP26B

White PGP26W

Chrome PGP26C

2'x 7'
Black PGP27B
White PGP27W
Chrome PGP27C

Black PGP28B White PGP28W Chrome PGP28C

SECURELY ASSEMBLES
WITH WELDED SIDE CLIPS