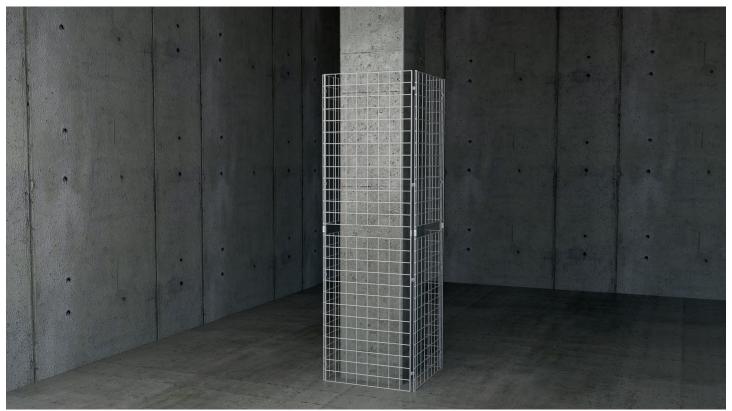

## **Grid Display Options**

Perfect way to merchandise the columns in the middle of your retail space

Create a freestanding unit in a Zig-Zag pattern using our Joiner Clips (WTE/JC)