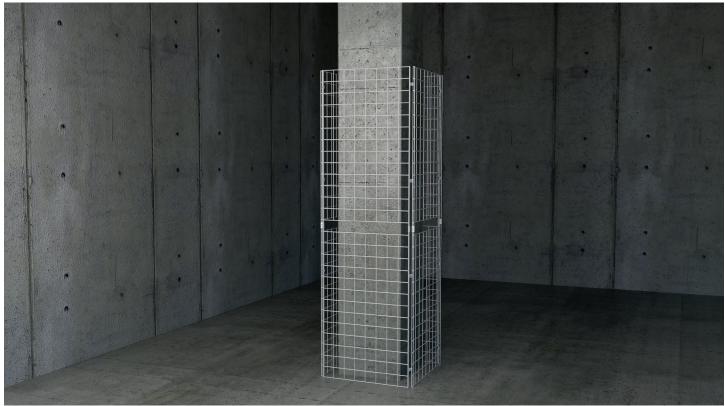

## **Portable Grid Panels**

Created to save money on shipping costs. Once assembled, our panels are as strong as standard grid panels. Mount to a wall or use with our freestanding bases.

- Assembles easily.
- Packed 3 full panels per carton.
- Squares are 3" on center.
- Accepts all of our grid accessories.
- Available in Black, White or Chrome.

PGP28B shown with 'T'-Legs

Perfect way to merchandise the columns in the middle of your retail space

Create a freestanding unit in a Zig-Zag pattern using our Joiner Clips (WTE/JC)