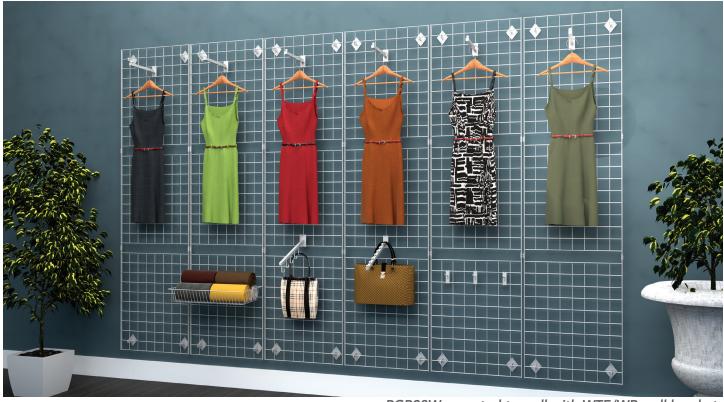

PGP25B Black White PGP25W

Black White

PGP26B PGP26W

Black White

PGP27B PGP27W

Black PGP28B White PGP28W

PGP28W mounted to wall with WTE/WB wall brackets

PGP25W shown with 'L'-Legs & BSK11/W baskets