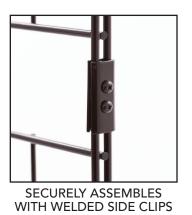

## **Portable Grid Panels**

Created to save money on shipping costs. Once assembled, our panels are as strong as standard grid panels. Mount to a wall or use with our freestanding bases.

- Assembles easily.
- Packed 3 full panels per carton.
- Squares are 3" on center.
- Accepts all of our grid accessories.
- Available in Black, White or Chrome.