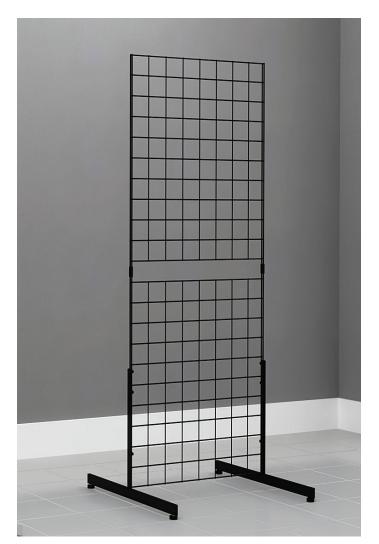

PGP28B shown with 'T'-Legs

Perfect way to merchandise the columns in the middle of your retail space

Create a freestanding unit in a Zig-Zag pattern using our Joiner Clips (WTE/JC)