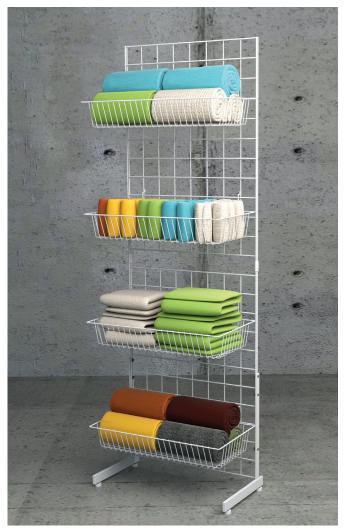

PGP25B Black White PGP25W

Black White

PGP26B PGP26W

Black White

PGP27B PGP27W

Black PGP28B White PGP28W

PGP28W mounted to wall with WTE/WB wall brackets

PGP25W shown with 'L'-Legs & BSK11/W baskets