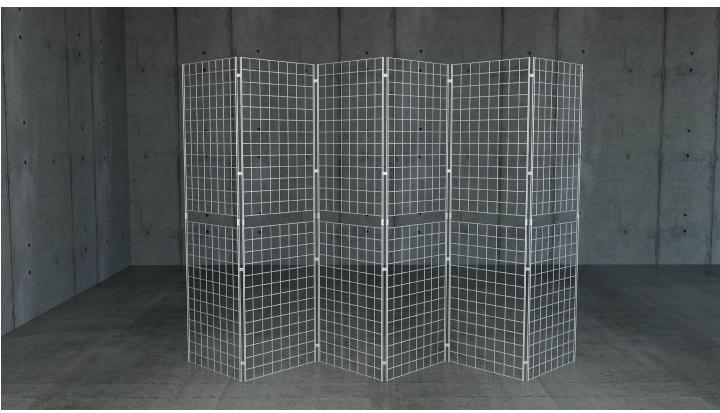

## **Portable Grid Panels**

Created to save money on shipping costs. Once assembled, our panels are as strong as standard grid panels. Mount to a wall or use with our freestanding bases.

- Assembles easily.
- Packed 3 full panels per carton.
- Squares are 3" on center.
- Accepts all of our grid accessories.
- Available in Black, White or Chrome.

PGP28B shown with 'T'-Legs

Perfect way to merchandise the columns in the middle of your retail space

Create a freestanding unit in a Zig-Zag pattern using our Joiner Clips (WTE/JC)