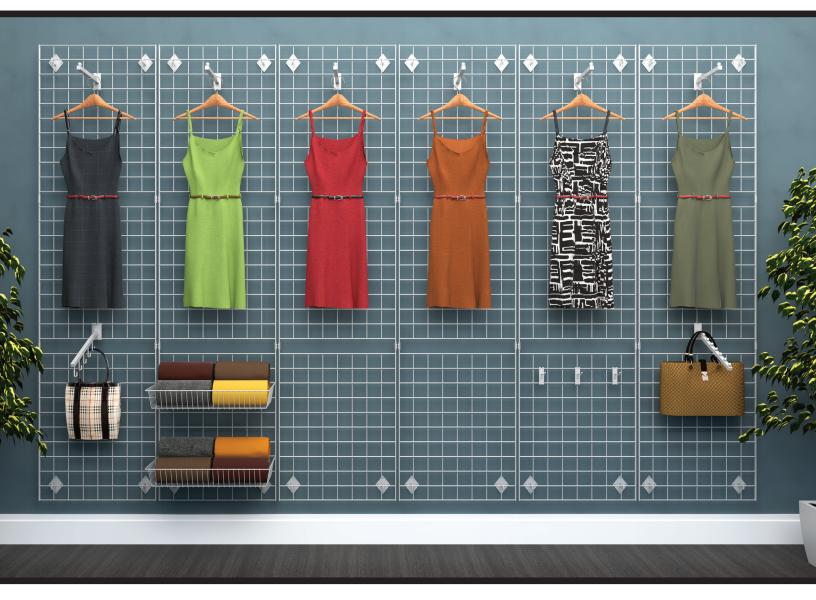

## **Portable Grid Panels**

Created to save money on shipping costs. Once assembled, our panels are as strong as standard grid panels. Mount to a wall or use with our freestanding bases.

- Assembles easily.
- Packed 3 full panels per carton.
- Squares are 3" on center.
- Accepts all of our grid accessories.
- Available in Black, White or Chrome.

PGP25B Black White PGP25W

Black White

PGP26B PGP26W

Black White

PGP27B PGP27W

Black PGP28B White PGP28W

PGP28W mounted to wall with WTE/WB wall brackets

PGP25W shown with 'L'-Legs & BSK11/W baskets

PGP28B shown with 'T'-Legs

Perfect way to merchandise the columns in the middle of your retail space

Create a freestanding unit in a Zig-Zag pattern using our Joiner Clips (WTE/JC)