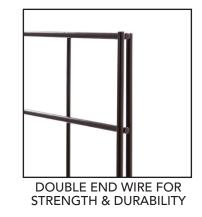

## **Portable Grid Panels**

Created to save money on shipping costs. Once assembled, our panels are as strong as standard grid panels. Mount to a wall or use with our freestanding bases.

- Assembles easily.
- Packed 3 full panels per carton.
- Squares are 3" on center.
- Accepts all of our grid accessories.
- Available in Black, White or Chrome.