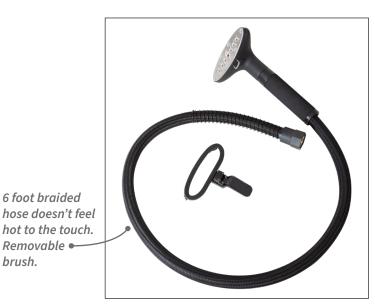

## **SteamButler ST500- Features**

- Water container holds 3.5 liters, enough for hours of continuous use.
- Eliminates ironing by removing wrinkles on the hanger.
- Automatic shut-off safety feature.
- Power indicator light.
- Easy-Roll casters make unit portable.
- Stores upright in a small space.
- Hose hangs on its own hook.
- Steamer handle includes snap-on brush.
- If an EXTENSION CORD is necessary, use a 20 Ampere Cord for 110V/ 120V appliances. Cords rated for less amperage may overheat.

Matte Black & Chrome finish.

All brass heating elements.

Lighted power switch with auto shut-off safety feature.

Removable • brush.

3.5 liter water container is removable for easy

filling & cleaning.

Uniquely integrated steamer holder & garment hanger.