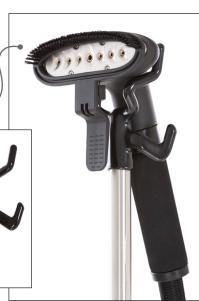

## **SteamButler ST500- Features**

- Water container holds 3.5 liters, enough for hours of continuous use.
- Eliminates ironing by removing wrinkles on the hanger.
- Automatic shut-off safety feature.
- Power indicator light.
- Easy-Roll casters make unit portable.
- Stores upright in a small space.
- Hose hangs on its own hook.
- Steamer handle includes snap-on brush.
- If an EXTENSION CORD is necessary, use a 20 Ampere Cord for 110V/ 120V appliances. Cords rated for less amperage may overheat.

Matte Black & Chrome finish.

All brass heating elements.

Lighted power switch with auto shut-off safety feature.

Removable • brush.

3.5 liter water container is removable for easy

filling & cleaning.

Uniquely integrated steamer holder & garment hanger.