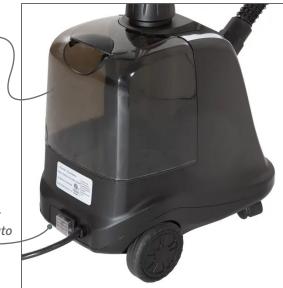

Matte Black & Chrome finish.

All brass heating elements.

Lighted power switch with auto shut-off safety feature.

Removable • brush.

3.5 liter water container is removable for easy

filling & cleaning.

Uniquely integrated steamer holder & garment hanger.