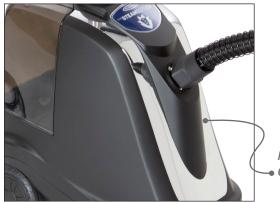

## **SteamButler ST500- Features**

- Water container holds 3.5 liters, enough for hours of continuous use.
- Eliminates ironing by removing wrinkles on the hanger.
- Automatic shut-off safety feature.
- Power indicator light.
- Easy-Roll casters make unit portable.
- Stores upright in a small space.
- Hose hangs on its own hook.
- Steamer handle includes snap-on brush.
- If an EXTENSION CORD is necessary, use a 20 Ampere Cord for 110V/ 120V appliances. Cords rated for less amperage may overheat.

Matte Black & Chrome finish.

All brass heating elements.

Lighted power switch with auto shut-off safety feature.

Removable • brush.

3.5 liter water container is removable for easy

filling & cleaning.

Uniquely integrated steamer holder & garment hanger.