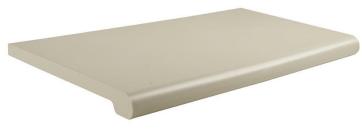

## **Duron<sup>®</sup> Plastic Shelves**

When retail space is at a premium, Econco's Retail Display Bullnose Shelves can be pressed into service quickly to create additional merchandising opportunities. Available in four colors, almond, white, grey, or black, and two widths, widths -- 13" and 15" these injection-molded shelves can be utilized to showcase footwear, sunglasses, scarves, jewelry, or for folded apparel. Bullnose is 1-1/2" and edge resists chips and wear. Sold in full cartons containing 4 shelves each.

#### White

DA224W - 13"W x 24"L DA248W - 13"W x 48"L DA448W - 15"W x 48"L

DA224B - 13"W x 24"L DA248B - 13"W x 48"L DA448B - 15"W x 48"L

Almond

**DA224AL** - 13"W x 24"L **DA248/AL** - 13"W x 48"L