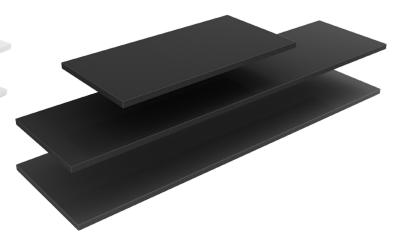

## **Melamine Shelves**

Econco's Retail Display Melamine Shelves are a versatile way to extend your merchandising options. Available in several lengths & finishes. Shelves work in a diversified retail environment. They also fit nicely on Gridwall and Slatwall. Choose from black, maple, or white melamine.

## Wooden Shelf with Melamine Finish White

**PW/1224WH** - 12"W x 24"L **PW/1248WH** - 12"W x 48"L **PW/1448WH** - 14"W x 48"L

# Wooden Shelf with Melamine Finish Black

**PW/1224BK** - 12"W x 24"L **PW/1248BK** - 12"W x 48"L **PW/1448BK** - 14"W x 48"L

# Wooden Shelf with Melamine Finish Maple

**PW/1224MP** - 12"W x 24"L **PW/1248MP** - 12"W x 48"L **PW/1448MP** - 14"W x 48"L