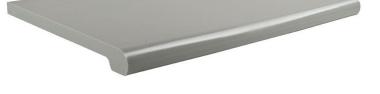

## **Duron<sup>®</sup> Plastic Shelves**

When retail space is at a premium, Econco's Retail Display Bullnose Shelves can be pressed into service quickly to create additional merchandising opportunities. Available in four colors, almond, white, grey, or black, and two widths, widths -- 13" and 15" these injection-molded shelves can be utilized to showcase footwear, sunglasses, scarves, jewelry, or for folded apparel. Bullnose is 1-1/2" and edge resists chips and wear. Sold in full cartons containing 4 shelves each.

#### White

DA224W - 13"W x 24"L DA248W - 13"W x 48"L DA448W - 15"W x 48"L

DA224B - 13"W x 24"L DA248B - 13"W x 48"L DA448B - 15"W x 48"L

Almond

**DA224AL** - 13"W x 24"L **DA248/AL** - 13"W x 48"L

#### Grey

DA224/GY - 13"W x 24"L DA248/GY - 13"W x 48"L

White Duron<sup>®</sup> shelves on Slatwall