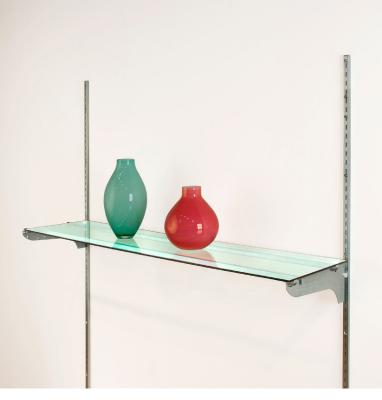

### **Glass Shelves**

Econco's Retail Display Glass Shelving is extremely versatile and comes in a variety of sizes. Tempered glass is 3/16" thick with pencil edges. Sold in full cartons containing 5 shelves. May be used with several of our merchandising systems as well as with Gridwall and Slatwall.

#### TEMPERED GLASS SHELVES (Sold in increments of 5)

SHGL1224 - 12"L x 24"W SHGL1048 - 10"L x 48"W SHGL1248 - 12"L x 48"W SHGL1448 - 14"L x 48"W

SHGL1024 - 10"W x 24"L SHGL1036 - 10"W x 36"L SHGL1236 - 12"W x 36"L SHGL1424 - 14"W x 24"L SHGL1436 - 14"W x 36"L SHGL824 - 8"W x 24"L SHGL836 - 8"W x 36"L

Glass shelves work in a variety of retail