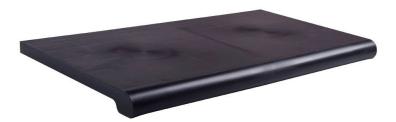

## **Duron<sup>®</sup> Plastic Shelves**

When retail space is at a premium, Econco's Retail Display Bullnose Shelves can be pressed into service quickly to create additional merchandising opportunities. Available in four colors, almond, white, grey, or black, and two widths, widths -- 13" and 15" these injection-molded shelves can be utilized to showcase footwear, sunglasses, scarves, jewelry, or for folded apparel. Bullnose is 1-1/2" and edge resists chips and wear. Sold in full cartons containing 4 shelves each.

#### White

DA224W - 13"W x 24"L DA248W - 13"W x 48"L DA448W - 15"W x 48"L

DA224B - 13"W x 24"L DA248B - 13"W x 48"L DA448B - 15"W x 48"L

Almond

**DA224AL** - 13"W x 24"L **DA248/AL** - 13"W x 48"L