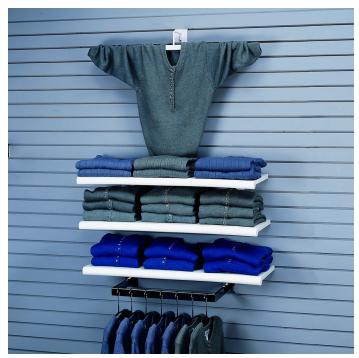

## **Duron<sup>®</sup> Plastic Shelves**

When retail space is at a premium, Econco's Retail Display Bullnose Shelves can be pressed into service quickly to create additional merchandising opportunities. Available in four colors, almond, white, grey, or black, and two widths, widths -- 13" and 15" these injection-molded shelves can be utilized to showcase footwear, sunglasses, scarves, jewelry, or for folded apparel. Bullnose is 1-1/2" and edge resists chips and wear. Sold in full cartons containing 4 shelves each.

#### Grey

DA224/GY - 13"W x 24"L DA248/GY - 13"W x 48"L

White Duron<sup>®</sup> shelves on Slatwall