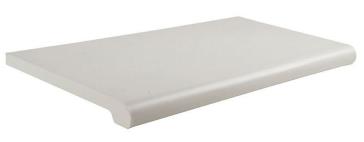

## **Duron<sup>®</sup> Plastic Shelves**

When retail space is at a premium, Econco's Retail Display Bullnose Shelves can be pressed into service quickly to create additional merchandising opportunities. Available in four colors, almond, white, grey, or black, and two widths, widths -- 13" and 15" these injection-molded shelves can be utilized to showcase footwear, sunglasses, scarves, jewelry, or for folded apparel. Bullnose is 1-1/2" and edge resists chips and wear. Sold in full cartons containing 4 shelves each.

#### White

DA224W - 13"W x 24"L DA248W - 13"W x 48"L DA448W - 15"W x 48"L

DA224B - 13"W x 24"L DA248B - 13"W x 48"L DA448B - 15"W x 48"L

Almond

**DA224AL** - 13"W x 24"L **DA248/AL** - 13"W x 48"L