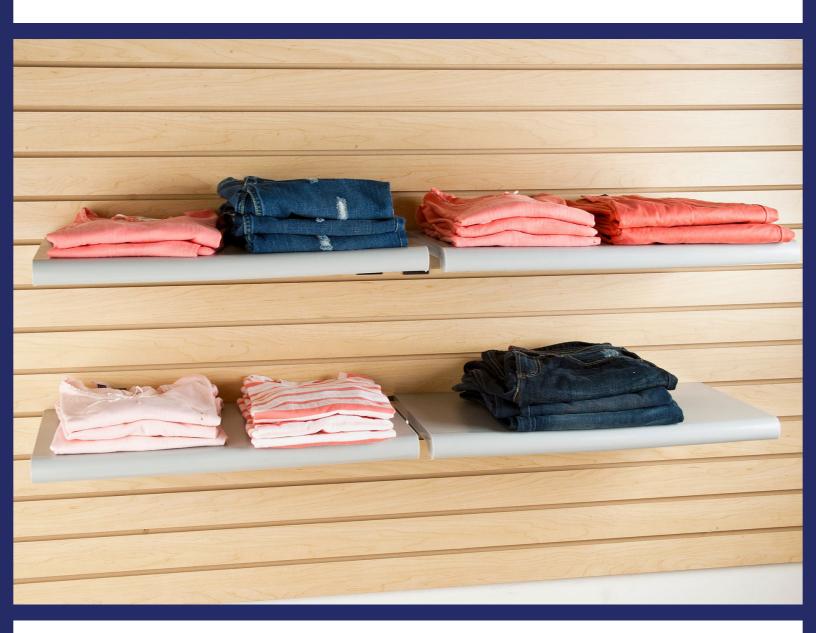

## **Duron<sup>®</sup> Plastic Shelves**

When retail space is at a premium, Econco's Retail Display Bullnose Shelves can be pressed into service quickly to create additional merchandising opportunities. Available in four colors, almond, white, grey, or black, and two widths, widths -- 13" and 15" these injection-molded shelves can be utilized to showcase footwear, sunglasses, scarves, jewelry, or for folded apparel. Bullnose is 1-1/2" and edge resists chips and wear. Sold in full cartons containing 4 shelves each.

#### Grey

DA224/GY - 13"W x 24"L DA248/GY - 13"W x 48"L

White Duron<sup>®</sup> shelves on Slatwall