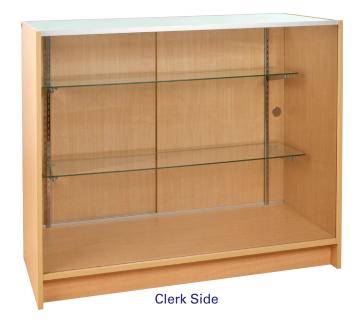

### Full Vision Showcases

#### **Full Vision Showcase**

- Available in two lengths; 48" long and 70" long (not shown)
- Available in Maple or White melamine finish.
- Tempered safety glass front, top and shelves.
- Solid sliding privacy doors.
- 20" deep x 38" high. Kick plate is 4" high, 3 1/2" deep.
- Includes two adjustable tempered glass shelves.
- Ships in two cartons KDF for freight savings.
- 48" unit weighs 170 lbs. 70" unit weighs 190 lbs.