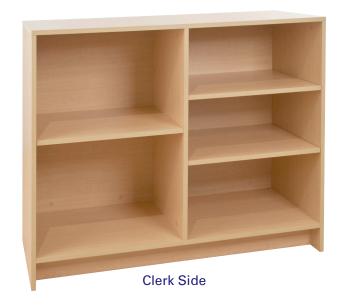

#### **Wrap Counters**

- Available in two lengths; 48" long and 72" long (not shown)
- Available in Maple or White melamine finish.
- 20" deep x 38" high. Kick plate is 4" high, 3 1/2" deep.
- Includes three adjustable shelves.
- All components are a full 3/4" thick.
- Ships in one carton KDF for freight savings.
- 48" unit weighs 155 lbs. 72" unit weighs 205 lbs.

| SKU       | Description           |
|-----------|-----------------------|
| PW/WC48W  | 4' White Wrap Counter |
| PW/WC48MP | 4' Maple Wrap Counter |
| PW/WC72W  | 6' White Wrap Counter |
| PW/WC72MP | 6' Maple Wrap Counter |