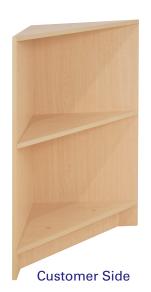

#### **Corner Block**

- Available in Maple or White melamine finish.
- 20" deep x 20" wide x 38" high.
- Kick plate is 4" high, 3 1/2" deep.
- All components are a full 3/4" thick.
- Ships in one carton KDF for freight savings.
- Unit weighs 65 lbs.

| SKU         | Description        |
|-------------|--------------------|
| PW/WCB20-W  | White Corner Block |
| PW/WCB20-MP | Maple Corner Block |