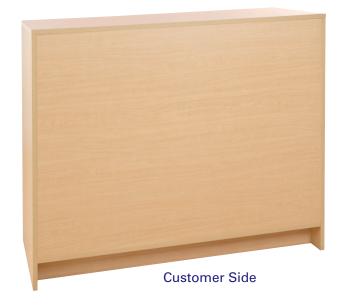

### **Register Stand**

- Available in Maple or White melamine finish.
- 20" deep x 24" wide x 38" high.
- Kick plate is 4" high, 3 1/2" deep.
- All components are a full 3/4" thick.
- Ships in one carton KDF for freight savings.
- Unit weighs 80 lbs.

| SKU         | Description          |
|-------------|----------------------|
| PW/WRS24-W  | White Register Stand |
| PW/WRS24-MP | Maple Register Stand |