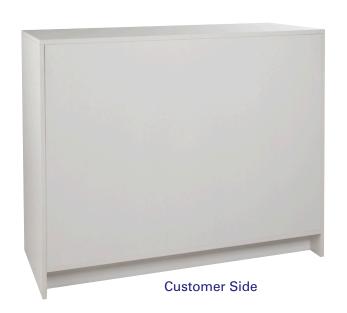

#### **Full Vision Showcase**

- Available in two lengths; 48" long and 70" long (not shown)
- Available in Maple or White melamine finish.
- Tempered safety glass front, top and shelves.
- Solid sliding privacy doors.
- 20" deep x 38" high. Kick plate is 4" high, 3 1/2" deep.
- Includes two adjustable tempered glass shelves.
- Ships in two cartons KDF for freight savings.
- 48" unit weighs 170 lbs. 70" unit weighs 190 lbs.

| SKU         | Description       |
|-------------|-------------------|
| PW/SC482-W  | 4' White Showcase |
| PW/SC482-MP | 4' Maple Showcase |
| PW/SC702-W  | 6' White Showcase |
| PW/SC702-MP | 6' Maple Showcase |