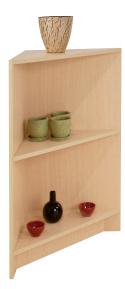

#### **Corner Block**

- Available in Maple or White melamine finish.
- 20" deep x 20" wide x 38" high.
- Kick plate is 4" high, 3 1/2" deep.
- All components are a full 3/4" thick.
- Ships in one carton KDF for freight savings.
- Unit weighs 65 lbs.

| SKU         | Description        |
|-------------|--------------------|
| PW/WCB20-W  | White Corner Block |
| PW/WCB20-MP | Maple Corner Block |