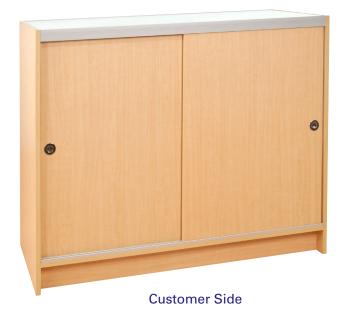

## Wrap Counters

#### **Wrap Counters**

- Available in two lengths; 48" long and 72" long (not shown)
- Available in Maple or White melamine finish.
- 20" deep x 38" high. Kick plate is 4" high, 3 1/2" deep.
- Includes three adjustable shelves.
- All components are a full 3/4" thick.
- Ships in one carton KDF for freight savings.
- 48" unit weighs 155 lbs. 72" unit weighs 205 lbs.