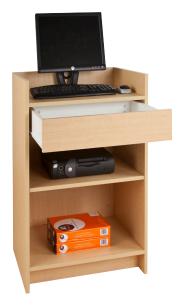

### **Register Stand**

- Available in Maple or White melamine finish.
- 20" deep x 24" wide x 38" high.
- Kick plate is 4" high, 3 1/2" deep.
- All components are a full 3/4" thick.
- Ships in one carton KDF for freight savings.
- Unit weighs 80 lbs.

| SKU         | Description          |
|-------------|----------------------|
| PW/WRS24-W  | White Register Stand |
| PW/WRS24-MP | Maple Register Stand |