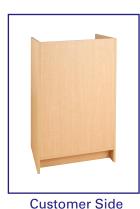

### **Register Stand**

- Available in Maple or White melamine finish.
- 20" deep x 24" wide x 38" high.
- Kick plate is 4" high, 3 1/2" deep.
- All components are a full 3/4" thick.
- Ships in one carton KDF for freight savings.
- Unit weighs 80 lbs.

| SKU         | Description          |
|-------------|----------------------|
| PW/WRS24-W  | White Register Stand |
| PW/WRS24-MP | Maple Register Stand |