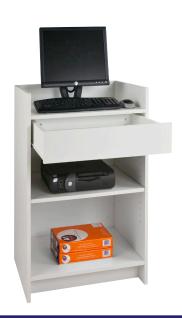

## Register Stand & Corner Block

### **Register Stand**

- Available in Maple or White melamine finish.
- 20" deep x 24" wide x 38" high.
- Kick plate is 4" high, 3 1/2" deep.
- All components are a full 3/4" thick.
- Ships in one carton KDF for freight savings.
- Unit weighs 80 lbs.