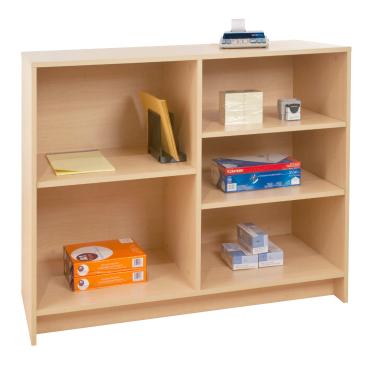

#### **Wrap Counters**

- Available in two lengths; 48" long and 72" long (not shown)
- Available in Maple or White melamine finish.
- 20" deep x 38" high. Kick plate is 4" high, 3 1/2" deep.
- Includes three adjustable shelves.
- All components are a full 3/4" thick.
- Ships in one carton KDF for freight savings.
- 48" unit weighs 155 lbs. 72" unit weighs 205 lbs.

| SKU       | Description           |
|-----------|-----------------------|
| PW/WC48W  | 4' White Wrap Counter |
| PW/WC48MP | 4' Maple Wrap Counter |
| PW/WC72W  | 6' White Wrap Counter |
| PW/WC72MP | 6' Maple Wrap Counter |