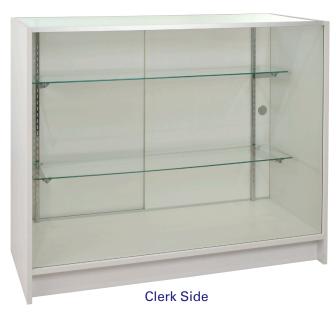

### Full Vision Showcases

#### **Full Vision Showcase**

- Available in two lengths; 48" long and 70" long (not shown)
- Available in Maple or White melamine finish.
- Tempered safety glass front, top and shelves.
- Solid sliding privacy doors.
- 20" deep x 38" high. Kick plate is 4" high, 3 1/2" deep.
- Includes two adjustable tempered glass shelves.
- Ships in two cartons KDF for freight savings.
- 48" unit weighs 170 lbs. 70" unit weighs 190 lbs.