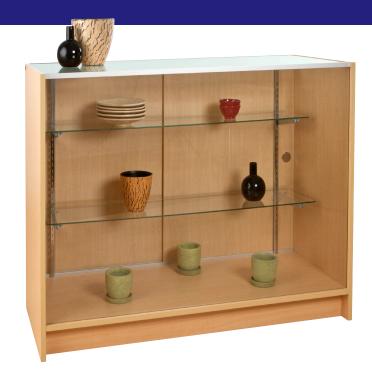

### Full Vision Showcases

#### **Full Vision Showcase**

- Available in two lengths; 48" long and 70" long (not shown)
- Available in Maple or White melamine finish.
- Tempered safety glass front, top and shelves.
- Solid sliding privacy doors.
- 20" deep x 38" high. Kick plate is 4" high, 3 1/2" deep.
- Includes two adjustable tempered glass shelves.
- Ships in two cartons KDF for freight savings.
- 48" unit weighs 170 lbs. 70" unit weighs 190 lbs.

| SKU         | Description       |
|-------------|-------------------|
| PW/SC482-W  | 4' White Showcase |
| PW/SC482-MP | 4' Maple Showcase |
| PW/SC702-W  | 6' White Showcase |
| PW/SC702-MP | 6' Maple Showcase |