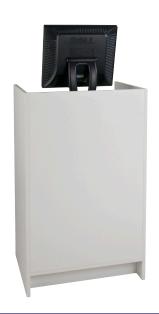

## Register Stand & Corner Block

### **Register Stand**

- Available in Maple or White melamine finish.
- 20" deep x 24" wide x 38" high.
- Kick plate is 4" high, 3 1/2" deep.
- All components are a full 3/4" thick.
- Ships in one carton KDF for freight savings.
- Unit weighs 80 lbs.