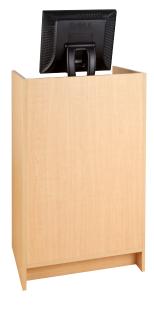

### **Register Stand**

- Available in Maple or White melamine finish.
- 20" deep x 24" wide x 38" high.
- Kick plate is 4" high, 3 1/2" deep.
- All components are a full 3/4" thick.
- Ships in one carton KDF for freight savings.
- Unit weighs 80 lbs.

| SKU         | Description          |
|-------------|----------------------|
| PW/WRS24-W  | White Register Stand |
| PW/WRS24-MP | Maple Register Stand |