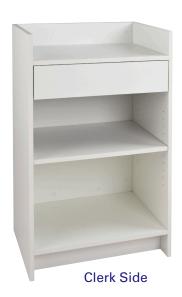

## Register Stand & Corner Block

### **Register Stand**

- Available in Maple or White melamine finish.
- 20" deep x 24" wide x 38" high.
- Kick plate is 4" high, 3 1/2" deep.
- All components are a full 3/4" thick.
- Ships in one carton KDF for freight savings.
- Unit weighs 80 lbs.

| SKU         | Description          |
|-------------|----------------------|
| PW/WRS24-W  | White Register Stand |
| PW/WRS24-MP | Maple Register Stand |