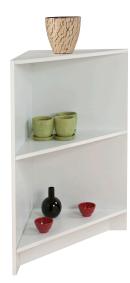

#### **Corner Block**

- Available in Maple or White melamine finish.
- 20" deep x 20" wide x 38" high.
- Kick plate is 4" high, 3 1/2" deep.
- All components are a full 3/4" thick.
- Ships in one carton KDF for freight savings.
- Unit weighs 65 lbs.

| SKU         | Description        |
|-------------|--------------------|
| PW/WCB20-W  | White Corner Block |
| PW/WCB20-MP | Maple Corner Block |