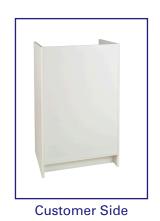

## Register Stand & Corner Block

### **Register Stand**

- Available in Maple or White melamine finish.
- 20" deep x 24" wide x 38" high.
- Kick plate is 4" high, 3 1/2" deep.
- All components are a full 3/4" thick.
- Ships in one carton KDF for freight savings.
- Unit weighs 80 lbs.

| SKU         | Description          |
|-------------|----------------------|
| PW/WRS24-W  | White Register Stand |
| PW/WRS24-MP | Maple Register Stand |