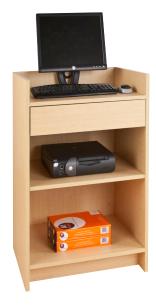

### **Register Stand**

- Available in Maple or White melamine finish.
- 20" deep x 24" wide x 38" high.
- Kick plate is 4" high, 3 1/2" deep.
- All components are a full 3/4" thick.
- Ships in one carton KDF for freight savings.
- Unit weighs 80 lbs.

| SKU         | Description          |
|-------------|----------------------|
| PW/WRS24-W  | White Register Stand |
| PW/WRS24-MP | Maple Register Stand |