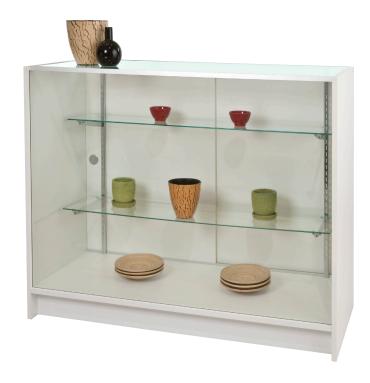

#### **Full Vision Showcase**

- Available in two lengths; 48" long and 70" long (not shown)
- Available in Maple or White melamine finish.
- Tempered safety glass front, top and shelves.
- Solid sliding privacy doors.
- 20" deep x 38" high. Kick plate is 4" high, 3 1/2" deep.
- Includes two adjustable tempered glass shelves.
- Ships in two cartons KDF for freight savings.
- 48" unit weighs 170 lbs. 70" unit weighs 190 lbs.

| SKU         | Description       |
|-------------|-------------------|
| PW/SC482-W  | 4' White Showcase |
| PW/SC482-MP | 4' Maple Showcase |
| PW/SC702-W  | 6' White Showcase |
| PW/SC702-MP | 6' Maple Showcase |