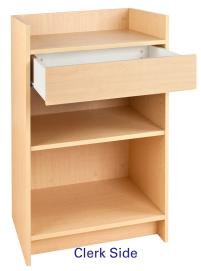

#### **Wrap Counters**

- Available in two lengths; 48" long and 72" long (not shown)
- Available in Maple or White melamine finish.
- 20" deep x 38" high. Kick plate is 4" high, 3 1/2" deep.
- Includes three adjustable shelves.
- All components are a full 3/4" thick.
- Ships in one carton KDF for freight savings.
- 48" unit weighs 155 lbs. 72" unit weighs 205 lbs.

| SKU       | Description           |
|-----------|-----------------------|
| PW/WC48W  | 4' White Wrap Counter |
| PW/WC48MP | 4' Maple Wrap Counter |
| PW/WC72W  | 6' White Wrap Counter |
| PW/WC72MP | 6' Maple Wrap Counter |