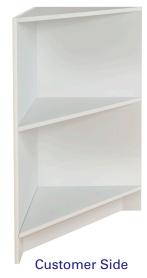

## Register Stand & Corner Block

#### **Corner Block**

- Available in Maple or White melamine finish.
- 20" deep x 20" wide x 38" high.
- Kick plate is 4" high, 3 1/2" deep.
- All components are a full 3/4" thick.
- Ships in one carton KDF for freight savings.
- Unit weighs 65 lbs.

| SKU         | Description        |
|-------------|--------------------|
| PW/WCB20-W  | White Corner Block |
| PW/WCB20-MP | Maple Corner Block |