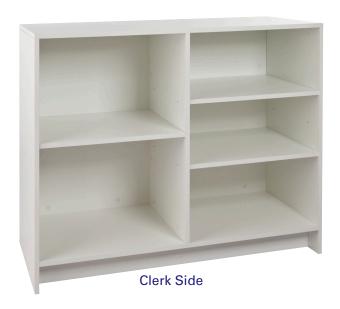

#### **Corner Block**

- Available in Maple or White melamine finish.
- 20" deep x 20" wide x 38" high.
- Kick plate is 4" high, 3 1/2" deep.
- All components are a full 3/4" thick.
- Ships in one carton KDF for freight savings.
- Unit weighs 65 lbs.

| SKU         | Description        |
|-------------|--------------------|
| PW/WCB20-W  | White Corner Block |
| PW/WCB20-MP | Maple Corner Block |