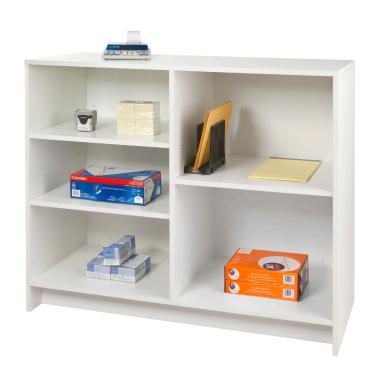

#### **Wrap Counters**

- Available in two lengths; 48" long and 72" long (not shown)
- Available in Maple or White melamine finish.
- 20" deep x 38" high. Kick plate is 4" high, 3 1/2" deep.
- Includes three adjustable shelves.
- All components are a full 3/4" thick.
- Ships in one carton KDF for freight savings.
- 48" unit weighs 155 lbs. 72" unit weighs 205 lbs.

| SKU       | Description           |
|-----------|-----------------------|
| PW/WC48W  | 4' White Wrap Counter |
| PW/WC48MP | 4' Maple Wrap Counter |
| PW/WC72W  | 6' White Wrap Counter |
| PW/WC72MP | 6' Maple Wrap Counter |