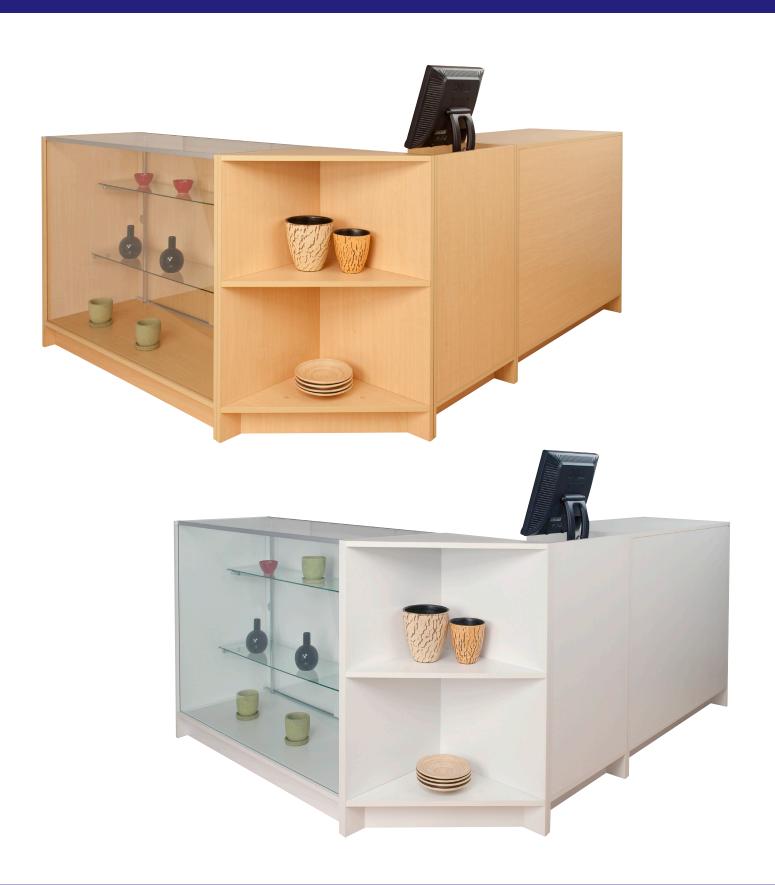

## Register Stand & Corner Block

### **Register Stand**

- Available in Maple or White melamine finish.
- 20" deep x 24" wide x 38" high.
- Kick plate is 4" high, 3 1/2" deep.
- All components are a full 3/4" thick.
- Ships in one carton KDF for freight savings.
- Unit weighs 80 lbs.

#### **Corner Block**

- Available in Maple or White melamine finish.
- 20" deep x 20" wide x 38" high.
- Kick plate is 4" high, 3 1/2" deep.
- All components are a full 3/4" thick.
- Ships in one carton KDF for freight savings.
- Unit weighs 65 lbs.