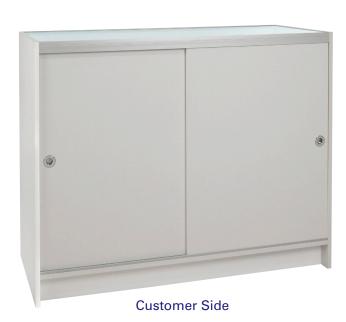

#### **Full Vision Showcase**

- Available in two lengths; 48" long and 70" long (not shown)
- Available in Maple or White melamine finish.
- Tempered safety glass front, top and shelves.
- Solid sliding privacy doors.
- 20" deep x 38" high. Kick plate is 4" high, 3 1/2" deep.
- Includes two adjustable tempered glass shelves.
- Ships in two cartons KDF for freight savings.
- 48" unit weighs 170 lbs. 70" unit weighs 190 lbs.

| SKU         | Description       |
|-------------|-------------------|
| PW/SC482-W  | 4' White Showcase |
| PW/SC482-MP | 4' Maple Showcase |
| PW/SC702-W  | 6' White Showcase |
| PW/SC702-MP | 6' Maple Showcase |