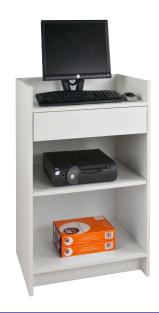

## Register Stand & Corner Block

### **Register Stand**

- Available in Maple or White melamine finish.
- 20" deep x 24" wide x 38" high.
- Kick plate is 4" high, 3 1/2" deep.
- All components are a full 3/4" thick.
- Ships in one carton KDF for freight savings.
- Unit weighs 80 lbs.