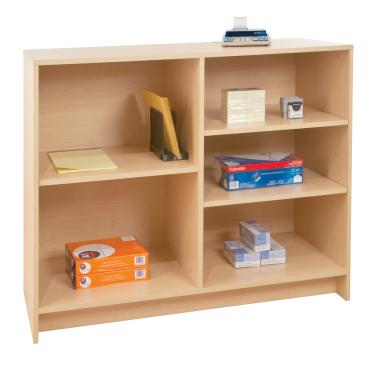

### **Register Stand**

- Available in Maple or White melamine finish.
- 20" deep x 24" wide x 38" high.
- Kick plate is 4" high, 3 1/2" deep.
- All components are a full 3/4" thick.
- Ships in one carton KDF for freight savings.
- Unit weighs 80 lbs.

| SKU         | Description          |
|-------------|----------------------|
| PW/WRS24-W  | White Register Stand |
| PW/WRS24-MP | Maple Register Stand |