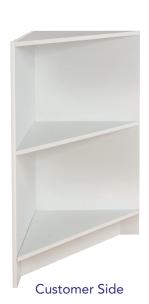

#### **Corner Block**

- Available in Maple or White melamine finish.
- 20" deep x 20" wide x 38" high.
- Kick plate is 4" high, 3 1/2" deep.
- All components are a full 3/4" thick.
- Ships in one carton KDF for freight savings.
- Unit weighs 65 lbs.

| SKU         | Description        |
|-------------|--------------------|
| PW/WCB20-W  | White Corner Block |
| PW/WCB20-MP | Maple Corner Block |