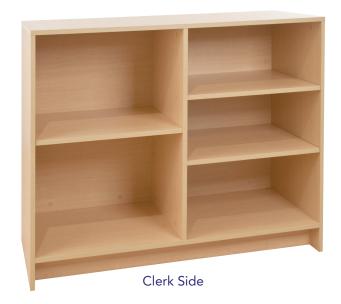

#### **Wrap Counters**

- Available in two lengths; 48" long and 72" long (not shown)
- Available in Maple or White melamine finish.
- 20" deep x 38" high. Kick plate is 4" high, 3 1/2" deep.
- Includes three adjustable shelves.
- All components are a full 3/4" thick.
- Ships in one carton KDF for freight savings.
- 48" unit weighs 155 lbs. 72" unit weighs 205 lbs.

| SKU       | Description           |
|-----------|-----------------------|
| PW/WC48W  | 4' White Wrap Counter |
| PW/WC48MP | 4' Maple Wrap Counter |
| PW/WC72W  | 6' White Wrap Counter |
| PW/WC72MP | 6' Maple Wrap Counter |