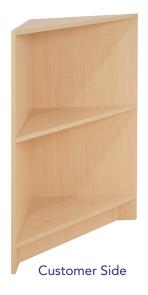

#### **Corner Block**

- Available in Maple or White melamine finish.
- 20" deep x 20" wide x 38" high.
- Kick plate is 4" high, 3 1/2" deep.
- All components are a full 3/4" thick.
- Ships in one carton KDF for freight savings.
- Unit weighs 65 lbs.

| SKU         | Description        |
|-------------|--------------------|
| PW/WCB20-W  | White Corner Block |
| PW/WCB20-MP | Maple Corner Block |