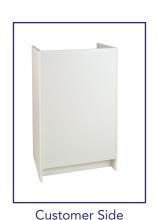

### **Register Stand**

- Available in Maple or White melamine finish.
- 20" deep x 24" wide x 38" high.
- Kick plate is 4" high, 3 1/2" deep.
- All components are a full 3/4" thick.
- Ships in one carton KDF for freight savings.
- Unit weighs 80 lbs.

| SKU         | Description          |
|-------------|----------------------|
| PW/WRS24-W  | White Register Stand |
| PW/WRS24-MP | Maple Register Stand |