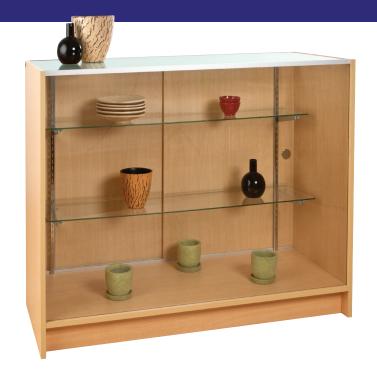

#### **Wrap Counters**

- Available in two lengths; 48" long and 72" long (not shown)
- Available in Maple or White melamine finish.
- 20" deep x 38" high. Kick plate is 4" high, 3 1/2" deep.
- Includes three adjustable shelves.
- All components are a full 3/4" thick.
- Ships in one carton KDF for freight savings.
- 48" unit weighs 155 lbs. 72" unit weighs 205 lbs.

| SKU       | Description           |
|-----------|-----------------------|
| PW/WC48W  | 4' White Wrap Counter |
| PW/WC48MP | 4' Maple Wrap Counter |
| PW/WC72W  | 6' White Wrap Counter |
| PW/WC72MP | 6' Maple Wrap Counter |