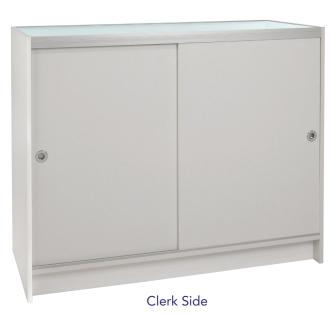

#### **Full Vision Showcase**

- Available in two lengths; 48" long and 70" long (not shown)
- Available in Maple or White melamine finish.
- Tempered safety glass front, top and shelves.
- Solid sliding privacy doors.
- 20" deep x 38" high. Kick plate is 4" high, 3 1/2" deep.
- Includes two adjustable tempered glass shelves.
- Ships in two cartons KDF for freight savings.
- 48" unit weighs 170 lbs. 70" unit weighs 190 lbs.

| SKU         | Description       |
|-------------|-------------------|
| PW/SC482-W  | 4' White Showcase |
| PW/SC482-MP | 4' Maple Showcase |
| PW/SC702-W  | 6' White Showcase |
| PW/SC702-MP | 6' Maple Showcase |