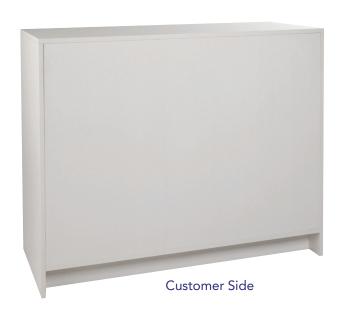

### Wrap Counters

#### **Wrap Counters**

- Available in two lengths; 48" long and 72" long (not shown)
- Available in Maple or White melamine finish.
- 20" deep x 38" high. Kick plate is 4" high, 3 1/2" deep.
- Includes three adjustable shelves.
- All components are a full 3/4" thick.
- Ships in one carton KDF for freight savings.
- 48" unit weighs 155 lbs. 72" unit weighs 205 lbs.

| SKU       | Description           |
|-----------|-----------------------|
| PW/WC48W  | 4' White Wrap Counter |
| PW/WC48MP | 4' Maple Wrap Counter |
| PW/WC72W  | 6' White Wrap Counter |
| PW/WC72MP | 6' Maple Wrap Counter |