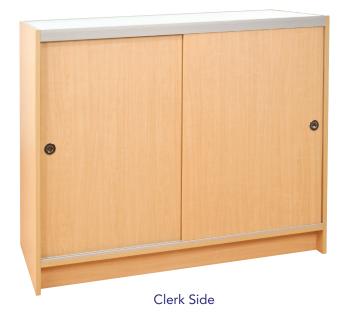

### Wrap Counters

#### **Wrap Counters**

- Available in two lengths; 48" long and 72" long (not shown)
- Available in Maple or White melamine finish.
- 20" deep x 38" high. Kick plate is 4" high, 3 1/2" deep.
- Includes three adjustable shelves.
- All components are a full 3/4" thick.
- Ships in one carton KDF for freight savings.
- 48" unit weighs 155 lbs. 72" unit weighs 205 lbs.

| SKU       | Description           |
|-----------|-----------------------|
| PW/WC48W  | 4' White Wrap Counter |
| PW/WC48MP | 4' Maple Wrap Counter |
| PW/WC72W  | 6' White Wrap Counter |
| PW/WC72MP | 6' Maple Wrap Counter |