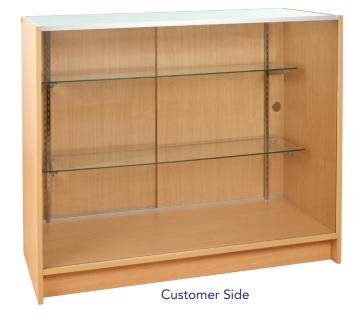

### **Full Vision Showcases**

#### **Full Vision Showcase**

- Available in two lengths; 48" long and 70" long (not shown)
- Available in Maple or White melamine finish.
- Tempered safety glass front, top and shelves.
- Solid sliding privacy doors.
- 20" deep x 38" high. Kick plate is 4" high, 3 1/2" deep.
- Includes two adjustable tempered glass shelves.
- Ships in two cartons KDF for freight savings.
- 48" unit weighs 170 lbs. 70" unit weighs 190 lbs.

| SKU         | Description       |
|-------------|-------------------|
| PW/SC482-W  | 4' White Showcase |
| PW/SC482-MP | 4' Maple Showcase |
| PW/SC702-W  | 6' White Showcase |
| PW/SC702-MP | 6' Maple Showcase |