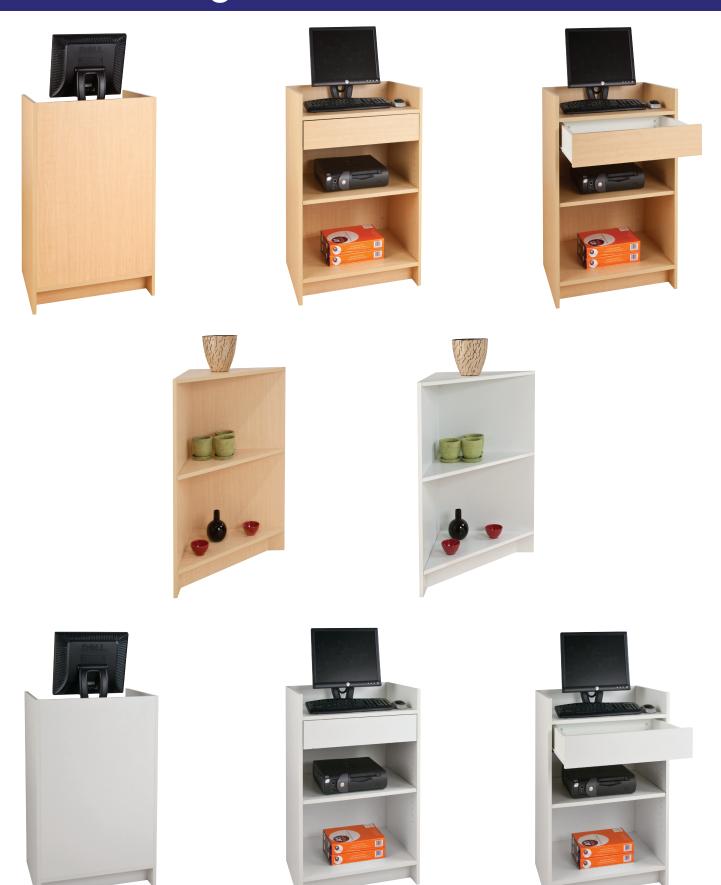

## Register Stand & Corner Block

### **Register Stand**

- Available in Maple or White melamine finish.
- 20" deep x 24" wide x 38" high.
- Kick plate is 4" high, 3 1/2" deep.
- All components are a full 3/4" thick.
- Ships in one carton KDF for freight savings.
- Unit weighs 80 lbs.

#### **Corner Block**

- Available in Maple or White melamine finish.
- 20" deep x 20" wide x 38" high.
- Kick plate is 4" high, 3 1/2" deep.
- All components are a full 3/4" thick.
- Ships in one carton KDF for freight savings.
- Unit weighs 65 lbs.