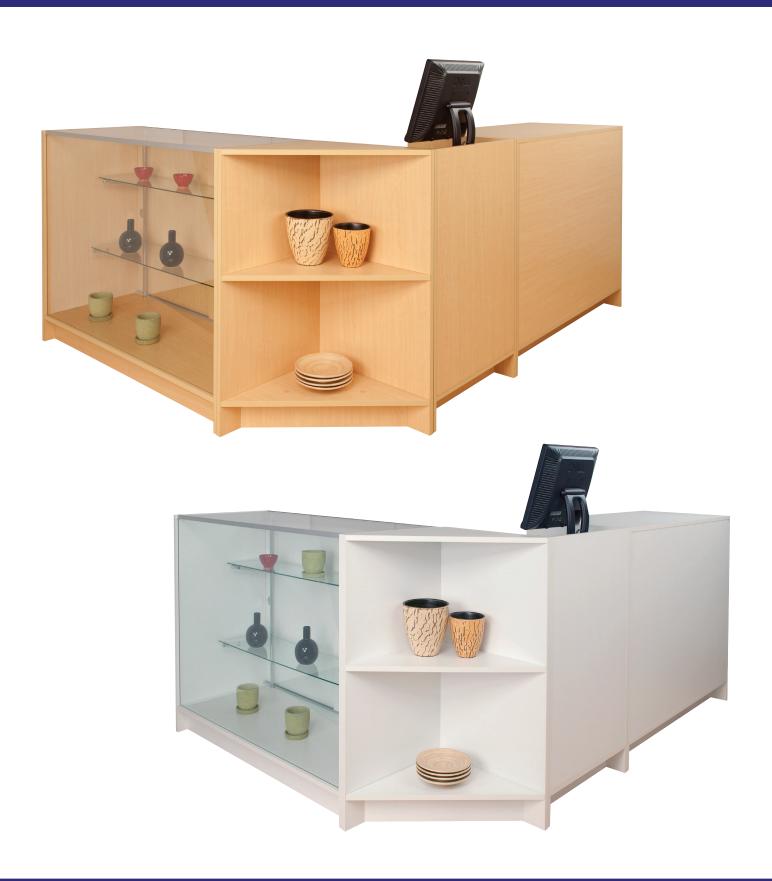

## Register Stand & Corner Block

### **Register Stand**

- Available in Maple or White melamine finish.
- 20" deep x 24" wide x 38" high.
- Kick plate is 4" high, 3 1/2" deep.
- All components are a full 3/4" thick.
- Ships in one carton KDF for freight savings.
- Unit weighs 80 lbs.

#### **Corner Block**

- Available in Maple or White melamine finish.
- 20" deep x 20" wide x 38" high.
- Kick plate is 4" high, 3 1/2" deep.
- All components are a full 3/4" thick.
- Ships in one carton KDF for freight savings.
- Unit weighs 65 lbs.

# Register Stands & Corner Blocks