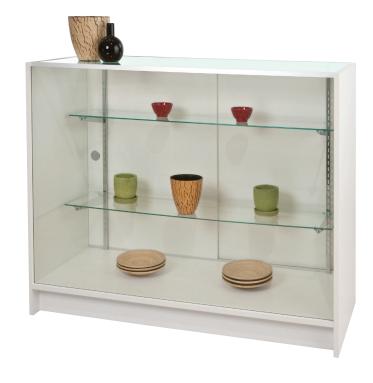

#### **Full Vision Showcase**

- Available in two lengths; 48" long and 70" long (not shown)
- Available in Maple or White melamine finish.
- Tempered safety glass front, top and shelves.
- Solid sliding privacy doors.
- 20" deep x 38" high. Kick plate is 4" high, 3 1/2" deep.
- Includes two adjustable tempered glass shelves.
- Ships in two cartons KDF for freight savings.
- 48" unit weighs 170 lbs. 70" unit weighs 190 lbs.

| SKU         | Description       |
|-------------|-------------------|
| PW/SC482-W  | 4' White Showcase |
| PW/SC482-MP | 4' Maple Showcase |
| PW/SC702-W  | 6' White Showcase |
| PW/SC702-MP | 6' Maple Showcase |