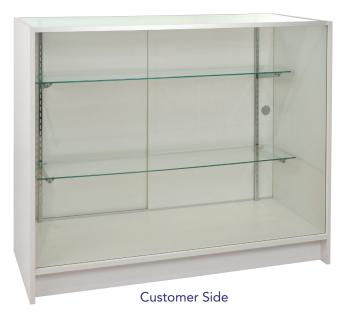

### **Full Vision Showcases**

#### **Full Vision Showcase**

- Available in two lengths; 48" long and 70" long (not shown)
- Available in Maple or White melamine finish.
- Tempered safety glass front, top and shelves.
- Solid sliding privacy doors.
- 20" deep x 38" high. Kick plate is 4" high, 3 1/2" deep.
- Includes two adjustable tempered glass shelves.
- Ships in two cartons KDF for freight savings.
- 48" unit weighs 170 lbs. 70" unit weighs 190 lbs.

| SKU         | Description       |
|-------------|-------------------|
| PW/SC482-W  | 4' White Showcase |
| PW/SC482-MP | 4' Maple Showcase |
| PW/SC702-W  | 6' White Showcase |
| PW/SC702-MP | 6' Maple Showcase |