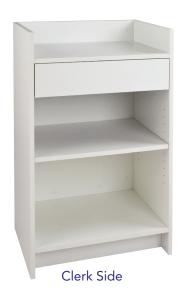

### **Register Stand**

- Available in Maple or White melamine finish.
- 20" deep x 24" wide x 38" high.
- Kick plate is 4" high, 3 1/2" deep.
- All components are a full 3/4" thick.
- Ships in one carton KDF for freight savings.
- Unit weighs 80 lbs.

| SKU         | Description          |
|-------------|----------------------|
| PW/WRS24-W  | White Register Stand |
| PW/WRS24-MP | Maple Register Stand |