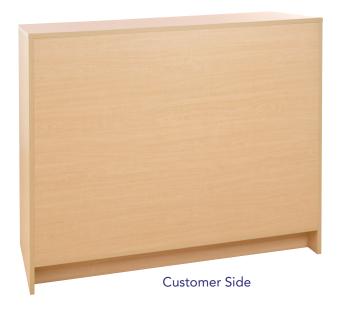

#### **Wrap Counters**

- Available in two lengths; 48" long and 72" long (not shown)
- Available in Maple or White melamine finish.
- 20" deep x 38" high. Kick plate is 4" high, 3 1/2" deep.
- Includes three adjustable shelves.
- All components are a full 3/4" thick.
- Ships in one carton KDF for freight savings.
- 48" unit weighs 155 lbs. 72" unit weighs 205 lbs.

| SKU       | Description           |
|-----------|-----------------------|
| PW/WC48W  | 4' White Wrap Counter |
| PW/WC48MP | 4' Maple Wrap Counter |
| PW/WC72W  | 6' White Wrap Counter |
| PW/WC72MP | 6' Maple Wrap Counter |