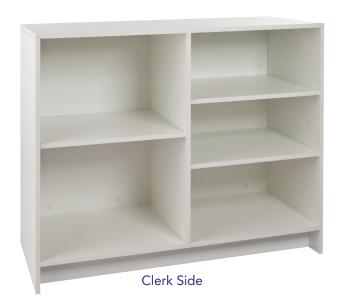

### **Register Stand**

- Available in Maple or White melamine finish.
- 20" deep x 24" wide x 38" high.
- Kick plate is 4" high, 3 1/2" deep.
- All components are a full 3/4" thick.
- Ships in one carton KDF for freight savings.
- Unit weighs 80 lbs.

| SKU         | Description          |
|-------------|----------------------|
| PW/WRS24-W  | White Register Stand |
| PW/WRS24-MP | Maple Register Stand |