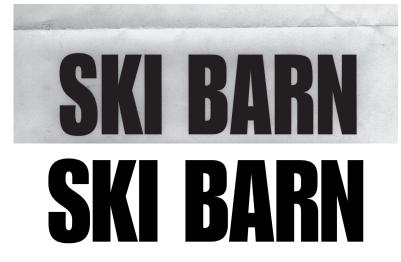

A scan, photocopy or fax of your logo is not good enough.

If a hard copy is all that is available, we will take it, but there may be a fee to correct the artwork.

Black & White art supplied digitally is the best format to ensure printing perfection.

Artwork that has solid black in it, may also not print properly. Large blocks of ink have a tendency to crack and peel off garment bag over time.

Artwork that has solid black lettering or graphic on white background work the best.