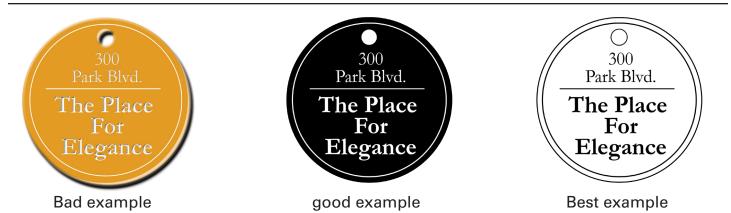

Artwork that has solid black in it, may also not print properly. Large blocks of ink have a tendency to crack and peel off garment bag over time.

Artwork that has solid black lettering or graphic on white background work the best.