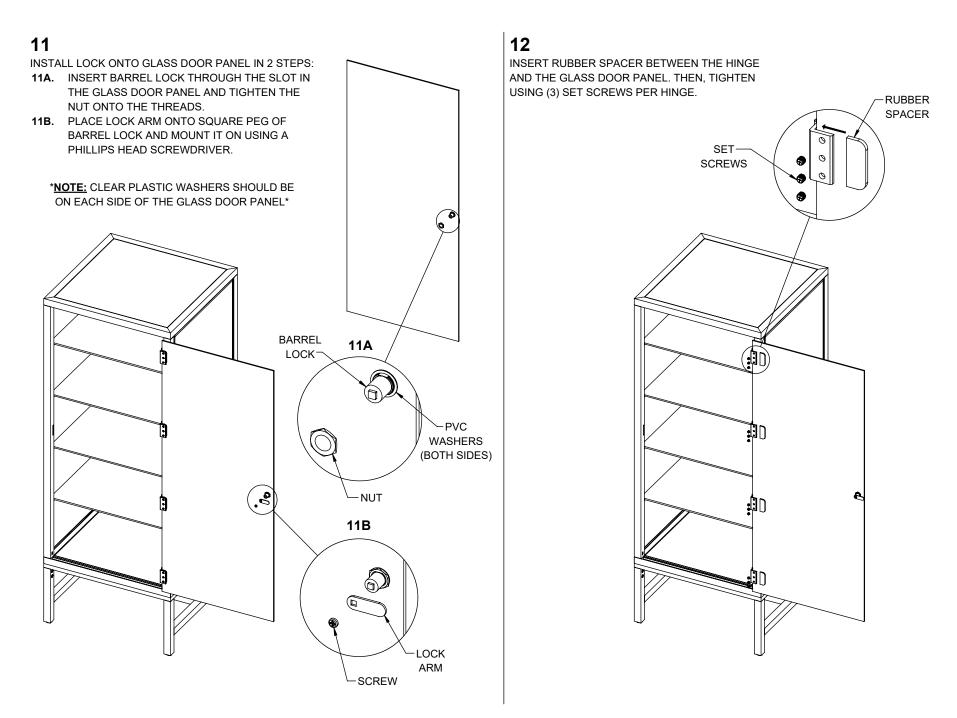

LAY THE FRAME ON ITS SIDE WITH THE **DOOR HINGES** <u>FACING UP</u>, AND CAREFULLY SLIDE IN THE GLASS PANELS.