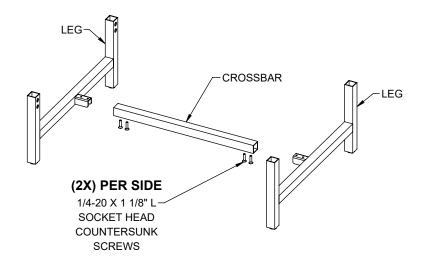

### 2

MOUNT THE (2) LEGS TOGETHER USING THE CROSSBAR.

**3** MOUNT SHOWCASE BASE TO THE LEGS.

\*<u>NOTE:</u> MAKE SURE THAT THE WIRE THAT COMES OUT THE BOTTOM MOUSEHOLE OF UPRIGHT DOES NOT GET PINCHED ANYWHERE\* 5