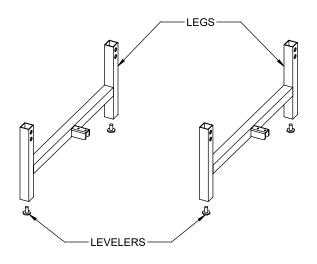

### 1

ENSURE THAT ALL (4) LEVELERS ARE PROPERLY SCREWED INTO THE BOTTOM OF THE LEGS.

### 2

MOUNT THE (2) LEGS TOGETHER USING THE CROSSBAR.

**3** MOUNT SHOWCASE BASE TO THE LEGS.

\*<u>NOTE:</u> MAKE SURE THAT THE WIRE THAT COMES OUT THE BOTTOM MOUSEHOLE OF UPRIGHT DOES NOT GET PINCHED ANYWHERE\* 5