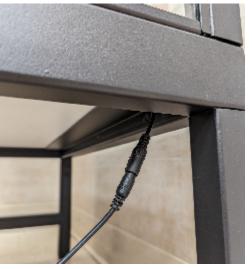

## 9

MOUNT POWER SUPPLY MOUNTING BRACKET TO THE SHOWCASE FLOOR PANEL USING (4) 1/4-20 X 1/2" L LOW PROFILE SOCKET HEAD CAP SCREWS.

\*NOTE: WIRE WILL CONNECT TO THE WIRE AT THE BOTTOM OF UPRIGHT #4 WHEN INSTALLED\*

## 10

INSTALL SHOWCASE FLOOR PANEL INTO THE BOTTOM OF THE SHOWCASE WITH THE POWER SUPPLY MOUNTING BRACKET FACING THE DOWN.

\*<u>NOTE:</u> THE NOTCH SHOULD BE LOCATED IN THE BACK RIGHT OF THE SHOWCASE\*

\*NOTE: MAKE SURE TO CONNECT THE WIRE FROM THE POWER SUPPLY TO THE WIRE COMING OUT THE BOTTOM OF UPRIGHT #4\*