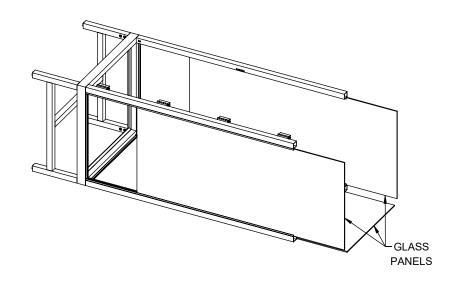

LAY THE FRAME ON ITS SIDE WITH THE **DOOR HINGES** <u>FACING UP</u>, AND CAREFULLY SLIDE IN THE GLASS PANELS.

#### \*\*<u>NOTE:</u> WE RECOMMEND LAYING SOMETHING ON THE FLOOR TO PROTECT THE FINISH OF THE SHOWCASE\*\*

Item # DDKIT4 SHEET 4 OF 7