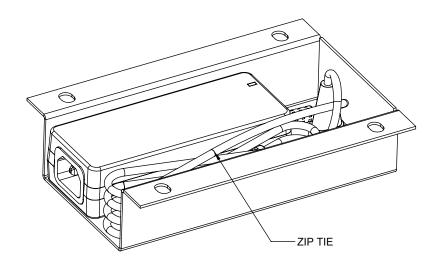

OOR PANEL INTO THE BOTTOM OF THE SHOWCASE WITH THE POWER SUPPLY MOUNTING BRACKET FACING THE DOWN.

\*<u>NOTE:</u> THE NOTCH SHOULD BE LOCATED IN THE BACK RIGHT OF THE SHOWCASE\*





\*NOTE: MAKE SURE TO CONNECT THE WIRE FROM THE POWER SUPPLY TO THE WIRE COMING OUT THE BOTTOM OF UPRIGHT #4\*



Item # DDKIT4 SHEET 6 OF 7

# TROUBLE SHOOTING INSTRUCTIONS

## 1

CHECK CONNECTION BETWEEN LED LIGHTS AND WIRE INSIDE OF UPRIGHT #4 (CONNECTION FROM <u>STEP 6</u>.)

TRY TURNING ON LIGHTS AGAIN. IF LIGHTS DO NOT TURN ON, GO TO NEXT STEP.

### 2

CHECK CONNECTION BETWEEN MOUNTING BRICK AND WIRE INSIDE OF UPRIGHT #4 (CONNECTION FROM <u>STEP 10</u>.)

TRY TURNING ON LIGHTS AGAIN. IF LIGHTS DO NOT TURN ON, GO TO NEXT STEP.

## 3

UNMOUNT MOUNTING BRACKET. CUT ZIP TIE HOLDING BUNDLE OF WIRES TOGETHER.



# 4

UNPLUG AND RECONNECT THE POWER ADAPTER TO THE SWITCH.

TRY TURNING ON LIGHTS AGAIN. IF LIGHTS DO NOT TURN ON, PLEASE CONTACT SUPPLIER FOR REPLACEMENT PARTS.