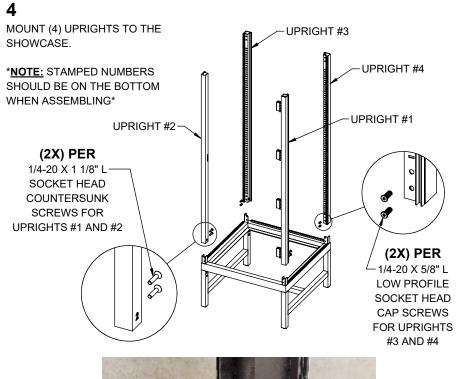

### 2

MOUNT THE (2) LEGS TOGETHER USING THE CROSSBAR.

**3** MOUNT SHOWCASE BASE TO THE LEGS.

\*<u>NOTE:</u> MAKE SURE THAT THE WIRE THAT COMES OUT THE BOTTOM MOUSEHOLE OF UPRIGHT DOES NOT GET PINCHED ANYWHERE\* 5