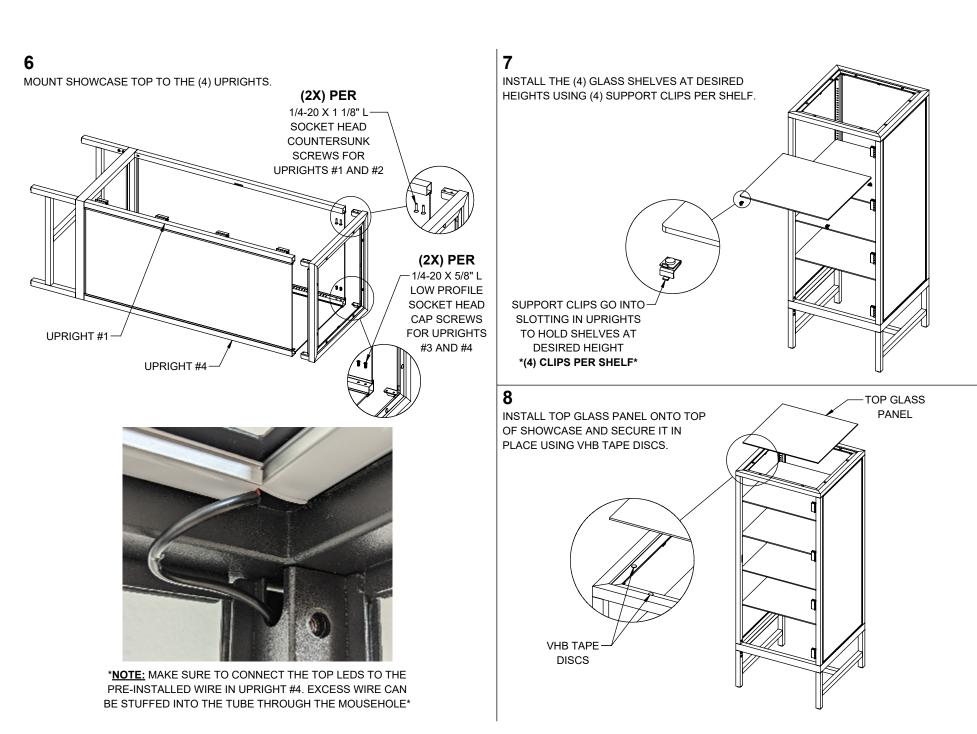

## 9

MOUNT POWER SUPPLY MOUNTING BRACKET TO THE SHOWCASE FLOOR PANEL USING (4) 1/4-20 X 1/2" L LOW PROFILE SOCKET HEAD CAP SCREWS.

\*NOTE: WIRE WILL CONNECT TO THE WIRE AT THE BOTTOM OF UPRIGHT #4 WHEN INSTALLED\*

## 10

INSTALL SHOWCASE FLOOR PANEL INTO THE BOTTOM OF THE SHOWCASE WITH THE POWER SUPPLY MOUNTING BRACKET FACING THE DOWN.

\*<u>NOTE:</u> THE NOTCH SHOULD BE LOCATED IN THE BACK RIGHT OF THE SHOWCASE\*

\*NOTE: MAKE SURE TO CONNECT THE WIRE FROM THE POWER SUPPLY TO THE WIRE COMING OUT THE BOTTOM OF UPRIGHT #4\*