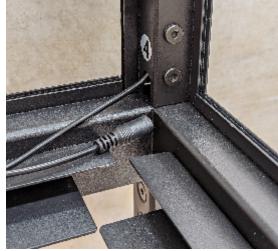

## 1

CHECK CONNECTION BETWEEN LED LIGHTS AND WIRE INSIDE OF UPRIGHT #4 (CONNECTION FROM <u>STEP 6</u>.)

TRY TURNING ON LIGHTS AGAIN. IF LIGHTS DO NOT TURN ON, GO TO NEXT STEP.

### 2

CHECK CONNECTION BETWEEN MOUNTING BRICK AND WIRE INSIDE OF UPRIGHT #4 (CONNECTION FROM <u>STEP 10</u>.)

TRY TURNING ON LIGHTS AGAIN. IF LIGHTS DO NOT TURN ON, GO TO NEXT STEP.