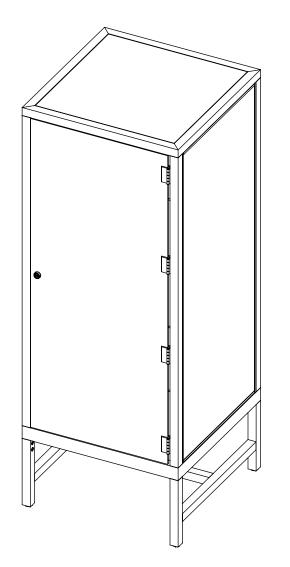

# TALL SHOWCASE

Item # DDKIT4

**INCLUDED HARDWARE** 

ALLEN KEY

2 PEOPLE REQUIRED FOR ASSEMBLY