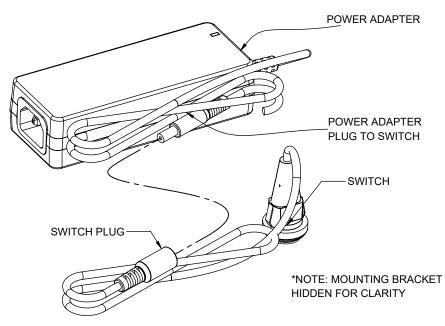

# 4

UNPLUG AND RECONNECT THE POWER ADAPTER TO THE SWITCH.

TRY TURNING ON LIGHTS AGAIN. IF LIGHTS DO NOT TURN ON, PLEASE CONTACT SUPPLIER FOR REPLACEMENT PARTS.