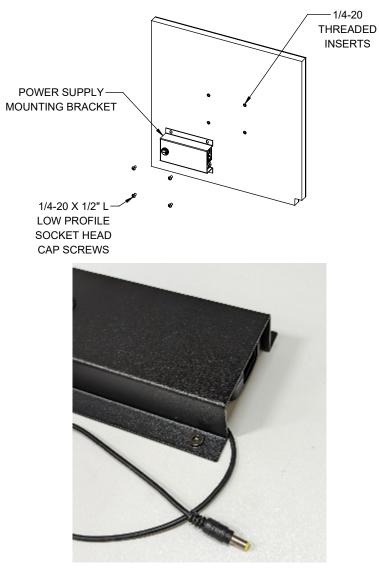

## 9

MOUNT POWER SUPPLY MOUNTING BRACKET TO THE SHOWCASE FLOOR PANEL USING (4) 1/4-20 X 1/2" L LOW PROFILE SOCKET HEAD CAP SCREWS.

\*NOTE: WIRE WILL CONNECT TO THE WIRE AT THE BOTTOM OF UPRIGHT #4 WHEN INSTALLED\*