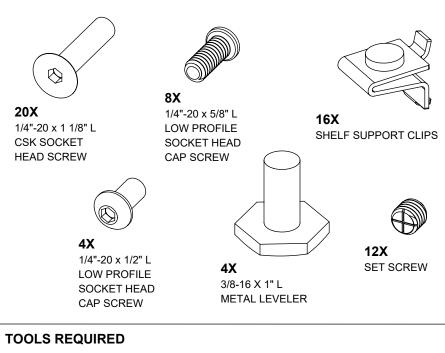

### 1

ENSURE THAT ALL (4) LEVELERS ARE PROPERLY SCREWED INTO THE BOTTOM OF THE LEGS.

### 2

MOUNT THE (2) LEGS TOGETHER USING THE CROSSBAR.

**3** MOUNT SHOWCASE BASE TO THE LEGS.

\*<u>NOTE:</u> MAKE SURE THAT THE WIRE THAT COMES OUT THE BOTTOM MOUSEHOLE OF UPRIGHT DOES NOT GET PINCHED ANYWHERE\* 5

## 9

MOUNT POWER SUPPLY MOUNTING BRACKET TO THE SHOWCASE FLOOR PANEL USING (4) 1/4-20 X 1/2" L LOW PROFILE SOCKET HEAD CAP SCREWS.

\*NOTE: WIRE WILL CONNECT TO THE WIRE AT THE BOTTOM OF UPRIGHT #4 WHEN INSTALLED\*

## 10

INSTALL SHOWCASE FLOOR PANEL INTO THE BOTTOM OF THE SHOWCASE WITH THE POWER SUPPLY MOUNTING BRACKET FACING THE DOWN.

\*<u>NOTE:</u> THE NOTCH SHOULD BE LOCATED IN THE BACK RIGHT OF THE SHOWCASE\*

\*NOTE: MAKE SURE TO CONNECT THE WIRE FROM THE POWER SUPPLY TO THE WIRE COMING OUT THE BOTTOM OF UPRIGHT #4\*