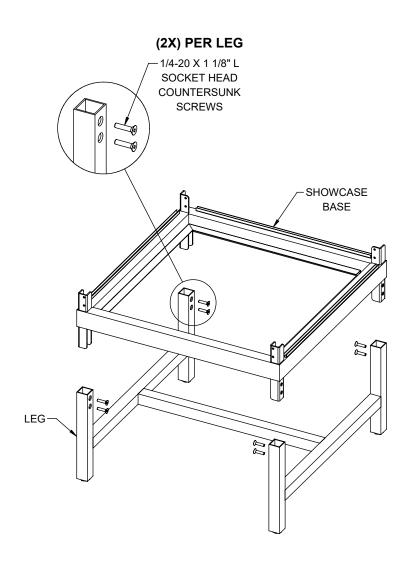

### 2

MOUNT THE (2) LEGS TOGETHER USING THE CROSSBAR.

**3** MOUNT SHOWCASE BASE TO THE LEGS.

\*<u>NOTE:</u> MAKE SURE THAT THE WIRE THAT COMES OUT THE BOTTOM MOUSEHOLE OF UPRIGHT DOES NOT GET PINCHED ANYWHERE\* 5