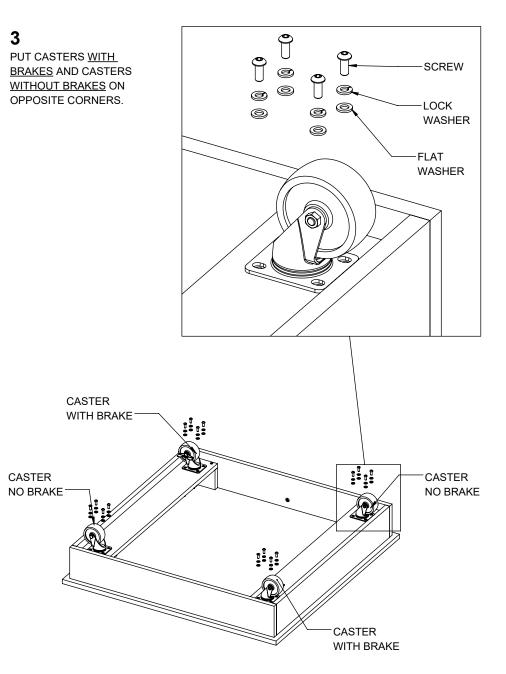

# CASTER KIT INSTRUCTIONS

ITEM #WDCAS2H24

**12X** #8 X 1.18" LONG FLAT HEAD WOOD SCREW

**8X** #8 X 1.42" LONG FLAT HEAD WOOD SCREW