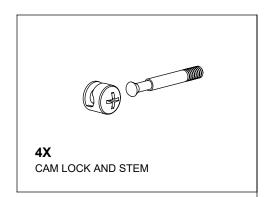

) WDCAS2P36





### **INCLUDED HARDWARE**



40X

CAM LOCK AND STEM

4X

STICKER



4X

WOOD DOWEL

### **TOOLS REQUIRED**

SCREWDRIVER

1

-INSERT STEM ON FRONT BASES.
-ASSEMBLE WITH SIDE BASES.





2

-INSERT STEMS ON <u>BOTTOM</u> OF <u>SHELF-BOTTOM</u>. -ASSEMBLE AS SHOWN.





# CASTER KIT INSTRUCTIONS

ITEM #WDCAS2H24





**12X** #8 X 1.18" LONG FLAT HEAD WOOD SCREW



**8X** #8 X 1.42" LONG FLAT HEAD WOOD SCREW

#### 1

PUT <u>WOOD BLOCKING</u> ON 4 CORNERS, AND SCREW IN WITH WOOD SCREWS.

NOTE THE LONG AND SHORT SIDES OF THE BASE.





2

PUT CASTER SUPPORT
PANEL OVER WOOD
BLOCKING, AND SCREW IN
WITH WOOD SCREWS.







## 4-WAY SLATWALL MERCHANDISER INSTRUCTIONS (CONTINUED FROM SHEET 2)

### 3

- -INSERT STEMS ON SLATWALL -ASSEMBLE AS SHOWN.
- -REPEAT FOR OTHER (2) SLATWALLS.





## 4

-INSERT STEMS ON SLATWALLS.
-ASSEMBLE SLATWALLS FROM STEP (1).
-PUSH SLATWALLS TOGETHER, THEN
ASSEMBLE ONLY THE TOP (4) CAMS.





5

- -FLIP OVER STEP 4.
- -ASSEMBLE REMAINING (4) CAMS ON THE BOTTOM.





-FLIP OVER STEP (5).
-ASSEMBLE REMAINING (4) CAMS ON THE BOTTOM.







7

-ASSEMBLE TOP.
-APPLY STICKERS TO THE BOTTOM OF THE SLATWALL PANELS.