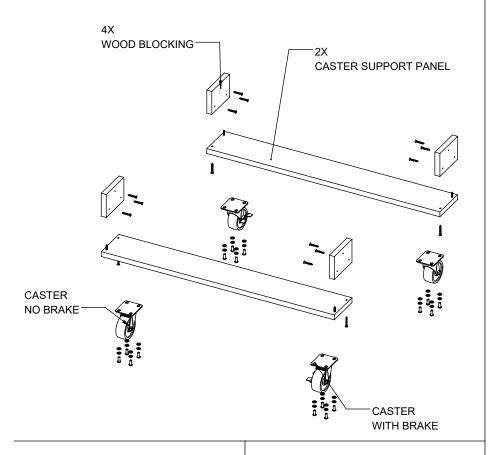

# CASTER KIT INSTRUCTIONS

ITEM #WDCAS2H24

**12X** #8 X 1.18" LONG FLAT HEAD WOOD SCREW

**8X** #8 X 1.42" LONG FLAT HEAD WOOD SCREW

#### 1

PUT <u>WOOD BLOCKING</u> ON 4 CORNERS, AND SCREW IN WITH WOOD SCREWS.

NOTE THE LONG AND SHORT SIDES OF THE BASE.

2

PUT CASTER SUPPORT
PANEL OVER WOOD
BLOCKING, AND SCREW IN
WITH WOOD SCREWS.