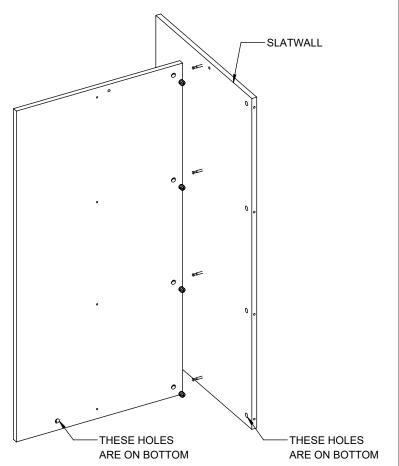

### 3

- -INSERT STEMS ON SLATWALL -ASSEMBLE AS SHOWN.
- -REPEAT FOR OTHER (2) SLATWALLS.