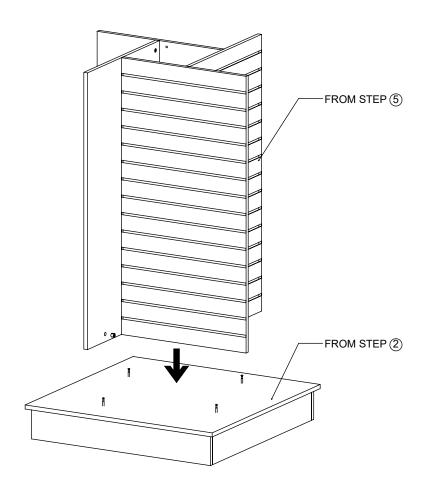

## 4

-INSERT STEMS ON SLATWALLS.
-ASSEMBLE SLATWALLS FROM STEP (1).
-PUSH SLATWALLS TOGETHER, THEN
ASSEMBLE ONLY THE TOP (4) CAMS.

5

- -FLIP OVER STEP 4.
- -ASSEMBLE REMAINING (4) CAMS ON THE BOTTOM.

-FLIP OVER STEP (5).
-ASSEMBLE REMAINING (4) CAMS ON THE BOTTOM.