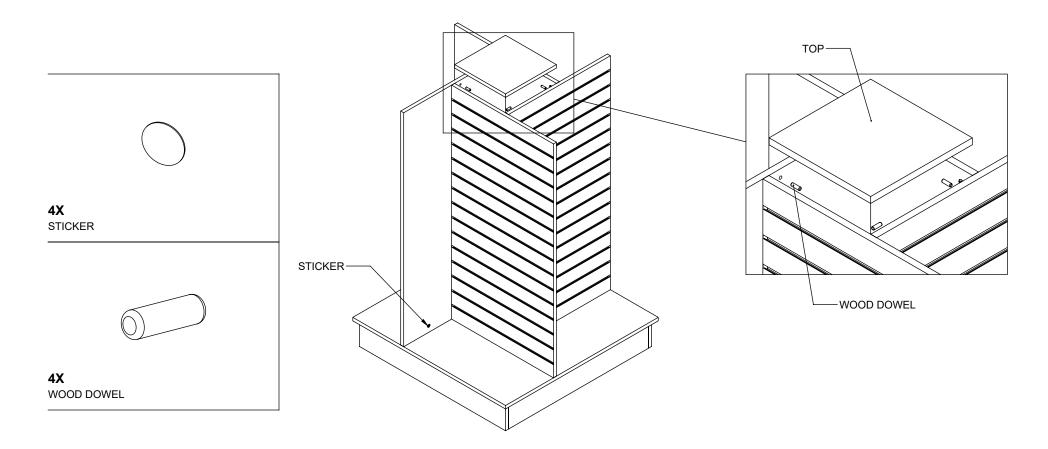

### **INCLUDED HARDWARE**

40X

CAM LOCK AND STEM

4X

STICKER

4X

WOOD DOWEL

7

-ASSEMBLE TOP.
-APPLY STICKERS TO THE BOTTOM OF THE SLATWALL PANELS.