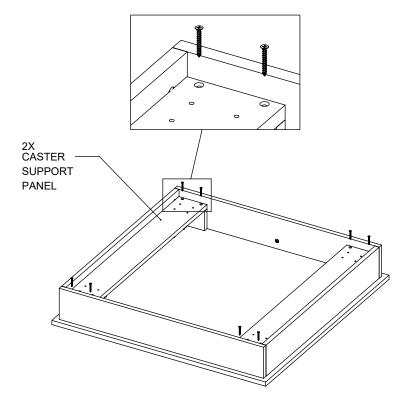

#### 1

PUT <u>WOOD BLOCKING</u> ON 4 CORNERS, AND SCREW IN WITH WOOD SCREWS.

NOTE THE LONG AND SHORT SIDES OF THE BASE.

2

PUT CASTER SUPPORT
PANEL OVER WOOD
BLOCKING, AND SCREW IN
WITH WOOD SCREWS.