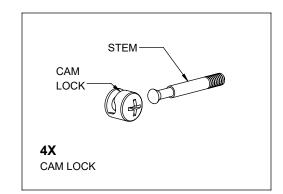

# CASTER KIT INSTRUCTIONS

ITEM #WDCAS2H24





**12X** #8 X 1.18" LONG FLAT HEAD WOOD SCREW



**8X** #8 X 1.42" LONG FLAT HEAD WOOD SCREW

#### 1

PUT <u>WOOD BLOCKING</u> ON 4 CORNERS, AND SCREW IN WITH WOOD SCREWS.

NOTE THE LONG AND SHORT SIDES OF THE BASE.





2

PUT CASTER SUPPORT
PANEL OVER WOOD
BLOCKING, AND SCREW IN
WITH WOOD SCREWS.







## 4-WAY SLATWALL MERCHANDISER INSTRUCTIONS (CONTINUED FROM SHEET 2)

### 3

- -INSERT STEMS ON SLATWALL -ASSEMBLE AS SHOWN.
- -REPEAT FOR OTHER (2) SLATWALLS.





## 4

-INSERT STEMS ON SLATWALLS.
-ASSEMBLE SLATWALLS FROM STEP (1).
-PUSH SLATWALLS TOGETHER, THEN
ASSEMBLE ONLY THE TOP (4) CAMS.





5

- -FLIP OVER STEP 4.
- -ASSEMBLE REMAINING (4) CAMS ON THE BOTTOM.





-FLIP OVER STEP (5).
-ASSEMBLE REMAINING (4) CAMS ON THE BOTTOM.







7

-ASSEMBLE TOP.
-APPLY STICKERS TO THE BOTTOM OF THE SLATWALL PANELS.