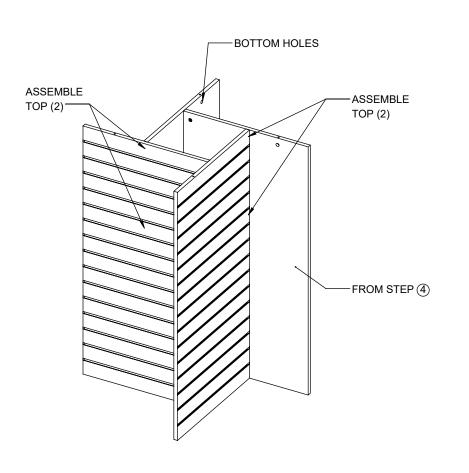

## 4

-INSERT STEMS ON SLATWALLS.
-ASSEMBLE SLATWALLS FROM STEP (1).
-PUSH SLATWALLS TOGETHER, THEN
ASSEMBLE ONLY THE TOP (4) CAMS.

5

- -FLIP OVER STEP 4.
- -ASSEMBLE REMAINING (4) CAMS ON THE BOTTOM.

-FLIP OVER STEP (5).
-ASSEMBLE REMAINING (4) CAMS ON THE BOTTOM.