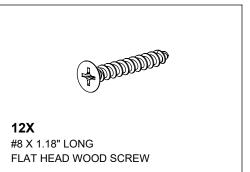

# CASTER KIT INSTRUCTIONS

ITEM #WDCAS2H24

**12X** #8 X 1.18" LONG FLAT HEAD WOOD SCREW

**8X** #8 X 1.42" LONG FLAT HEAD WOOD SCREW