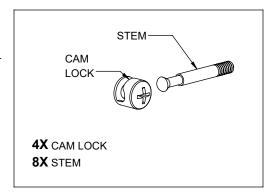

### **INCLUDED HARDWARE**

40X

CAM LOCK AND STEM

4X

STICKER

4X

WOOD DOWEL

### 3

- -INSERT STEMS ON SLATWALL -ASSEMBLE AS SHOWN.
- -REPEAT FOR OTHER (2) SLATWALLS.