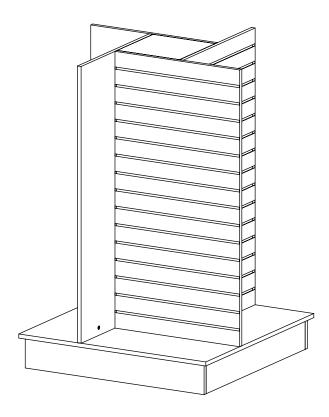

## 4-WAY SLATWALL MERCHANDISER

Items # WDSWP36(-MP, -WH, -BK) WDCAS2P36

## 4-WAY SLATWALL MERCHANDISER INSTRUCTIONS (CONTINUED FROM SHEET 2)