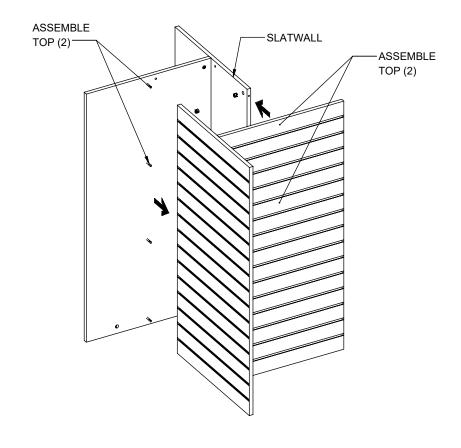

## 4

-INSERT STEMS ON SLATWALLS.
-ASSEMBLE SLATWALLS FROM STEP (1).
-PUSH SLATWALLS TOGETHER, THEN
ASSEMBLE ONLY THE TOP (4) CAMS.

5

- -FLIP OVER STEP 4.
- -ASSEMBLE REMAINING (4) CAMS ON THE BOTTOM.

-FLIP OVER STEP (5).
-ASSEMBLE REMAINING (4) CAMS ON THE BOTTOM.