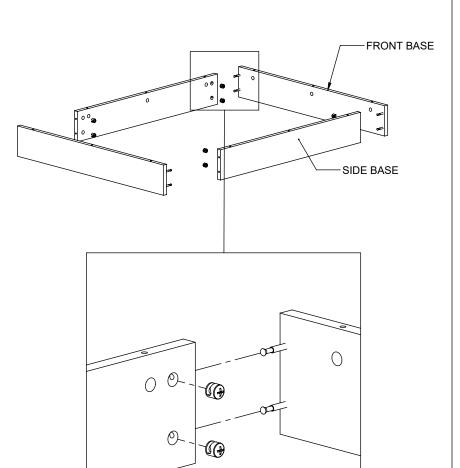

### **TOOLS REQUIRED**

SCREWDRIVER

1

-INSERT STEM ON FRONT BASES.
-ASSEMBLE WITH SIDE BASES.

2

-INSERT STEMS ON <u>BOTTOM</u> OF <u>SHELF-BOTTOM</u>. -ASSEMBLE AS SHOWN.