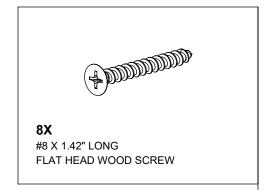

# CASTER KIT INSTRUCTIONS

ITEM #WDCAS2H24

**12X** #8 X 1.18" LONG FLAT HEAD WOOD SCREW

**8X** #8 X 1.42" LONG FLAT HEAD WOOD SCREW