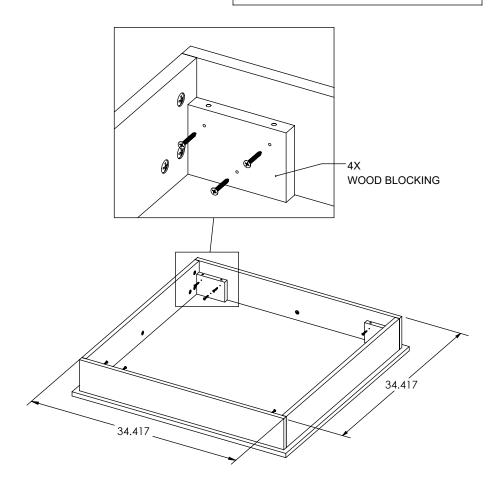

#### 1

PUT <u>WOOD BLOCKING</u> ON 4 CORNERS, AND SCREW IN WITH WOOD SCREWS.

NOTE THE LONG AND SHORT SIDES OF THE BASE.

2

PUT CASTER SUPPORT
PANEL OVER WOOD
BLOCKING, AND SCREW IN
WITH WOOD SCREWS.