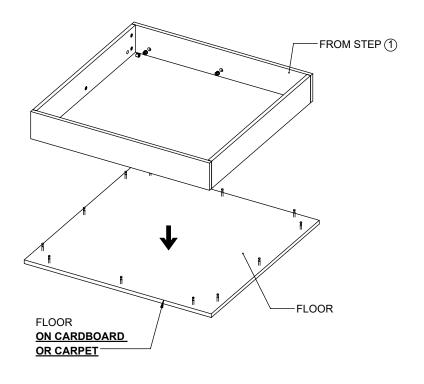

## 4

-INSERT STEMS ON SLATWALLS.
-ASSEMBLE SLATWALLS FROM STEP (1).
-PUSH SLATWALLS TOGETHER, THEN
ASSEMBLE ONLY THE TOP (4) CAMS.

5

- -FLIP OVER STEP 4.
- -ASSEMBLE REMAINING (4) CAMS ON THE BOTTOM.

-FLIP OVER STEP (5).
-ASSEMBLE REMAINING (4) CAMS ON THE BOTTOM.