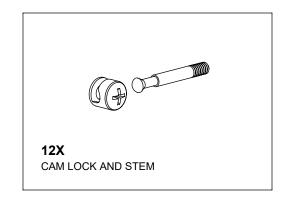

## 4-WAY SLATWALL MERCHANDISER

Items # WDSWP36(-MP, -WH, -BK) WDCAS2P36





### **INCLUDED HARDWARE**



40X

CAM LOCK AND STEM

4X

STICKER



4X

WOOD DOWEL

### **TOOLS REQUIRED**

SCREWDRIVER

1

-INSERT STEM ON FRONT BASES.
-ASSEMBLE WITH SIDE BASES.





2

-INSERT STEMS ON <u>BOTTOM</u> OF <u>SHELF-BOTTOM</u>. -ASSEMBLE AS SHOWN.





# CASTER KIT INSTRUCTIONS

ITEM #WDCAS2H24





**12X** #8 X 1.18" LONG FLAT HEAD WOOD SCREW



**8X** #8 X 1.42" LONG FLAT HEAD WOOD SCREW

#### 1

PUT <u>WOOD BLOCKING</u> ON 4 CORNERS, AND SCREW IN WITH WOOD SCREWS.

NOTE THE LONG AND SHORT SIDES OF THE BASE.





2

PUT CASTER SUPPORT
PANEL OVER WOOD
BLOCKING, AND SCREW IN
WITH WOOD SCREWS.







## 4-WAY SLATWALL MERCHANDISER INSTRUCTIONS (CONTINUED FROM SHEET 2)

### 3

- -INSERT STEMS ON SLATWALL -ASSEMBLE AS SHOWN.
- -REPEAT FOR OTHER (2) SLATWALLS.





## 4

-INSERT STEMS ON SLATWALLS.
-ASSEMBLE SLATWALLS FROM STEP (1).
-PUSH SLATWALLS TOGETHER, THEN
ASSEMBLE ONLY THE TOP (4) CAMS.





5

- -FLIP OVER STEP 4.
- -ASSEMBLE REMAINING (4) CAMS ON THE BOTTOM.





-FLIP OVER STEP (5).
-ASSEMBLE REMAINING (4) CAMS ON THE BOTTOM.