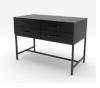

#### **FINISH OPTIONS**

DDKIT1B

Black Metal Showcase w/
Black Storage Cabinet

**DDKIT1W**White Metal Showcase w/
White Storage Cabinet

DDKIT1SC Satin Chrome Showcase w/ Wood Storage Cabinet

#### **DETAILS**

- Weight: 292 lbs.
- Overall Dimensions: 48" W x 24" D x 40" H
- **Display Area Size:** 43.8" W x 21.5" D
- Drawer Interior Size: 20.4" W x 21.6" D
- Drawer Extension: 18"
- Height of Frame & Drawers: 24 1/2"
- Height of Glass Showcase: 15 1/2"
- Glass Specs: 5mm Tempered Glass
- Total Power Draw: 24 Watts
- LED Light Color Temperature: 6000K