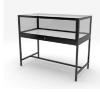

# Deluxe Glass Showcase w/ Storage Drawers

#### **DETAILS**

- Weight: 292 lbs.
- Overall Dimensions: 48" W x 24" D x 40" H
- **Display Area Size:** 43.8" W x 21.5" D
- Drawer Interior Size: 20.4" W x 21.6" D
- Drawer Extension: 18"
- Height of Frame & Drawers: 24 1/2"
- Height of Glass Showcase: 15 1/2"
- Glass Specs: 5mm Tempered Glass
- Total Power Draw: 24 Watts
- LED Light Color Temperature: 6000K