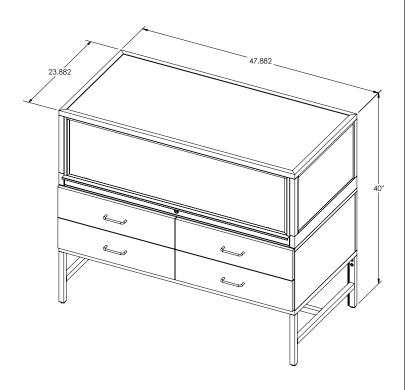

#### **DIMENSIONS**

#### **DETAILS**

- Weight: 292 lbs.
- Overall Dimensions: 48" W x 24" D x 40" H
- **Display Area Size:** 43.8" W x 21.5" D
- Drawer Interior Size: 20.4" W x 21.6" D
- Drawer Extension: 18"
- Height of Frame & Drawers: 24 1/2"
- Height of Glass Showcase: 15 1/2"
- Glass Specs: 5mm Tempered Glass
- Total Power Draw: 24 Watts
- LED Light Color Temperature: 6000K