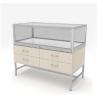

#### **FINISH OPTIONS**

DDKIT1B

Black Metal Showcase w/
Black Storage Cabinet

**DDKIT1W**White Metal Showcase w/
White Storage Cabinet

DDKIT1SC Satin Chrome Showcase w/ Wood Storage Cabinet