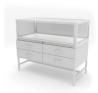

#### **FINISH OPTIONS**

DDKIT1B

Black Metal Showcase w/
Black Storage Cabinet

**DDKIT1W**White Metal Showcase w/
White Storage Cabinet

DDKIT1SC Satin Chrome Showcase w/ Wood Storage Cabinet