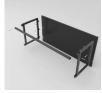

## Deluxe Glass Showcase Display Cabinet

DDKIT3B

Black Metal Showcase

Display Cabinet

**FINISH OPTIONS** 

**DDKIT3W**White Metal Showcase
Display Cabinet

DDKIT3SC
Satin Chrome Showcase
Display Cabinet

## **DETAILS**

- Weight: 194 lbs.
- Overall Dimensions: 48" W x 24" D x 40" H
- Display Area Size: 43.8" W x 21.5" D
- Drawer Extension: 18"
- Height of Frame 24 1/2"
- Height of Glass Showcase: 15 1/2"
- Glass Specs: 5mm Tempered Glass
- Total Power Draw: 24 Watts
- LED Light Color Temperature: 6000K