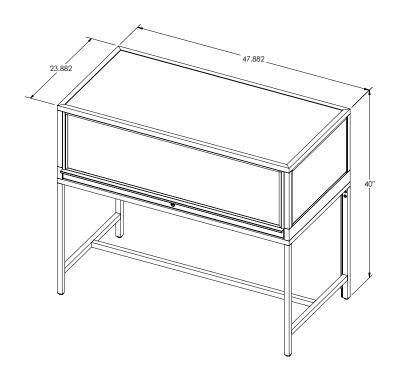

### **DIMENSIONS**

## **DETAILS**

- Weight: 194 lbs.
- Overall Dimensions: 48" W x 24" D x 40" H
- Display Area Size: 43.8" W x 21.5" D
- Drawer Extension: 18"
- Height of Frame 24 1/2"
- Height of Glass Showcase: 15 1/2"
- Glass Specs: 5mm Tempered Glass
- Total Power Draw: 24 Watts
- LED Light Color Temperature: 6000K