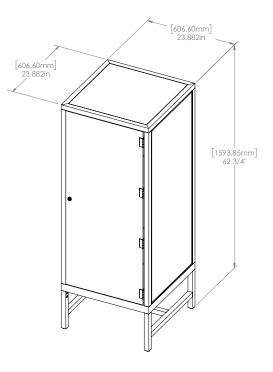

# **Display Cabinet** DETAILS

- Weight: 180 lbs.
- Overall Dimensions: 24" W x 24" D x 62.75" H •
- **Display Area Size:** 21 1/4" W x 21 1/4" D
- Height of Frame 12 1/2" •
- Height of Glass Showcase: 50 1/4" •
- **Glass Specs:** 5mm Tempered Glass
- Total Power Draw: 24 Watts •
- LED Light Color Temperature: 6000K

## DIMENSIONS