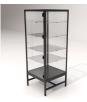

## **DDKIT4** Tall Deluxe Glass Showcase **Display Cabinet**

### **FINISH OPTIONS**

DDKIT4B

Black Metal Showcase

DDKIT4W White Metal Showcase **Display Cabinet** 

DDKIT4SC Satin Chrome Showcase **Display Cabinet** 

# **Display Cabinet** DETAILS

- Weight: 180 lbs.
- Overall Dimensions: 24" W x 24" D x 62.75" H •
- **Display Area Size:** 21 1/4" W x 21 1/4" D
- Height of Frame 12 1/2" •
- Height of Glass Showcase: 50 1/4" •
- **Glass Specs:** 5mm Tempered Glass
- Total Power Draw: 24 Watts •
- LED Light Color Temperature: 6000K