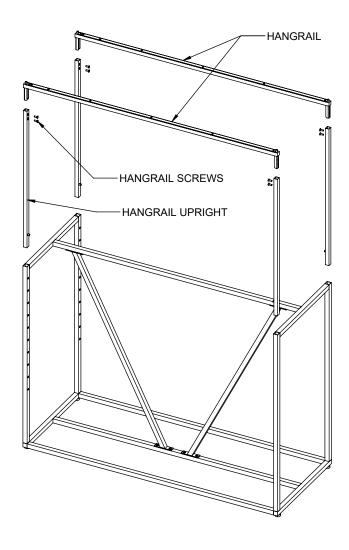

QTY: 1

LEVELER-

- 3
- INSTALL HANGRAIL UPRIGHTS WITH HANGRAIL USING HANGRAIL SCREWS.
- DROP HANGRAIL INTO UPRIGHTS ALLOWING PUSH BUTTON TO SNAP INTO PLACE AT DESIRED HEIGHT.